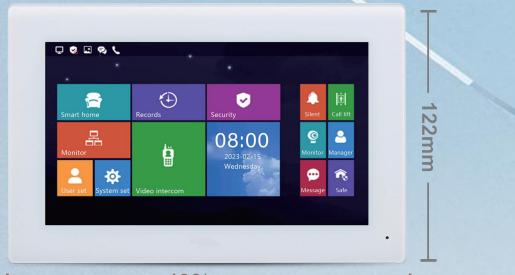

## 7 Inch IP Indoor Monitor (White)

Multi Language Touch Screen

Snapshot

**Dual-way Call/Talk Monitoring Security Alarm** 

190\*mm ·

—— 17mm

Connect detector: S5 S6 S7 S8 GND 12V

Bell GND: Connect doorbell

Connect Power Adpter

**RJ45** 

Debug Software: VCC RX TX GND

Connect detector: S1 S2 S3 S4 GND 12V

Speaker

Bracket slot

### 7 Inch IP Indoor Monitor(Black)

Multi Language Touch Screen

Snapshot

**Dual-way Call/Talk Monitoring** 

**Security Alarm** 

190\*mm

**− 17** mm

Connect detector: S5 S6 S7 S8 GND 12V Connect detector: S1 S2 S3 S4 GND 12V Bell GND: Connect doorbell V+ V-: Connect Power Adpter Speaker **RJ45** Bracket slot Debug Software: VCC RX TX GND 9