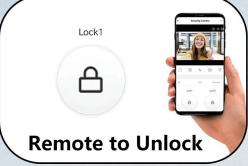

Your Life

#### **At Home Mode**

When visitor press one button to call, indoor monitor will ring to remind resident to check who is calling and talk with him. Then click the unlock button to open the door.



#### **Sleep Mode**

The resident can click mute button if somebody call you at night. It won't bother you if you open mute mode.





#### **Visitor One Button To Call**



Different rooms can install multi indoor monitors up to 99 pcs when connect with POE, When visitor coming, one button to call, all indoor monitor screen will ring can see outside who is calling, talk and unlock. If one answer the call, other screens will hang up.



#### **Room To Room Call**



multi indoor monitors can be installed in different rooms, support room to room call.

# Multi Unlocking Methods









**Key to Unlock** 

# Screenshot & Photo / Video Record



# IP65 Waterproof & Durable Use



## Night Vision Camera Clear Image



# HD 1080P, 2MP Doorbell





# Wide Angle, Easy To Identify





### Monitor Villa Outdoor Station And CCTV Camera







#### Records



- Record 8 Photos
- Record 8 Leave Messages
- Record 10 Calls
- Take A Photo Automatically When Calling From Outdoor Unit

#### Security And Alarm 8 Defense Zones



8 Defense Zones Can De Connected, Such As Gas Detector, Smoke Detector. An Automatic Alarm Will Be Raised If Anything Is Abnormal.

#### **Outdoor Station Installation**



#### **Indoor Monitor Installation**





## IP System—Villa 1 to 1 Diagram



1 Ostation + 1 Indoor Monitor: Connected Directly Through Power Adapter Indoor Monitor Supply Power To Outd