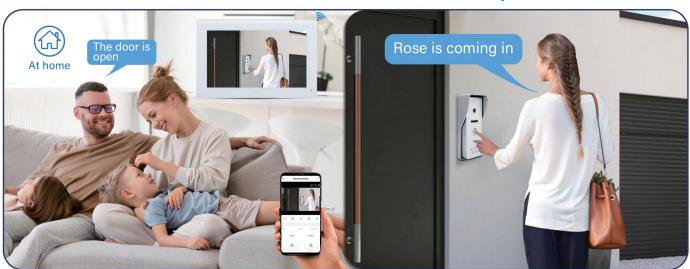

#### **At Home Mode**

When visitor press one button to call, indoor monitor will ring to remind resident to check who is calling and talk with him. Then click the unlock button to open the door.

#### **Visitor One Button To Call**

Different rooms can install multi indoor monitors up to 99 pcs when connect with POE, When visitor coming, one button to call, all indoor monitor screen will ring can see outside who is calling, talk and unlock. If one answer the call, other screens will hang up.