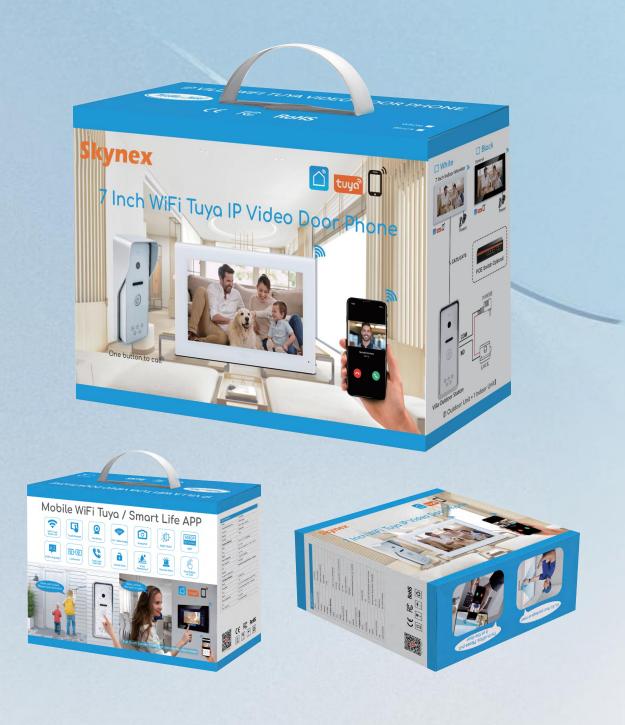

#### Beautiful & High Quality Package With Lifting Handle

1.Net Weight: 1.3 kg

2. Carton Size: 12 Kits / Carton

# Customize Box Package For Free If Over 600 Kits

Do What You Want