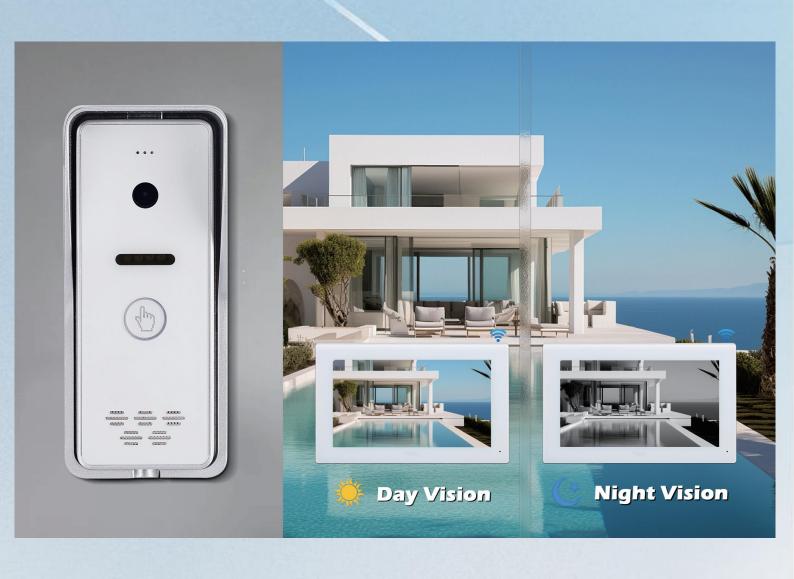

calling and talk with him. Then click the unlock button to open the door.



#### **Sleep Mode**

The resident can click mute button if somebody call you at night. It won't bother you if you open mute mode.





#### **Visitor One Button To Call**



Different rooms can install multi indoor monitors up to 99 pcs when connect with POE, When visitor coming, one button to call, all indoor monitor screen will ring can see outside who is calling, talk and unlock. If one answer the call, other screens will hang up.



#### **Room To Room Call**



multi indoor monitors can be installed in different rooms, support room to room call.

# Multi Unlocking Methods









**Key to Unlock** 

# Screenshot & Photo / Video Record



# IP65 Waterproof & Durable Use



## Night Vision Camera Clear Image



# HD 1080P, 2MP Doorbell





# Wide Angle, Easy To Identify





### Monitor Villa Outdoor Station And CCTV Camera







#### Records



- Record 8 Photos
- Record 8 Leave Messages
- Record 10 Calls
- Take A Photo Automatically When Calling From Outdoor Unit

#### Security And Alarm 8 Defense Zones



8 Defense Zones Can De Connected, Such As Gas Detector, Smoke Detector. An Automatic Alarm Will Be Raised If Anything Is Abnormal.

#### **Outdoor Station Installation**



#### **Indoor Monitor Installation**





## IP System—Villa 1 to 1 Diagram



1 Ostation + 1 Indoor Monitor: Connected Directly Through Power Adapter Indoor Monitor Supply Power To Outdoor Station.



# IP System -Villa 1 to 99 Diagram

Up to 99 pcs indoor monitor



Support Multiple Call Panels, Support Multiple Indo