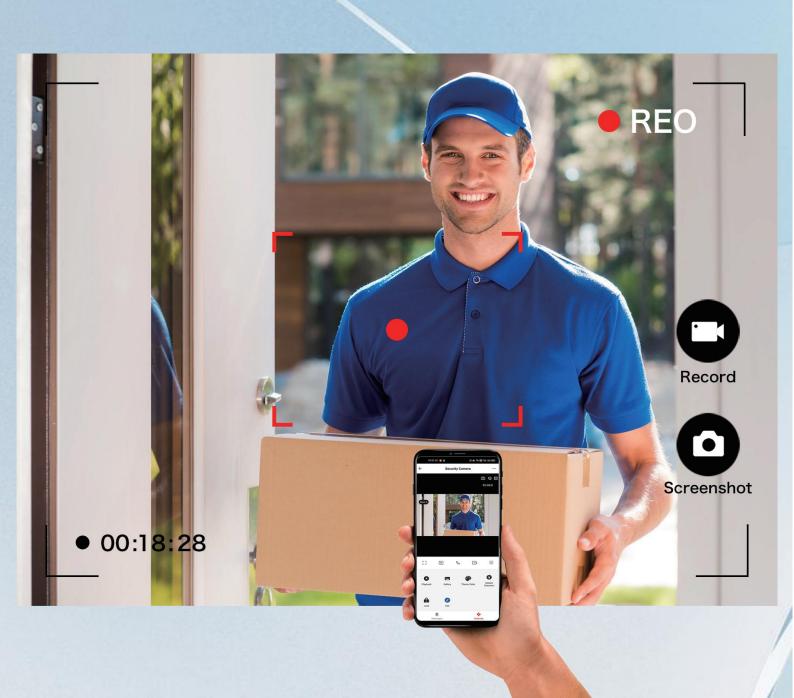

# Screenshot & Photo / Video Record

#### Records

- Record 8 Photos
- Record 8 Leave Messages
- Record 10 Calls
- Take A Photo Automatically When Calling From Outdoor Unit