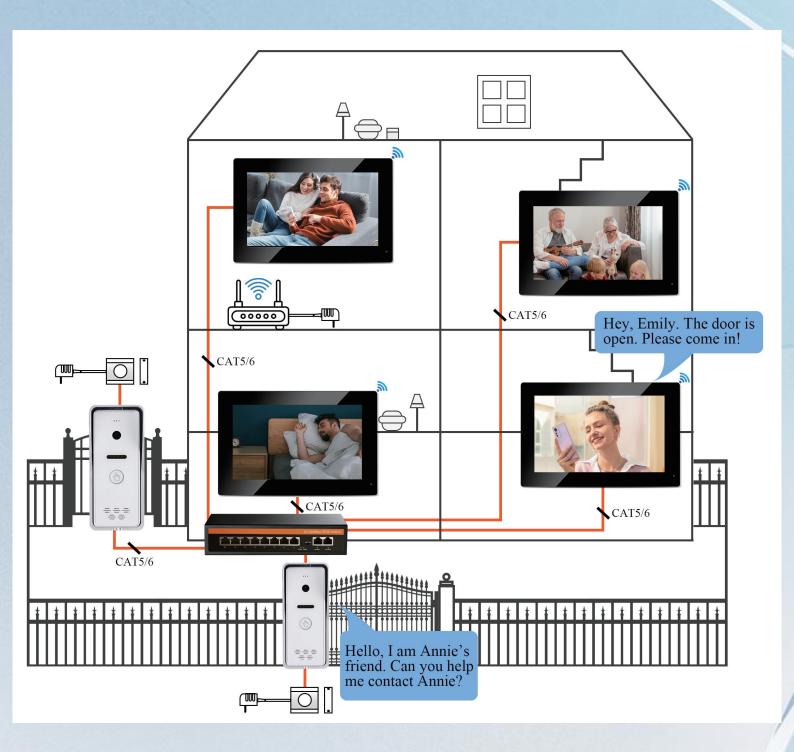

#### **Visitor One Button To Call**

Different rooms can install multi indoor monitors up to 99 pcs when connect with POE, When visitor coming, one button to call, all indoor monitor screen will ring can see outside who is calling, talk and unlock. If one answer the call, other screens will hang up.

#### **Room To Room Call**

multi indoor monitors can be installed in different rooms, support room to room call.