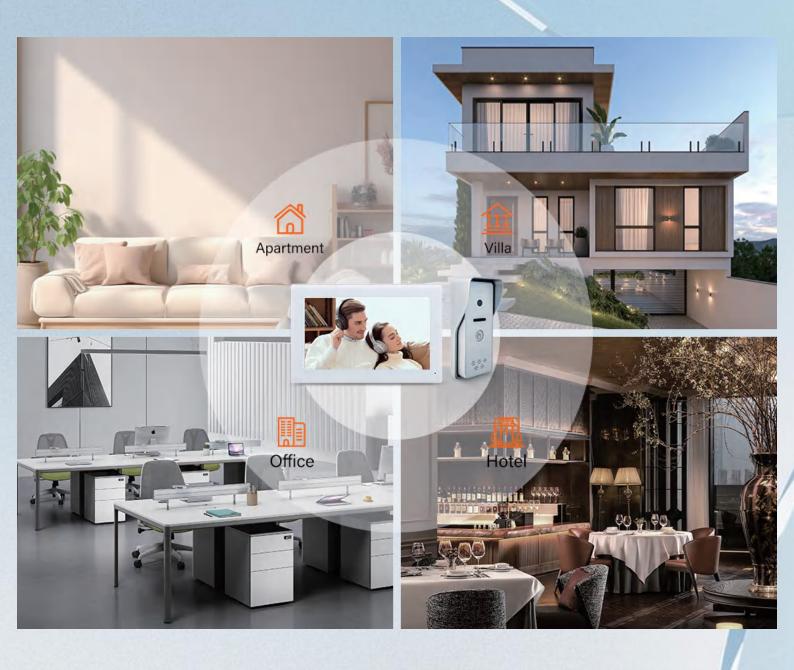

#### 7 Inch IP Villa Kit Video Door Phone Intercom





































SKY-IP-M72T



SKY-IP-P4

Smart and Security For Your Home



## Suitable For Various Environments







Router



Cloud



Tuya APP



#### Beautiful & High Quality Package With Lifting Handle



1.Net Weight: 1.3 kg

2. Carton Size: 12 Kits / Carton

# Customize Box Package For Free If Over 600 Kits



Do What You Want

#### Villa Kit Accessories



Note: Tapered Iron Also Included For India And Some Special Areas









## 7 Inch IP Indoor Monitor (White)













Multi Language Touch Screen

Snapshot

**Dual-way Call/Talk Monitoring Security Alarm** 



190\*mm ·

—— 17mm

Connect detector: S5 S6 S7 S8 GND 12V

Bell GND: Connect doorbell

Connect Power Adpter

**RJ45** 

Debug Software: VCC RX TX GND

Connect detector: S1 S2 S3 S4 GND 12V

Speaker

Bracket slot









### 7 Inch IP Indoor Monitor(Black)













Multi Language Touch Screen

Snapshot

**Dual-way Call/Talk Monitoring** 

**Security Alarm**