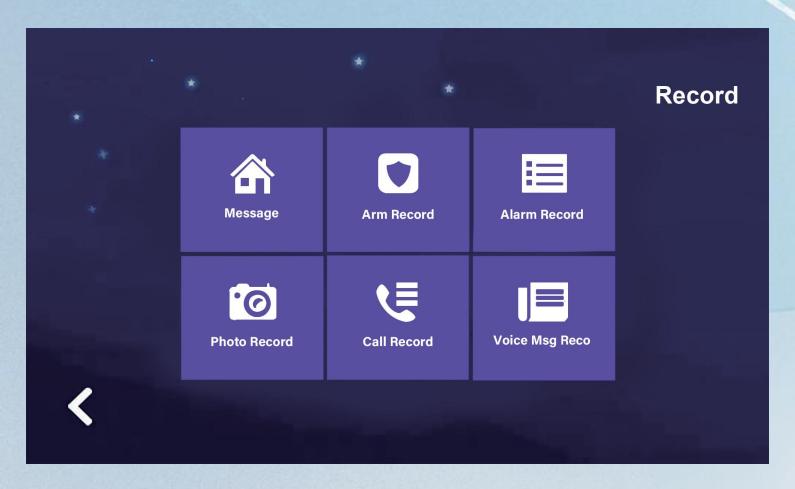

# Screenshot & Photo / Video Record

#### Records

- Record 8 Photos
- Record 8 Leave Messages
- Record 10 Calls
- Take A Photo Automatically When Calling From Outdoor Unit