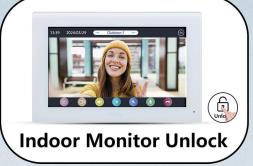

or Your Life

#### **At Home Mode**

When visitor press one button to call, indoor monitor will ring to remind resident to check who is calling and talk with him. Then click the unlock button to open the door.



#### **Sleep Mode**

The resident can click mute button if somebody call you at night. It won't bother you if you open mute mode.





#### **Visitor One Button To Call**



Different rooms can install multi indoor monitors up to 99 pcs when connect with POE, When visitor coming, one button to call, all indoor monitor screen will ring can see outside who is calling, talk and unlock. If one answer the call, other screens will hang up.



#### **Room To Room Call**



multi indoor monitors can be installed in different rooms, support room to room call.

# Multi Unlocking Methods









**Key to Unlock** 

# Screenshot & Photo / Video Record



# IP65 Waterproof & Durable Use



## Night Vision Camera Clear Image



# HD 1080P, 2MP Doorbell





# Wide Angle, Easy To Identify





### Monitor Villa Outdoor Station And CCTV Camera







#### Records



- Record 8 Photos
- Record 8 Leave Messages
- Record 10 Calls
- Take A Photo Automatically When Calling From Outdoor Unit

#### Security And Alarm 8 Defense Zones



8 Defense Zones Can De Connected, Such As Gas Detector, Smoke Detector. An Automatic Alarm Will Be Raised If Anything Is Abnormal.

#### **Outdoor Station Installation**



#### **Indoor Monitor Installation**





## IP System—Villa 1 to 1 Diagram



1 Ostation + 1 Indoor Monitor: Connected Directly Through Power Adapter Indoor Monitor Supply Power To Ou