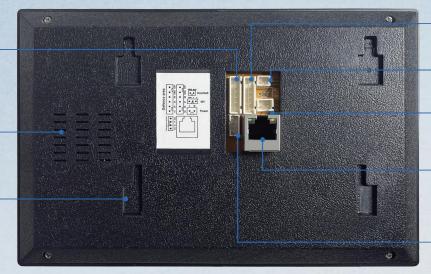

## 7 Inch IP Indoor Monitor (White)

Multi Language Touch Screen

Snapshot

**Dual-way Call/Talk Monitoring Security Alarm** 

190\*mm ·

—— 17mm

Connect detector: S5 S6 S7 S8 GND 12V

Bell GND: Connect doorbell

Connect Power Adpter

**RJ45** 

Debug Software: VCC RX TX GND

Connect detector: S1 S2 S3 S4 GND 12V

Speaker

Bracket slot

### 7 Inch IP Indoor Monitor(Black)

Multi Language Touch Screen

Snapshot

**Dual-way Call/Talk Monitoring** 

**Security Alarm** 

190\*mm

**− 17** mm

Connect detector: S5 S6 S7 S8 GND 12V Connect detector: S1 S2 S3 S4 GND 12V Bell GND: Connect doorbell V+ V-: Connect Power Adpter Speaker **RJ45** Bracket slot Debug Software: VCC RX TX GND 9