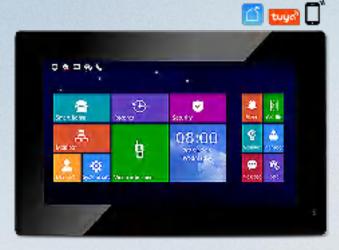

## 7 Inch IP Indoor Monitor (White)

Multi Language Touch Screen

Snapshot

**Dual-way Call/Talk Monitoring Security Alarm** 

190\*mm ·

—— 17mm

Connect detector: S5 S6 S7 S8 GND 12V

Bell GND: Connect doorbell

### 7 Inch IP Indoor Monitor(Black)

Multi Language Touch Screen

Snapshot

**Dual-way Call/Talk Monitoring** 

**Security Alarm** 

190\*mm

**− 17** mm

Connect detector: S5 S6 S7 S8 GND 12V Connect detector: S1 S2 S3 S4 GND 12V Bell GND: Connect doorbell V+ V-: Connect Power Adpter Speaker **RJ45** Bracket slot Debug Software: VCC RX TX GND 9