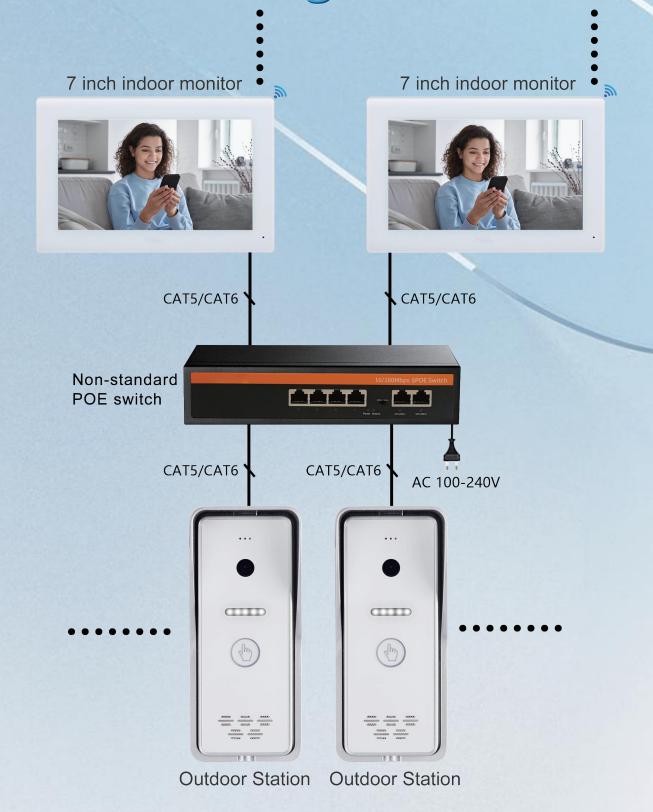

# IP System -Villa 1 to 99 Diagram

Up to 99 pcs indoor monitor

Support Multiple Call Panels, Support Multiple Indoor Monitors; With Non-standard POE, Support Up to 99 Indoor Monitors And Outdoor Units...

### IP System- Villa 99 to 99 Diagram

Support Multiple Call Panels, Support Multiple Indoor Monitors; With Non-Standard POE, Support up to 99 Indoor Monitors And Outdoor Units..