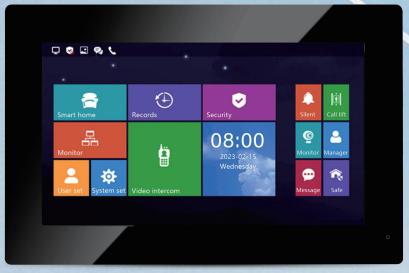

## 7 Inch IP Indoor Monitor (White)

Multi Language Touch Screen

Snapshot

**Dual-way Call/Talk Monitoring Security Alarm** 

190\*mm ·

—— 17mm

Connect detector: S5 S6 S7 S8 GND 12V

Bell GND: Connect doorbell

### 7 Inch IP Indoor Monitor(Black)

Multi Language Touch Screen

Snapshot

**Dual-way Call/Talk Monitoring** 

**Security Alarm** 

190\*mm

**− 17** mm

Connect detector: S5 S6 S7 S8 GND 12V Connect detector: S1 S2 S3 S4 GND 12V Bell GND: Connect doorbell V+ V-: Connect Power Adpter Speaker **RJ45** Bracket slot Debug Software: VCC RX TX GND 9