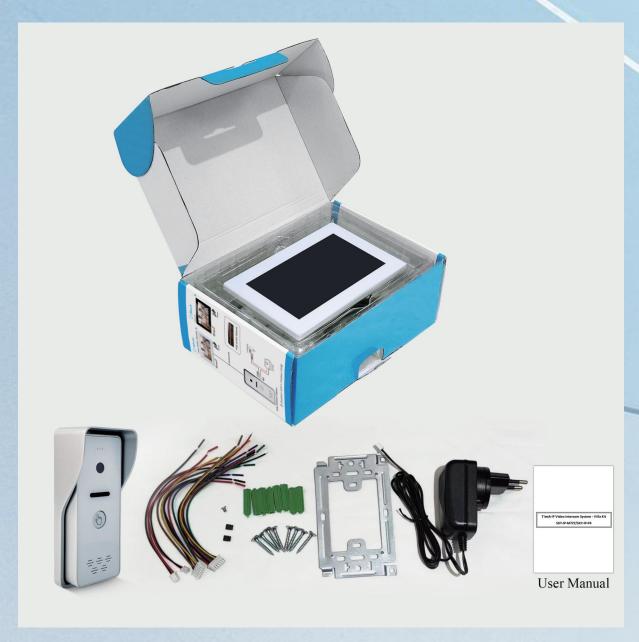

#### Villa Kit Accessories

Note: Tapered Iron Also Included For India And Some Special Areas