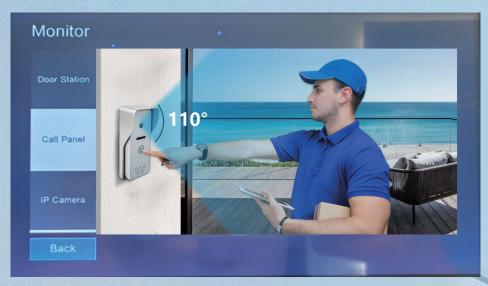

### Dual-way Call / Talk / Video Intercom and Unlock

# Wide Angle, Easy To Identify