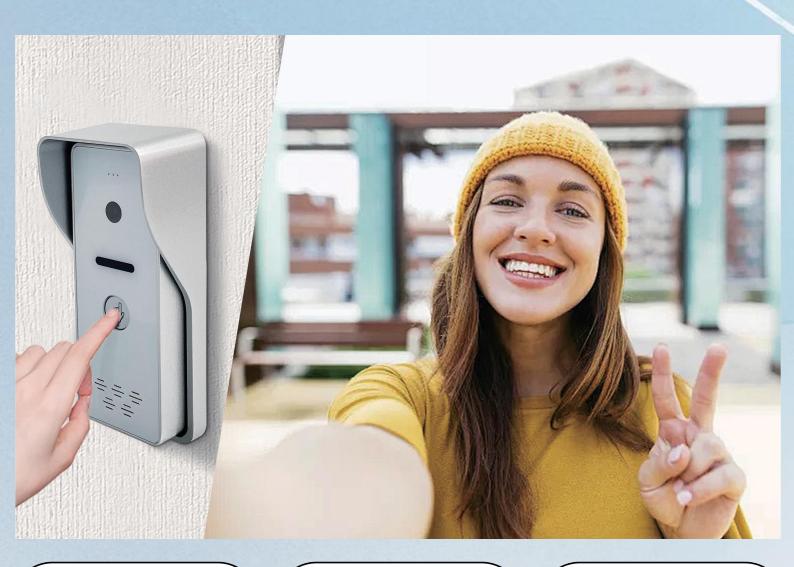

### Dual-way Call / Talk / Video Intercom and Unlock

#### **At Home Mode**

When visitor press one button to call, indoor monitor will ring to remind resident to check who is calling and talk with him. Then click the unlock button to open the door.