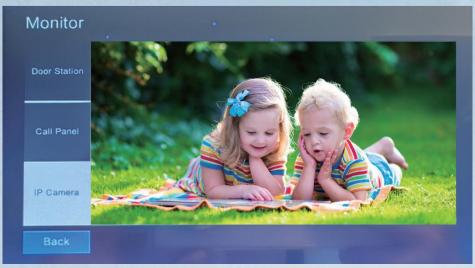

mute button if somebody call you at night. It won't bother you if you open mute mode.





#### **Visitor One Button To Call**



Different rooms can install multi indoor monitors up to 99 pcs when connect with POE, When visitor coming, one button to call, all indoor monitor screen will ring can see outside who is calling, talk and unlock. If one answer the call, other screens will hang up.



#### **Room To Room Call**



multi indoor monitors can be installed in different rooms, support room to room call.

# Multi Unlocking Methods









**Key to Unlock** 

# Screenshot & Photo / Video Record



# IP65 Waterproof & Durable Use



## Night Vision Camera Clear Image



# HD 1080P, 2MP Doorbell





# Wide Angle, Easy To Identify





### Monitor Villa Outdoor Station And CCTV Camera







#### Records



- Record 8 Photos
- Record 8 Leave Messages
- Record 10 Calls
- Take A Photo Automatically When Calling From Outdoor Unit

#### Security And Alarm 8 Defense Zones



8 Defense Zones Can De Connected, Such As Gas Detector, Smoke Detector. An Automatic Alarm Will Be Raised If Anything Is Abnormal.

#### **Outdoor Station Installation**



#### **Indoor Monitor Installation**





## IP System—Villa 1 to 1 Diagram



1 Ostation + 1 Indoor Monitor: Connected Directly Through Power Adapter Indoor Monitor Supply Power To Outdoor Station.



# IP System -Villa 1 to 99 Diagram

Up to 99 pcs indoor monitor



Support Multiple Call Panels, Support Multiple Indoor Monitors; With Non-standard POE, Support Up to 99 Indoor Monitors And Outdoor Units...



### IP System- Villa 99 to 9