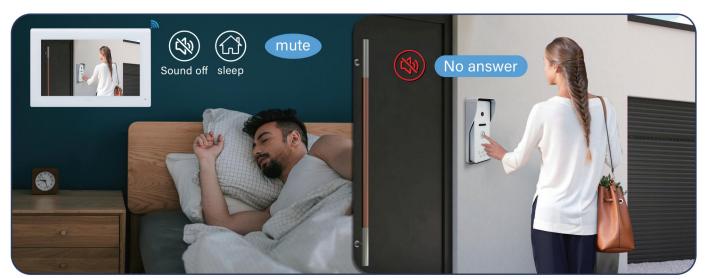

#### **Sleep Mode**

The resident can click mute button if somebody call you at night. It won't bother you if you open mute mode.