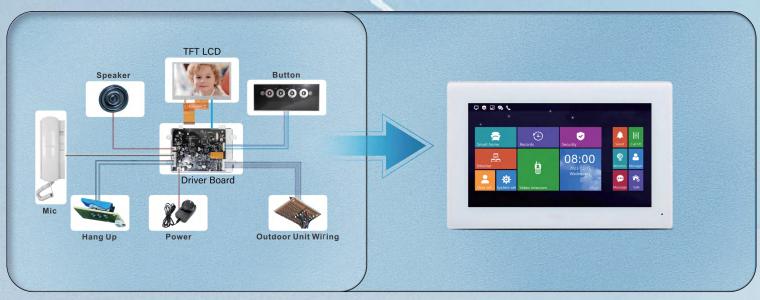

#### TFT LCD + Driver Board+Camera Module +Other Semi Parts SKD **Solutions for You**