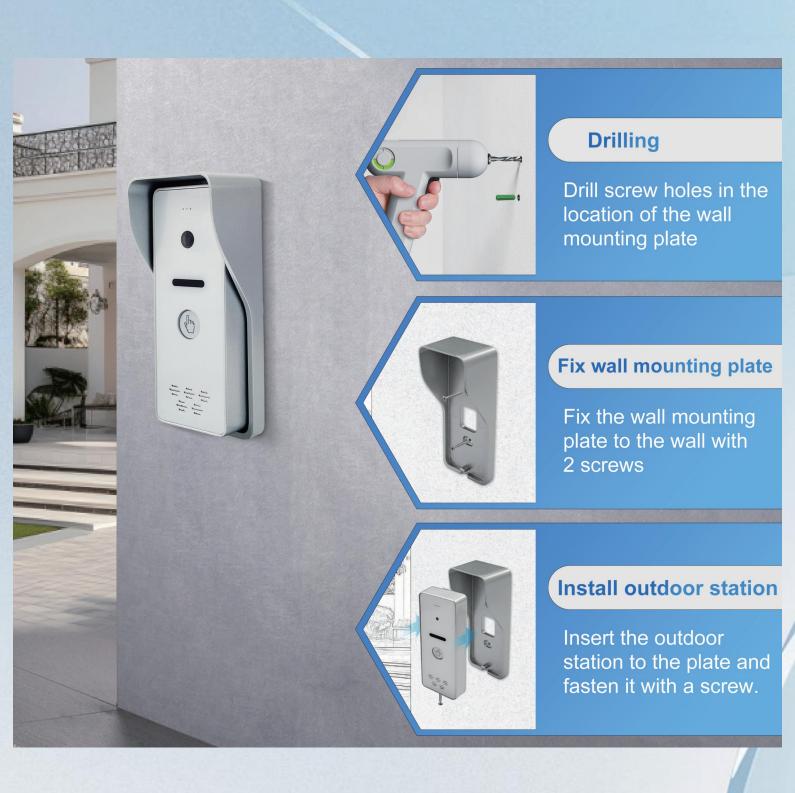

he call, other screens will hang up.



#### **Room To Room Call**



multi indoor monitors can be installed in different rooms, support room to room call.

# Multi Unlocking Methods









**Key to Unlock** 

# Screenshot & Photo / Video Record



# IP65 Waterproof & Durable Use



## Night Vision Camera Clear Image



# HD 1080P, 2MP Doorbell





# Wide Angle, Easy To Identify





### Monitor Villa Outdoor Station And CCTV Camera







#### Records



- Record 8 Photos
- Record 8 Leave Messages
- Record 10 Calls
- Take A Photo Automatically When Calling From Outdoor Unit

#### Security And Alarm 8 Defense Zones



8 Defense Zones Can De Connected, Such As Gas Detector, Smoke Detector. An Automatic Alarm Will Be Raised If Anything Is Abnormal.

#### **Outdoor Station Installation**



#### **Indoor Monitor Installation**





## IP System—Villa 1 to 1 Diagram



1 Ostation + 1 Indoor Monitor: Connected Directly Through Power Adapter Indoor Monitor Supply Power To Outdoor Station.



# IP System -Villa 1 to 99 Diagram

Up to 99 pcs indoor monitor



Support Multiple Call Panels, Support Multiple Indoor Monitors; With Non-standard POE, Support Up to 99 Indoor Monitors And Outdoor Units...



### IP System- Villa 99 to 99 Diagram



Support Multiple Call Panels, Support Multiple Indoor Monitors; With Non-Standard POE, Support up to 99 Indoor Monitors And Outdoor Units..

# Certification CE/FCC/RoHS, etc



# Customize Your Logo For Free lf Over 200 Pcs



#### UI and Language Can Be Customized



A文

**UI Interface** 

**Multi Language** 

#### TFT LCD + Driver Board+Cam