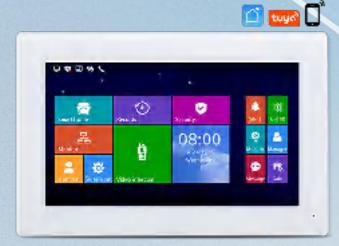

## 7 Inch IP Indoor Monitor (White)

Multi Language Touch Screen

Snapshot

**Dual-way Call/Talk Monitoring Security Alarm** 

190\*mm ·

—— 17mm

Connect detector: S5 S6 S7 S8 GND 12V

Bell GND: Connect doorbell

### 7 Inch IP Indoor Monitor(Black)

Multi Language Touch Screen

Snapshot

**Dual-way Call/Talk Monitoring** 

**Security Alarm** 

190\*mm

**− 17** mm

Connect detector: S5 S6 S7 S8 GND 12V Connect detector: S1 S2 S3 S4 GND 12V Bell GND: Connect doorbell V+ V-: Connect Power Adpter Speaker **RJ45** Bracket slot Debug Software: VCC RX TX GND 9