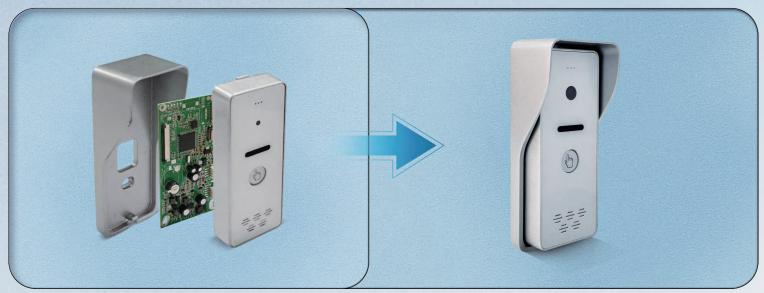

illa 1 to 1 Diagram



1 Ostation + 1 Indoor Monitor: Connected Directly Through Power Adapter Indoor Monitor Supply Power To Outdoor Station.



# IP System -Villa 1 to 99 Diagram

Up to 99 pcs indoor monitor



Support Multiple Call Panels, Support Multiple Indoor Monitors; With Non-standard POE, Support Up to 99 Indoor Monitors And Outdoor Units...



### IP System- Villa 99 to 99 Diagram



Support Multiple Call Panels, Support Multiple Indoor Monitors; With Non-Standard POE, Support up to 99 Indoor Monitors And Outdoor Units..

# Certification CE/FCC/RoHS, etc



# Customize Your Logo For Free lf Over 200 Pcs



#### UI and Language Can Be Customized



A文

**UI Interface** 

**Multi Language** 

#### TFT LCD + Driver Board+Camera Module +Other Semi Parts SKD **Solutions for You**





### **Specifications and Parameters**

#### **SPECIFICATIONS**

| System     | Linux System                   | Network<br>Transmission | TCP/IP Protocol  |
|------------|--------------------------------|-------------------------|------------------|
| Connection | RJ45 Network Cable CAT5 / CAT6 | Installation            | Wall Mounted     |
| Net Weight | 1.3 kg                         | Арр                     | Tuya, Smart Life |

#### **INDOOR MONITOR**

#### **OUTDOOR STATION**

| Model                  | IP-M72T-TUYA                                          | Model                      | IP-P4                                                      |  |
|------------------------|-------------------------------------------------------|----------------------------|-----------------------