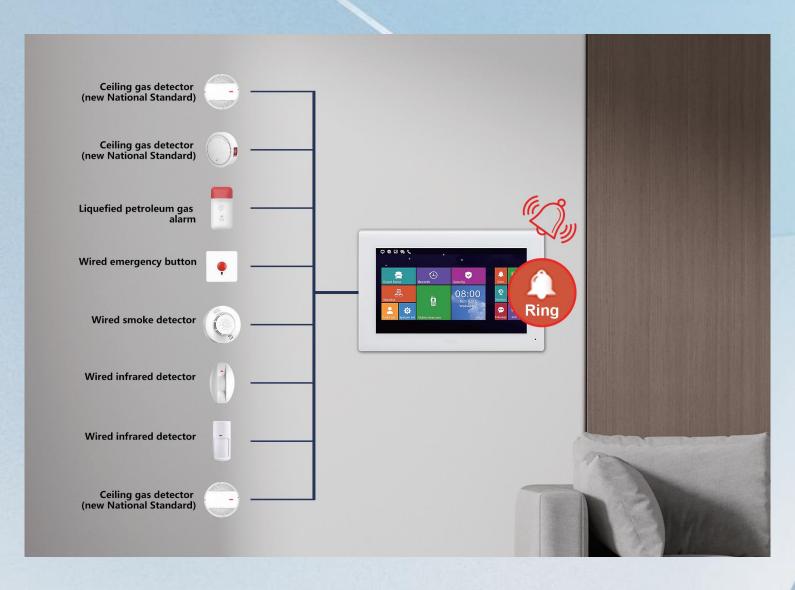

#### Security And Alarm 8 Defense Zones

8 Defense Zones Can De Connected, Such As Gas Detector, Smoke Detector. An Automatic Alarm Will Be Raised If Anything Is Abnormal.