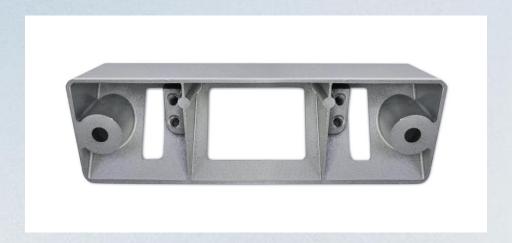

#### 7 Inch IP Villa Kit Video Door Phone Intercom





































SKY-IP-M72T



SKY-IP-P4

Smart and Security For Your Home



## Suitable For Various Environments







Router



Cloud



Tuya APP



#### Beautiful & High Quality Package With Lifting Handle



1.Net Weight: 1.3 kg

2. Carton Size: 12 Kits / Carton

# Customize Box Package For Free If Over 600 Kits



Do What You Want

#### Villa Kit Accessories



Note: Tapered Iron Also Included For India And Some Special Areas









## 7 Inch IP Indoor Monitor (White)













Multi Language Touch Screen

Snapshot

**Dual-way Call/Talk Monitoring Security Alarm** 



190\*mm ·

—— 17mm

Connect detector: S5 S6 S7 S8 GND 12V

Bell GND: Connect doorbell

Connect Power Adpter

**RJ45** 

Debug Software: VCC RX TX GND

Connect detector: S1 S2 S3 S4 GND 12V

Speaker

Bracket slot









### 7 Inch IP Indoor Monitor(Black)













Multi Language Touch Screen

Snapshot

**Dual-way Call/Talk Monitoring** 

**Security Alarm** 



190\*mm

**− 17** mm

Connect detector: S5 S6 S7 S8 GND 12V Connect detector: S1 S2 S3 S4 GND 12V Bell GND: Connect doorbell V+ V-: Connect Power Adpter Speaker **RJ45** Bracket slot Debug Software: VCC RX TX GND 9

#### **Outdoor Station Details**





### Dual-way Call / Talk / Vi