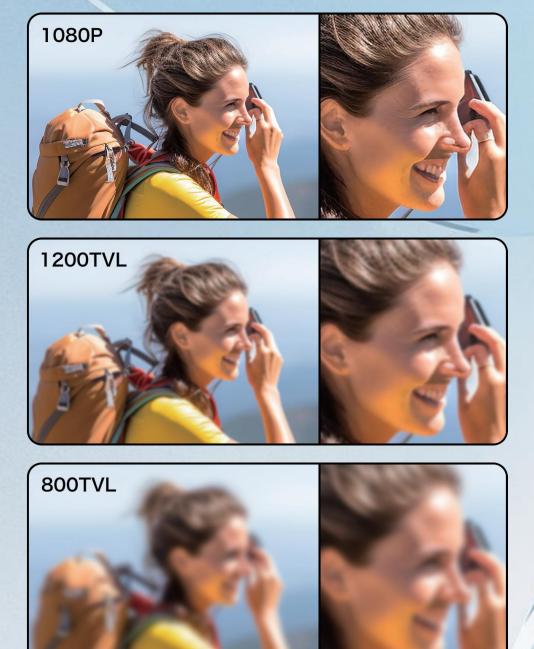

n click the unlock button to open the door.



#### **Sleep Mode**

The resident can click mute button if somebody call you at night. It won't bother you if you open mute mode.





#### **Visitor One Button To Call**



Different rooms can install multi indoor monitors up to 99 pcs when connect with POE, When visitor coming, one button to call, all indoor monitor screen will ring can see outside who is calling, talk and unlock. If one answer the call, other screens will hang up.



#### **Room To Room Call**



multi indoor monitors can be installed in different rooms, support room to room call.

# Multi Unlocking Methods









**Key to Unlock** 

# Screenshot & Photo / Video Record



# IP65 Waterproof & Durable Use



## Night Vision Camera Clear Image



# HD 1080P, 2MP Doorbell





# Wide Angle, Easy To Identify





### Monitor Villa Outdoor Station And CCTV Camera







#### Records



- Record 8 Photos
- Record 8 Leave Messages
- Record 10 Calls
- Take A Photo Automatically When Calling From Outdoor Unit

#### Security And Alarm 8 Defense Zones



8 Defense Zones Can De Connected, Such As Gas Detector, Smoke Detector. An Automatic Alarm Will Be Raised If Anything Is Abnormal.

#### **Outdoor Station Installation**



#### **Indoor Monitor Installation**





## IP System—Villa 1 to 1 Diagram



1 Ostation + 1 Indoor Monitor: Connected Directly Through Power Adapter Indoor Monitor Supply Power To Outdoor Station.



# IP System -Villa 1 to 99 Diagram

Up to 99 pcs indoor monitor



Support Multiple Call Panels, Support Multiple Indoor Monitors; With Non-standard