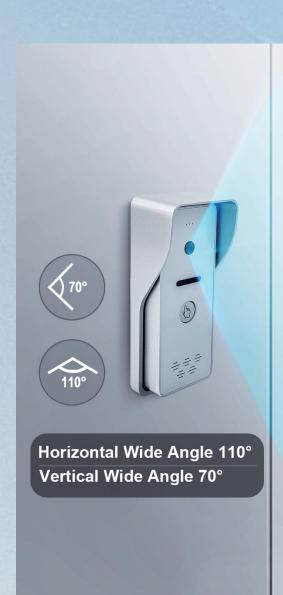

the door.



#### **Sleep Mode**

The resident can click mute button if somebody call you at night. It won't bother you if you open mute mode.





#### **Visitor One Button To Call**



Different rooms can install multi indoor monitors up to 99 pcs when connect with POE, When visitor coming, one button to call, all indoor monitor screen will ring can see outside who is calling, talk and unlock. If one answer the call, other screens will hang up.



#### **Room To Room Call**



multi indoor monitors can be installed in different rooms, support room to room call.

# Multi Unlocking Methods









**Key to Unlock** 

# Screenshot & Photo / Video Record



# IP65 Waterproof & Durable Use



## Night Vision Camera Clear Image



# HD 1080P, 2MP Doorbell





# Wide Angle, Easy To Identify





### Monitor Villa Outdoor Station And CCTV Camera







#### Records



- Record 8 Photos
- Record 8 Leave Messages
- Record 10 Calls
- Take A Photo Automatically When Calling From Outdoor Unit

#### Security And Alarm 8 Defense Zones



8 Defense Zones Can De Connected, Such As Gas Detector, Smoke Detector. An Automatic Alarm Will Be Raised If Anything Is Abnormal.

#### **Outdoor Station Installation**



#### **Indoor Monitor Installation**





## IP System—Villa 1 to 1 Diagram



1 Ostation + 1 Indoor Monitor: Connected Directly Through Power Adapter Indoor Monitor Supply Power To Outdoor Station.



# IP System -Villa 1 to 99 Diagram

Up to 99 pcs indoor monitor



Support Multiple Call Panels, Support Multiple Indoor Monitors; With Non-standard POE, Support Up to 99 Indoor Moni