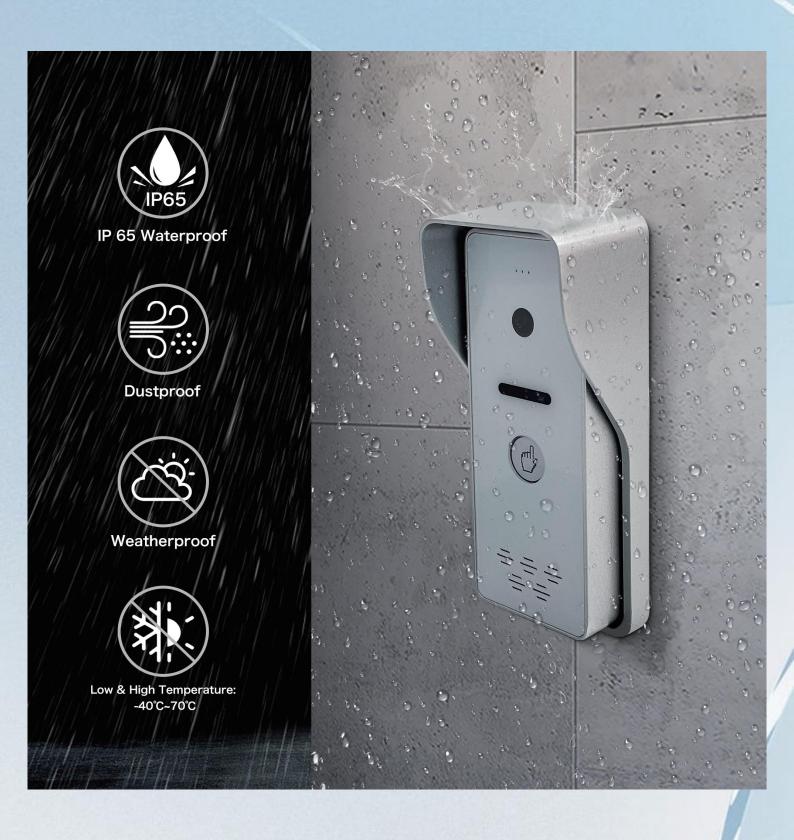

ng to remind resident to check who is calling and talk with him. Then click the unlock button to open the door.



#### **Sleep Mode**

The resident can click mute button if somebody call you at night. It won't bother you if you open mute mode.





#### **Visitor One Button To Call**



Different rooms can install multi indoor monitors up to 99 pcs when connect with POE, When visitor coming, one button to call, all indoor monitor screen will ring can see outside who is calling, talk and unlock. If one answer the call, other screens will hang up.



#### **Room To Room Call**



multi indoor monitors can be installed in different rooms, support room to room call.

# Multi Unlocking Methods









**Key to Unlock** 

# Screenshot & Photo / Video Record



# IP65 Waterproof & Durable Use



## Night Vision Camera Clear Image



# HD 1080P, 2MP Doorbell





# Wide Angle, Easy To Identify





### Monitor Villa Outdoor Station And CCTV Camera







#### Records



- Record 8 Photos
- Record 8 Leave Messages
- Record 10 Calls
- Take A Photo Automatically When Calling From Outdoor Unit

#### Security And Alarm 8 Defense Zones



8 Defense Zones Can De Connected, Such As Gas Detector, Smoke Detector. An Automatic Alarm Will Be Raised If Anything Is Abnormal.

#### **Outdoor Station Installation**



#### **Indoor Monitor Installation**





## IP System—Villa 1 to 1 Diagram



1 Ostation + 1 Indoor Monitor: Connected Directly Through Power Adapter Indoor Monitor Supply Power To Outdoor Station.



# IP System -Villa 1 to 99 Diagram

Up to 99 pcs indoor monitor



Support Multi