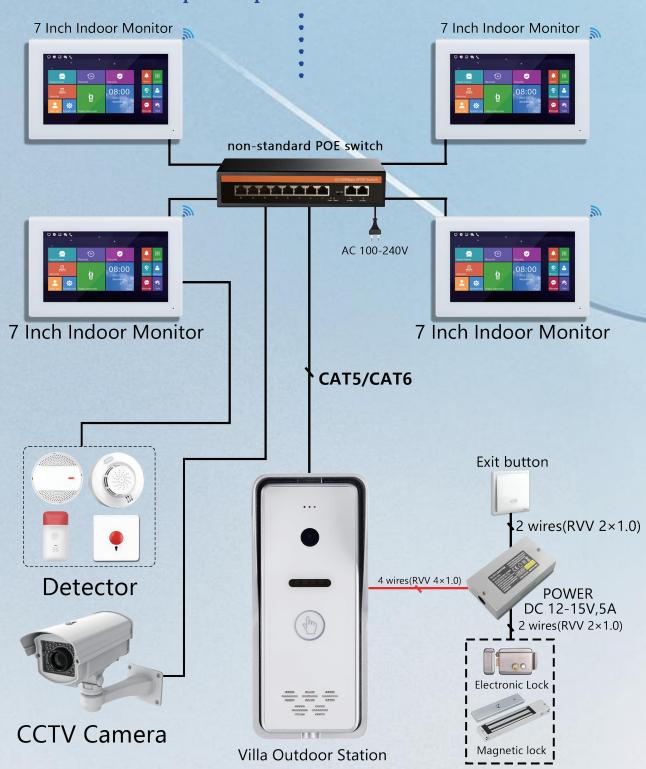

# IP System -Villa 1 to 99 Diagram

Up to 99 pcs indoor monitor

Support Multiple Call Panels, Support Multiple Indoor Monitors; With Non-standard POE, Support Up to 99 Indoor Monitors And Outdoor Units...

### IP System- Villa 99 to 99 Diagram

Support Multiple Call Panels, Support Multiple Indoor Monitors; With Non-Standard POE, Support up to 99 Indoor Monitors And Outdoor Units..