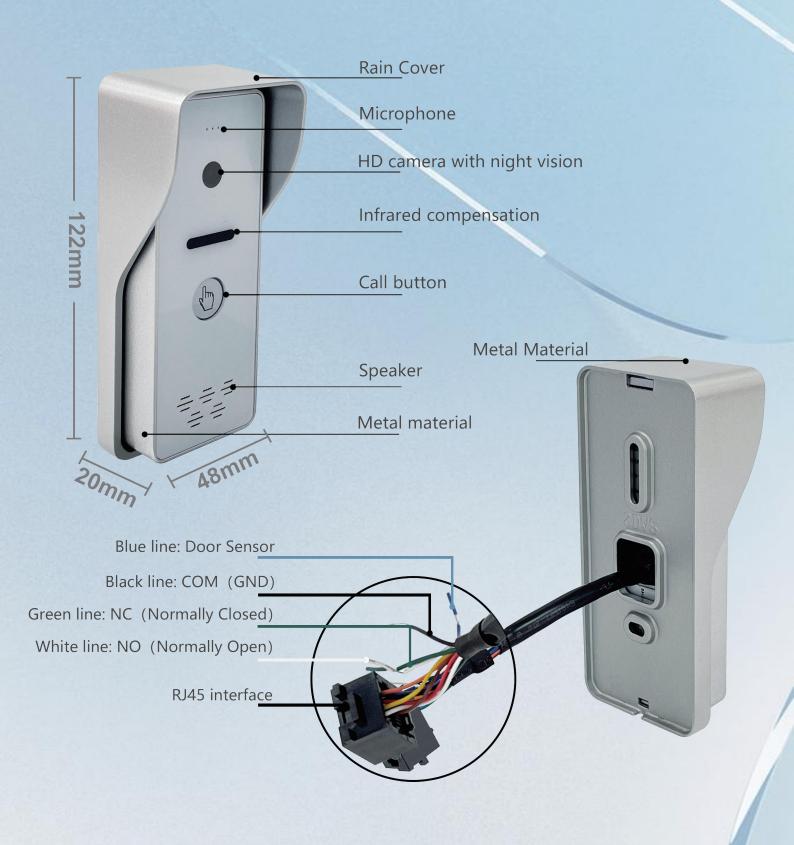

#### **Outdoor Station Details**

#### **Outdoor Station Installation**

#### **OUTDOOR STATION**

| Model                  | IP-M72T-TUYA                                          | Model                      | IP-P4                                                      |  |
|------------------------|-------------------------------------------------------|----------------------------|------------------------------------------------------------|--|
| Display Screen         | 7 inch TFT LCD                                        | Definition                 | 1080P 2 Million Pixels                                     |  |
| Resolution             | 1024*600 Pixels                                       | Color                      | White+Silver                                               |  |
| Material               | ABS Plastic + Acrylic Panel +Full<br>Touchscreen      | Material                   | Aluminum Alloy +Acrylic Panel+ Press<br>Button             |  |
| Power                  | Non-Standard POE Switch / Power<br>Adapter (DC12-24V) | Power                      | Non-Standard POE Switch / Power<br>(DC12- 15V)From Monitor |  |
| Working<br>Voltage     | DC 12-24V                                             | Working Voltage            | DC 12-15V                                                  |  |
| Working<br>Current     | ≤500mA                                                | Working<br>Static Current  | <200mA                                                     |  |
| Working<br>Temperature | -10°C~+50°C                                           | Working<br>Dynamic Current | <250mA                                                     |  |
| Working<br>Humidity    | 10%~90%                                               | Working<br>Humidity        | 10%~90%                                                    |  |
| Storage<br>Temperature | -40°C~70°C                                            | Working<br>Temperature     | -30°C~ +60°C                                               |  |
| Language               | Chinese/English/Customize                             | Maximum Power Consumption  | < 5W                                                       |  |
| Dimensions             | 190(W)*122(H)*17(D) mm                                | Dimensions                 | 122(H)*48(W)*20(D)mm                                       |  |
| Color                  | Black / White / Customize                             | Installation               | Wall-mounted or Embedded                                   |  |
| Installation           | Wall mounted                                          |                            |                                                            |  |