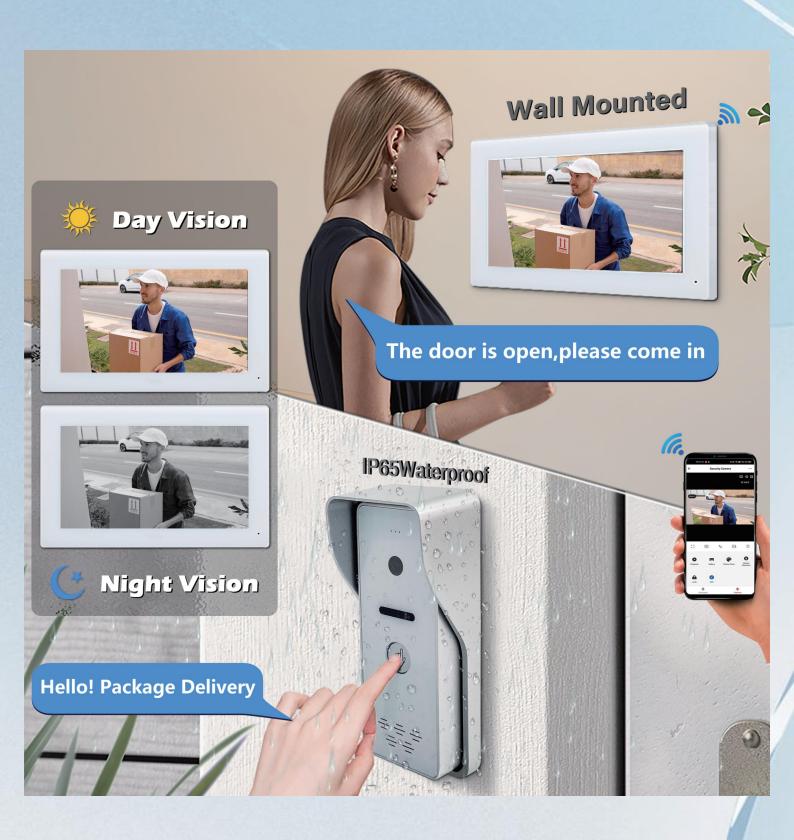

# IP65 Waterproof & Durable Use

## Night Vision Camera Clear Image

# HD 1080P, 2MP Doorbell

# Wide Angle, Easy To Identify