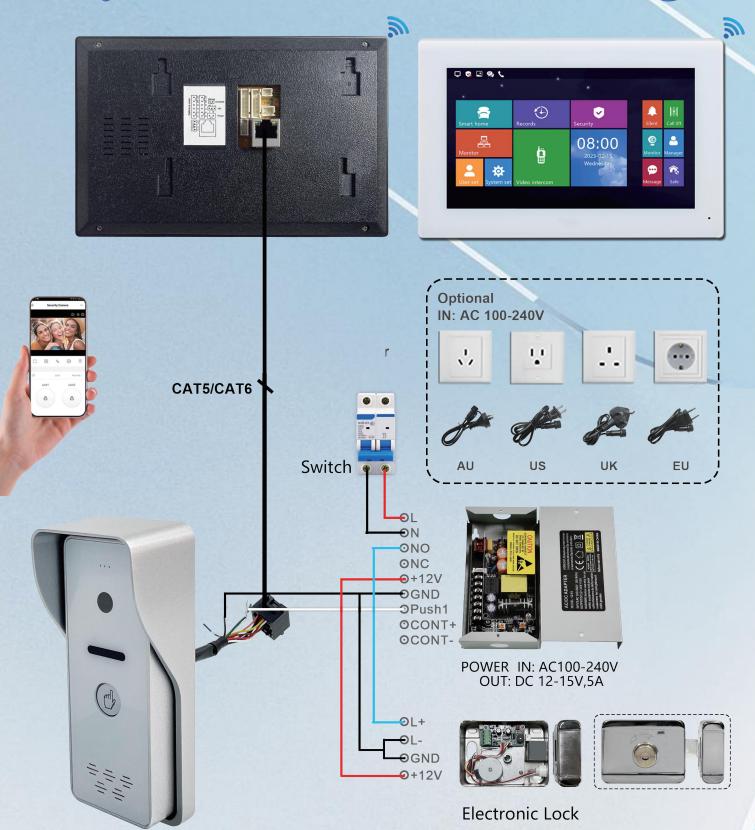

## IP System—Villa 1 to 1 Diagram

1 Ostation + 1 Indoor Monitor: Connected Directly Through Power Adapter Indoor Monitor Supply Power To Outdoor Station.