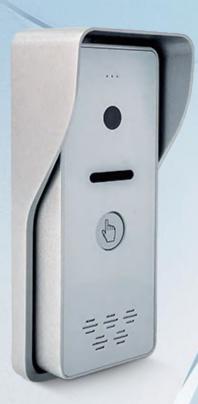

#### **Outdoor Station Details**

### Dual-way Call / Talk / Video Intercom and Unlock

# HD 1080P, 2MP Doorbell