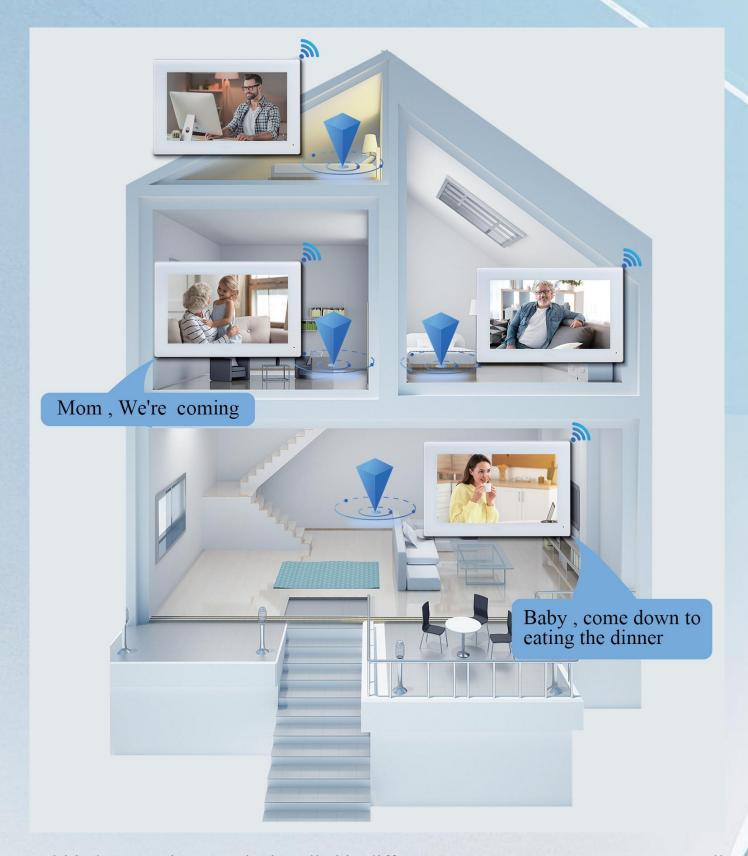

#### **Room To Room Call**

multi indoor monitors can be installed in different rooms, support room to room call.