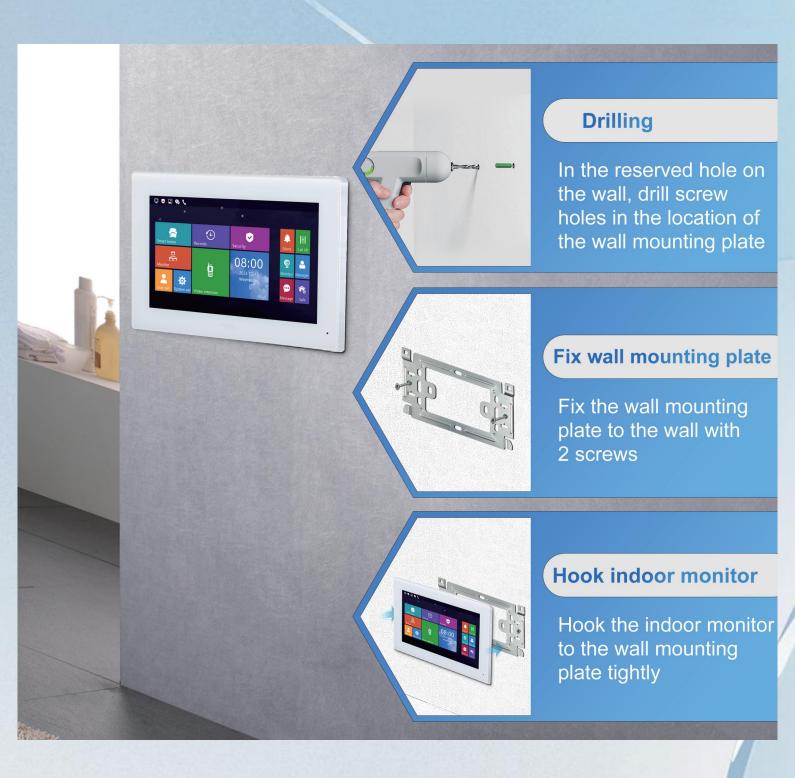

#### **Room To Room Call**



multi indoor monitors can be installed in different rooms, support room to room call.

# Multi Unlocking Methods









**Key to Unlock** 

# Screenshot & Photo / Video Record



# IP65 Waterproof & Durable Use



## Night Vision Camera Clear Image



# HD 1080P, 2MP Doorbell





# Wide Angle, Easy To Identify





### Monitor Villa Outdoor Station And CCTV Camera







#### Records



- Record 8 Photos
- Record 8 Leave Messages
- Record 10 Calls
- Take A Photo Automatically When Calling From Outdoor Unit

#### Security And Alarm 8 Defense Zones



8 Defense Zones Can De Connected, Such As Gas Detector, Smoke Detector. An Automatic Alarm Will Be Raised If Anything Is Abnormal.

#### **Outdoor Station Installation**



#### **Indoor Monitor Installation**





## IP System—Villa 1 to 1 Diagram



1 Ostation + 1 Indoor Monitor: Connected Directly Through Power Adapter Indoor Monitor Supply Power To Outdoor Station.



# IP System -Villa 1 to 99 Diagram

Up to 99 pcs indoor monitor



Support Multiple Call Panels, Support Multiple Indoor Monitors; With Non-standard POE, Support Up to 99 Indoor Monitors And Outdoor Units...



### IP System- Villa 99 to 99 Diagram



Support Multiple Call Panels, Support Multiple Indoor Monitors; With Non-Standard POE, Support up to 99 Indoor Monitors And Outdoor Units..

# Certification CE/FCC/RoHS, etc



# Customize Your Logo For Free lf Over 200 Pcs



#### UI and Language Can Be Customized



A文

**UI Interface** 

**Multi Language** 

#### TFT LCD + Driver Board+Camera Module +Other Semi Parts SKD **Solut