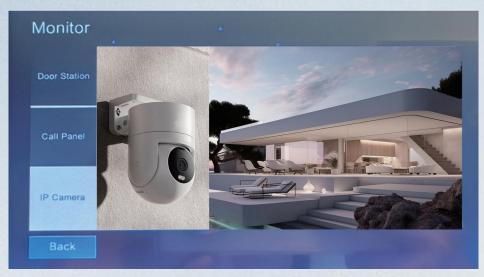

te button if somebody call you at night. It won't bother you if you open mute mode.





#### **Visitor One Button To Call**



Different rooms can install multi indoor monitors up to 99 pcs when connect with POE, When visitor coming, one button to call, all indoor monitor screen will ring can see outside who is calling, talk and unlock. If one answer the call, other screens will hang up.



#### **Room To Room Call**



multi indoor monitors can be installed in different rooms, support room to room call.

# Multi Unlocking Methods









**Key to Unlock** 

# Screenshot & Photo / Video Record



# IP65 Waterproof & Durable Use



## Night Vision Camera Clear Image



# HD 1080P, 2MP Doorbell





# Wide Angle, Easy To Identify





### Monitor Villa Outdoor Station And CCTV Camera







#### Records



- Record 8 Photos
- Record 8 Leave Messages
- Record 10 Calls
- Take A Photo Automatically When Calling From Outdoor Unit

#### Security And Alarm 8 Defense Zones



8 Defense Zones Can De Connected, Such As Gas Detector, Smoke Detector. An Automatic Alarm Will Be Raised If Anything Is Abnormal.

#### **Outdoor Station Installation**



#### **Indoor Monitor Installation**





## IP System—Villa 1 to 1 Diagram



1 Ostation + 1 Indoor Monitor: Connected Directly Through Power Adapter Indoor Monitor Supply Power To Outdoor Station.



# IP System -Villa 1 to 99 Diagram

Up to 99 pcs indoor monitor



Support Multiple Call Panels, Support Multiple Indoor Monitors; With Non-standard POE, Support Up to 99 Indoor Monitors And Outdoor Units...



### IP System- Villa 99 to 99