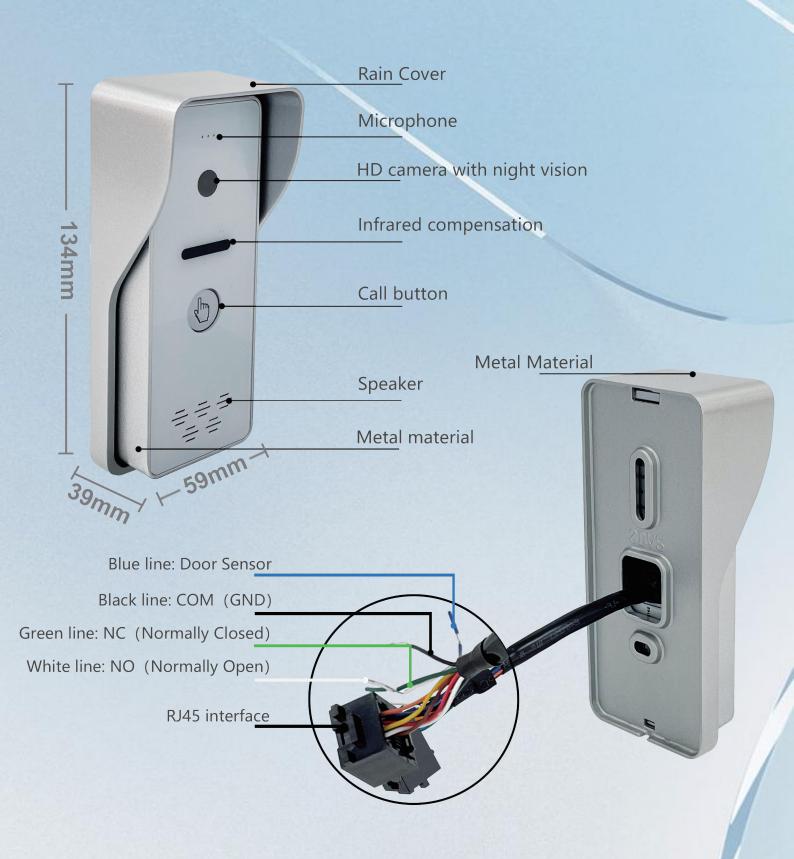

# Villa Kit Accessories

Note: Tapered Iron Also Included For India And Some Special Areas

**Unpolar Input** 

Connect Detector: 12V GND S4 S3 S2 S1

SD Card

Speaker

Door 1 Lock/COM NO

Door 1 Lock/COM NC

**Built-in Power Supply** 

Bell GND: Connect Doorbell

Door 1/RJ45

**Bracket Slot** 

Door 2/RJ45