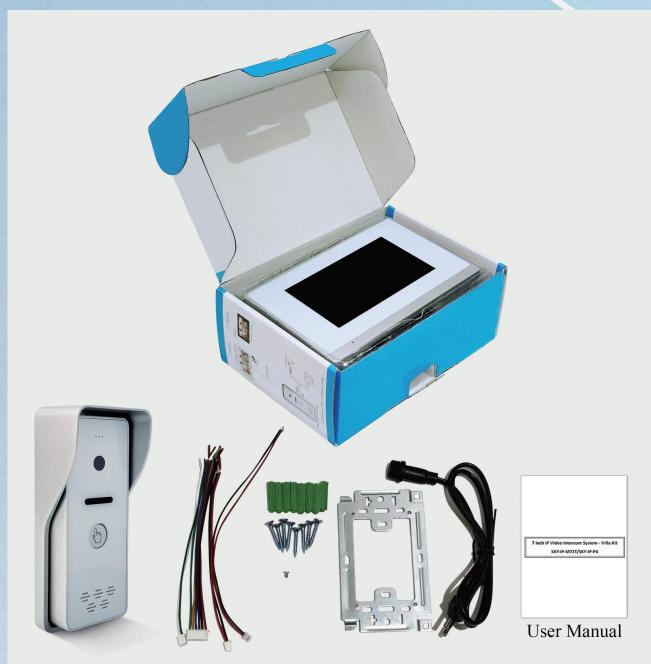

# Villa Kit Accessories

Note: Tapered Iron Also Included For India And Some Special Areas