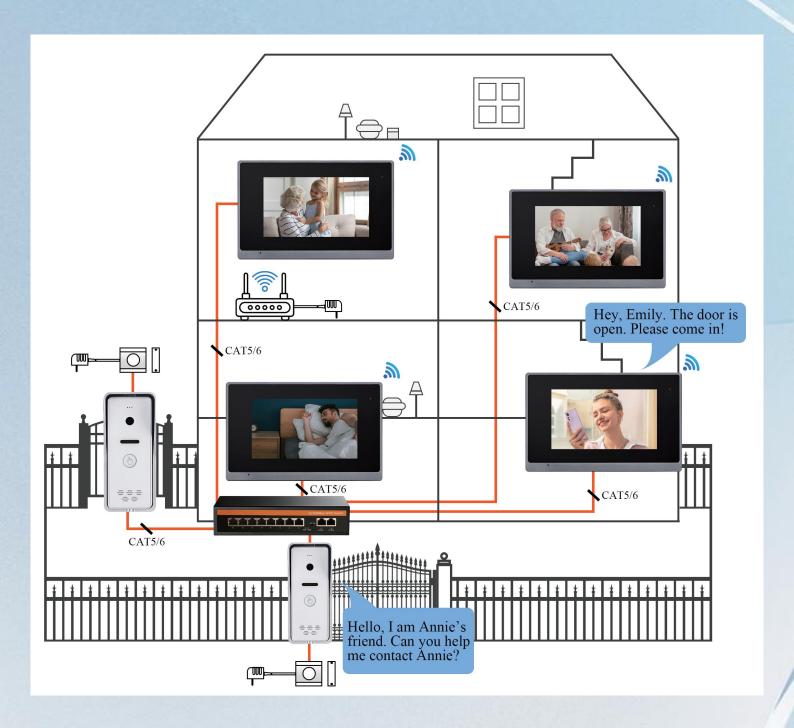

#### Visitor One Button To Call

It can max support install 4 indoor monitors in 4 different rooms in 1 villa house whether with POE or without POE. When a visitor is coming, one button to call, all screens will ring at the same time and can monitor, talk and unlock. If one of them answers the call, other indoor monitors will hang up automatically.

## Room To Room Call

multi indoor monitors can be installed in different rooms, support room to room call.

# IP System—Villa 1 to 1 Diagram

1 Ostation + 1 Indoor Monitor: Connected Directly Through Power Adapter Indoor Monitor Supply Power To Outdoor Station.

# IP System -Villa 1 to 99 Diagram

Max System: 2 call panels+ 4 indoor monitors direct series or add POE

# IP System- Villa 1 to 99 Diagram

Max System: 2 call panels+ 4 indoor monitors direct series or add POE