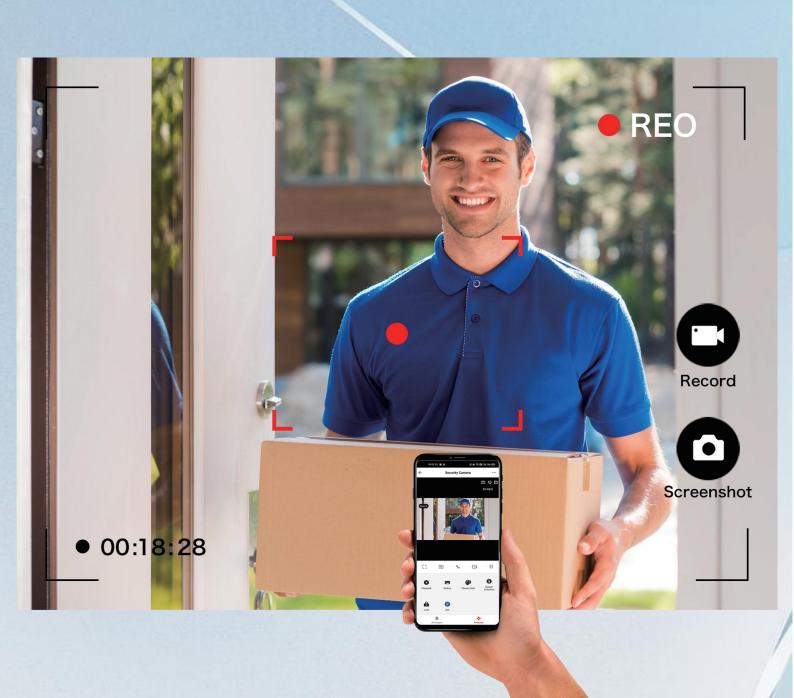

tor will ring to remind resident to check who is calling and talk with him. Then click the unlock button to open the door.



#### Sleep Mode

The resident can click mute button if somebody call you at night. It won't bother you if you open mute mode.





#### Visitor One Button To Call



It can max support install 4 indoor monitors in 4 different rooms in 1 villa house whether with POE or without POE. When a visitor is coming, one button to call, all screens will ring at the same time and can monitor, talk and unlock. If one of them answers the call, other indoor monitors will hang up automatically.







## Room To Room Call



multi indoor monitors can be installed in different rooms, support room to room call.

# Multi Unlocking Methods









# Screenshot & Photo / Video Record



# IP65 Waterproof & Durable Use



# Night Vision Camera Clear Image



# HD 1080P, 2MP Doorbell





# Wide Angle, Easy To Identify





## Monitor Villa Outdoor Station And CCTV Camera







#### Records







Storing Video or Photos is Related to Memory Card (Max Support 128G SD Card ))

#### **Outdoor Station Installation**



#### **Indoor Monitor Installation**









# IP System—Villa 1 to 1 Diagram



1 Ostation + 1 Indoor Monitor: Connected Directly Through Power Adapter Indoor Monitor Supply Power To Outdoor Station.



# IP System -Villa 1 to 99 Diagram



Max System: 2 call panels+ 4 indoor monitors direct series or add POE



# IP System- Villa 1 to 99 Diagram



Max System: 2 call panels+ 4 indoor monitors direct series or add POE

# Certification CE/FCC/RoHS, etc



#