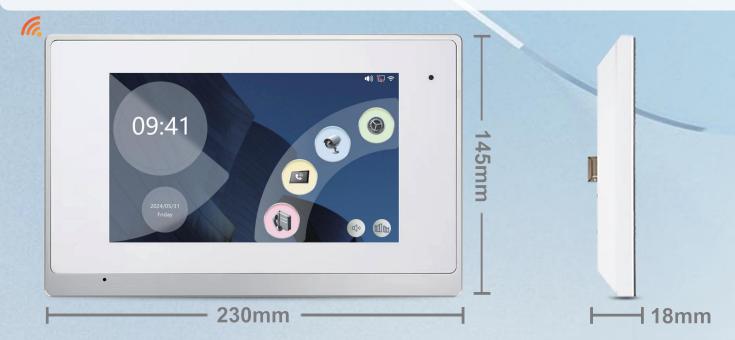

### 7 Inch IP Tuya Indoor Monitor (White+Silver)

Multi Language Touch Screen

**Snapshot** 

**Dual-way Call/Talk Monitoring** 

**Unlock 2 door** 

QUALIFIED CERTIFICATE

Debug Software:

**GND TX RX VCC** 

**Unpolar Input** 

Connect Detector: 12V GND S4 S3 S2 S1

SD Card

Speaker

Door 1 Lock/COM NO

Door 1 Lock/COM NC

**Built-in Power Supply** 

Bell GND: Connect Doorbell

Door 1/RJ45

**Bracket Slot** 

Door 2/RJ45