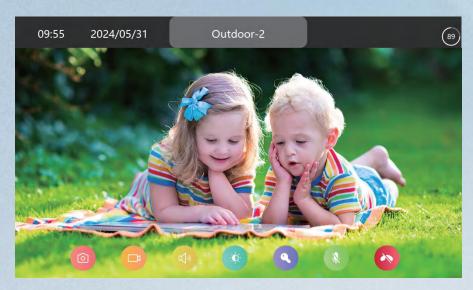

ll you at night. It won't bother you if you open mute mode.





#### Visitor One Button To Call



It can max support install 4 indoor monitors in 4 different rooms in 1 villa house whether with POE or without POE. When a visitor is coming, one button to call, all screens will ring at the same time and can monitor, talk and unlock. If one of them answers the call, other indoor monitors will hang up automatically.







## Room To Room Call



multi indoor monitors can be installed in different rooms, support room to room call.

# Multi Unlocking Methods









# Screenshot & Photo / Video Record



# IP65 Waterproof & Durable Use



# Night Vision Camera Clear Image



# HD 1080P, 2MP Doorbell





# Wide Angle, Easy To Identify





## Monitor Villa Outdoor Station And CCTV Camera







#### Records







Storing Video or Photos is Related to Memory Card (Max Support 128G SD Card ))

#### **Outdoor Station Installation**



#### **Indoor Monitor Installation**









# IP System—Villa 1 to 1 Diagram



1 Ostation + 1 Indoor Monitor: Connected Directly Through Power Adapter Indoor Monitor Supply Power To Outdoor Station.



# IP System -Villa 1 to 99 Diagram



Max System: 2 call panels+ 4 indoor monitors direct series or add POE



# IP System- Villa 1 to 99 Diagram



Max System: 2 call panels+ 4 indoor monitors direct series or add POE

# Certification CE/FCC/RoHS, etc



# Customize Your Logo For Free lf Over 200 Pcs



## UI and Language Can Be Customized



A文

**UI** Interface

**Multi Language** 

#### TFT LCD + Driver Board+Camera Module +Other Semi Parts S