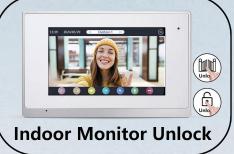

sitor press one button to call, indoor monitor will ring to remind resident to check who is calling and talk with him. Then click the unlock button to open the door.



#### Sleep Mode

The resident can click mute button if somebody call you at night. It won't bother you if you open mute mode.





#### Visitor One Button To Call



It can max support install 4 indoor monitors in 4 different rooms in 1 villa house whether with POE or without POE. When a visitor is coming, one button to call, all screens will ring at the same time and can monitor, talk and unlock. If one of them answers the call, other indoor monitors will hang up automatically.







## Room To Room Call



multi indoor monitors can be installed in different rooms, support room to room call.

# Multi Unlocking Methods









# Screenshot & Photo / Video Record



# IP65 Waterproof & Durable Use



# Night Vision Camera Clear Image



# HD 1080P, 2MP Doorbell





# Wide Angle, Easy To Identify





## Monitor Villa Outdoor Station And CCTV Camera







#### Records







Storing Video or Photos is Related to Memory Card (Max Support 128G SD Card ))

#### **Outdoor Station Installation**



#### **Indoor Monitor Installation**









# IP System—Villa 1 to 1 Diagram



1 Ostation + 1 Indoor Monitor: Connected Directly Through Power Adapter Indoor Monitor Supply Power To Outdoor Station.



# IP System -Villa 1 to 99 Diagram



Max System: 2 call panels+ 4 indoor monitors direct series or add POE



# IP System- Villa 1 to 99 Diagram



Max System: 2 call panels+ 4 indoor monitors direct series or add