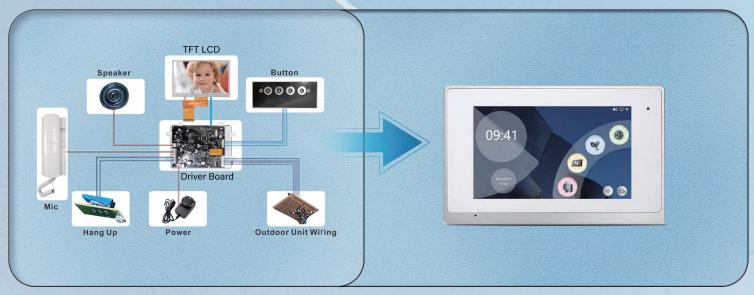

# Villa Kit Accessories

Note: Tapered Iron Also Included For India And Some Special Areas

### 7 Inch IP Tuya Indoor Monitor (White+Silver)

Multi Language Touch Screen

**Snapshot** 

**Dual-way Call/Talk Monitoring** 

**Unlock 2 door** 

QUALIFIED CERTIFICATE

Debug Software:

**GND TX RX VCC** 

## 7 Inch IP Tuya Indoor Monitor (Black+Gray)

Multi Language Touch Screen

Snapshot

**Dual-way Call/Talk Monitoring** 

**Unlock 2 door** 

118mm

Debug Software:

**GND TX RX VCC** 