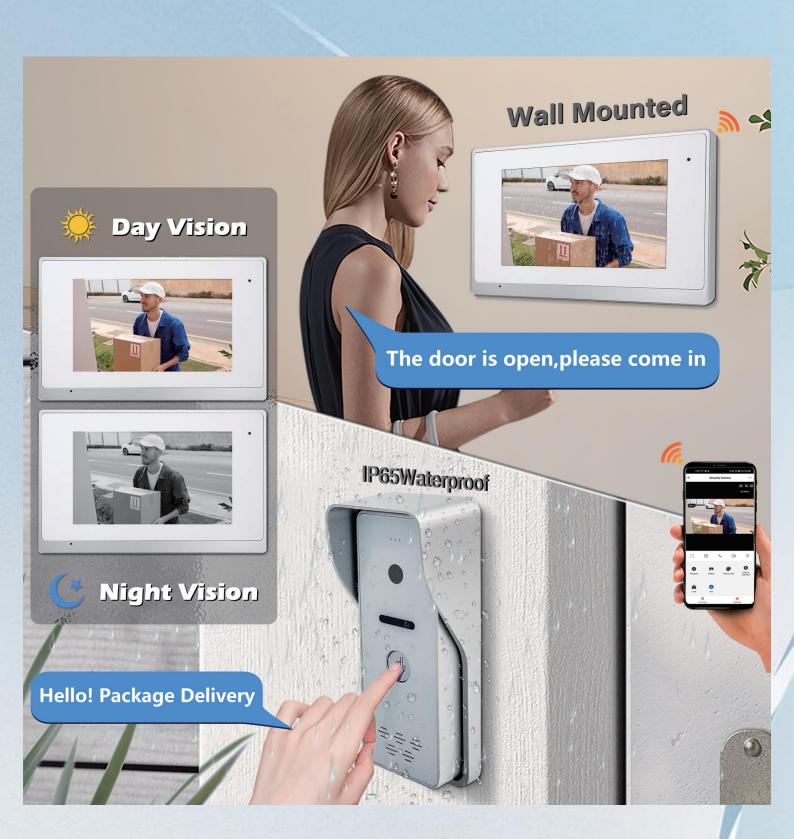

# IP65 Waterproof & Durable Use

# Night Vision Camera Clear Image

# HD 1080P, 2MP Doorbell

# Wide Angle, Easy To Identify