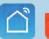

## Room To Room Call

multi indoor monitors can be installed in different rooms, support room to room call.

#### Visitor One Button To Call

It can max support install 4 indoor monitors in 4 different rooms in 1 villa house whether with POE or without POE. When a visitor is coming, one button to call, all screens will ring at the same time and can monitor, talk and unlock. If one of them answers the call, other indoor monitors will hang up automatically.