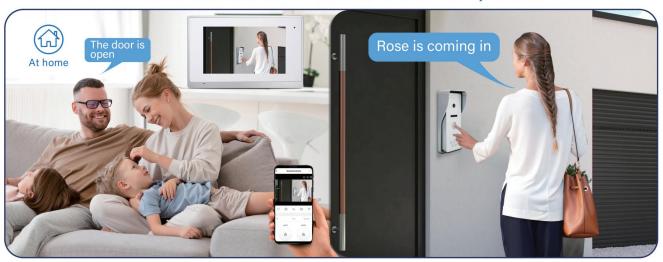

#### At Home Mode

When visitor press one button to call, indoor monitor will ring to remind resident to check who is calling and talk with him. Then click the unlock button to open the door.

#### Visitor One Button To Call

It can max support install 4 indoor monitors in 4 different rooms in 1 villa house whether with POE or without POE. When a visitor is coming, one button to call, all screens will ring at the same time and can monitor, talk and unlock. If one of them answers the call, other indoor monitors will hang up automatically.