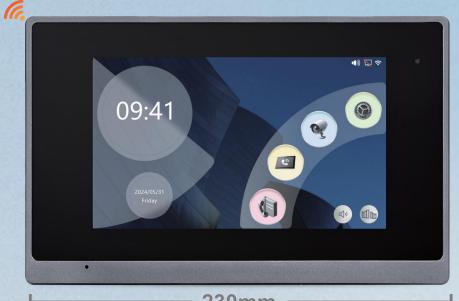

## 7 Inch IP Tuya Indoor Monitor (Black+Gray)

Multi Language Touch Screen

Snapshot

**Dual-way Call/Talk Monitoring** 

**Unlock 2 door** 

118mm

Debug Software:

**GND TX RX VCC** 

**Unpolar Input** 

Connect Detector: 12V GND S4 S3 S2 S1

SD Card

Speaker

Door 1 Lock/COM NO

**Built-in Power Supply** 

Bell GND: Connect Doorbell

Door 1/RJ45

**Bracket Slot** 

Door 2/RJ45

Door 1 Lock/COM NC