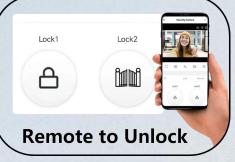

tor press one button to call, indoor monitor will ring to remind resident to check who is calling and talk with him. Then click the unlock button to open the door.



#### Sleep Mode

The resident can click mute button if somebody call you at night. It won't bother you if you open mute mode.





#### Visitor One Button To Call



It can max support install 4 indoor monitors in 4 different rooms in 1 villa house whether with POE or without POE. When a visitor is coming, one button to call, all screens will ring at the same time and can monitor, talk and unlock. If one of them answers the call, other indoor monitors will hang up automatically.







## Room To Room Call



multi indoor monitors can be installed in different rooms, support room to room call.

# Multi Unlocking Methods









# Screenshot & Photo / Video Record



# IP65 Waterproof & Durable Use



# Night Vision Camera Clear Image



# HD 1080P, 2MP Doorbell





# Wide Angle, Easy To Identify





## Monitor Villa Outdoor Station And CCTV Camera







#### Records







Storing Video or Photos is Related to Memory Card (Max Support 128G SD Card ))

#### **Outdoor Station Installation**



#### **Indoor Monitor Installation**









# IP System—Villa 1 to 1 Diagram



1 Ostation + 1 Indoor Monitor: Connected Directly Through Power Adapter Indoor Monitor Supply Power To Outdoor Station.



# IP System -Villa 1 to 99 Diagram



Max System: 2 call panels+ 4 indoor monitors direct series or add POE



# IP System- Villa 1 to 99 Diagram



Max System: 2 call panels+ 4 indoor monitors direct series or add PO