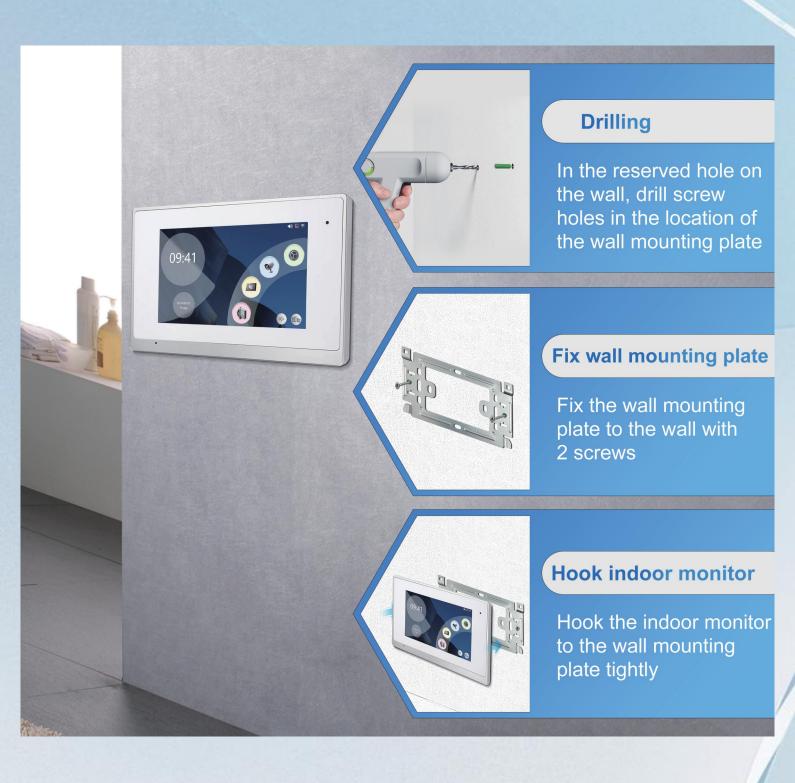

whether with POE or without POE. When a visitor is coming, one button to call, all screens will ring at the same time and can monitor, talk and unlock. If one of them answers the call, other indoor monitors will hang up automatically.







## Room To Room Call



multi indoor monitors can be installed in different rooms, support room to room call.

# Multi Unlocking Methods









# Screenshot & Photo / Video Record



# IP65 Waterproof & Durable Use



# Night Vision Camera Clear Image



# HD 1080P, 2MP Doorbell





# Wide Angle, Easy To Identify





## Monitor Villa Outdoor Station And CCTV Camera







#### Records







Storing Video or Photos is Related to Memory Card (Max Support 128G SD Card ))

#### **Outdoor Station Installation**



#### **Indoor Monitor Installation**









# IP System—Villa 1 to 1 Diagram



1 Ostation + 1 Indoor Monitor: Connected Directly Through Power Adapter Indoor Monitor Supply Power To Outdoor Station.



# IP System -Villa 1 to 99 Diagram



Max System: 2 call panels+ 4 indoor monitors direct series or add POE



# IP System- Villa 1 to 99 Diagram



Max System: 2 call panels+ 4 indoor monitors direct series or add POE

# Certification CE/FCC/RoHS, etc



# Customize Your Logo For Free lf Over 200 Pcs



## UI and Language Can Be Customized



A文

**UI** Interface

**Multi Language** 

#### TFT LCD + Driver Board+Camera Module +Other Semi Parts SKD **Solutions for You**





# **Specifications and Parameters**

#### SPECIFICATIONS

| System     | Linux System                   | Network<br>Transmission | TCP/IP Protocol |
|--