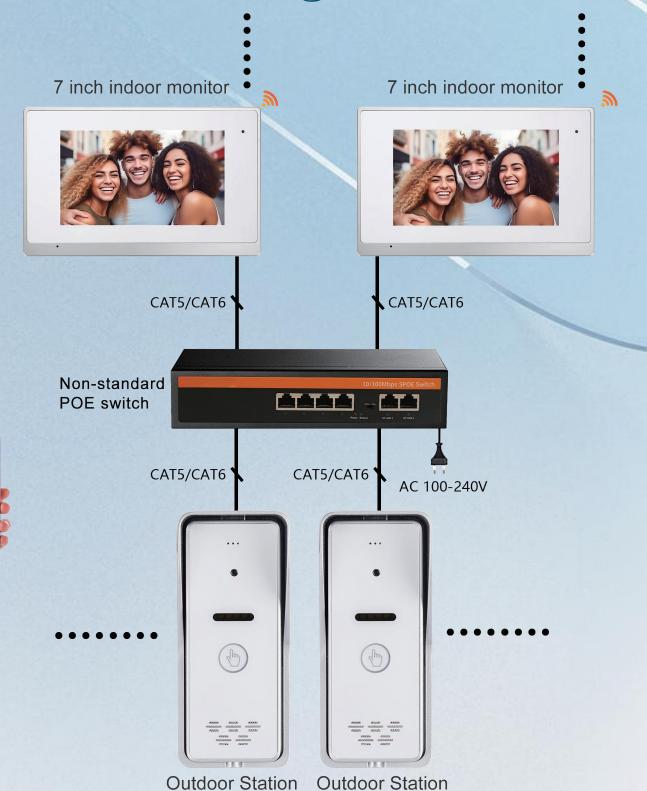

# IP System -Villa 1 to 99 Diagram

Max System: 2 call panels+ 4 indoor monitors direct series or add POE

# IP System- Villa 1 to 99 Diagram

Max System: 2 call panels+ 4 indoor monitors direct series or add POE