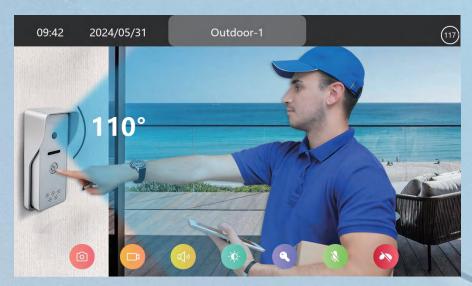

#### **Outdoor Station Details**

### Dual-way Call / Talk / Video **Intercom and Unlock**

# HD 1080P, 2MP Doorbell

# Wide Angle, Easy To Identify