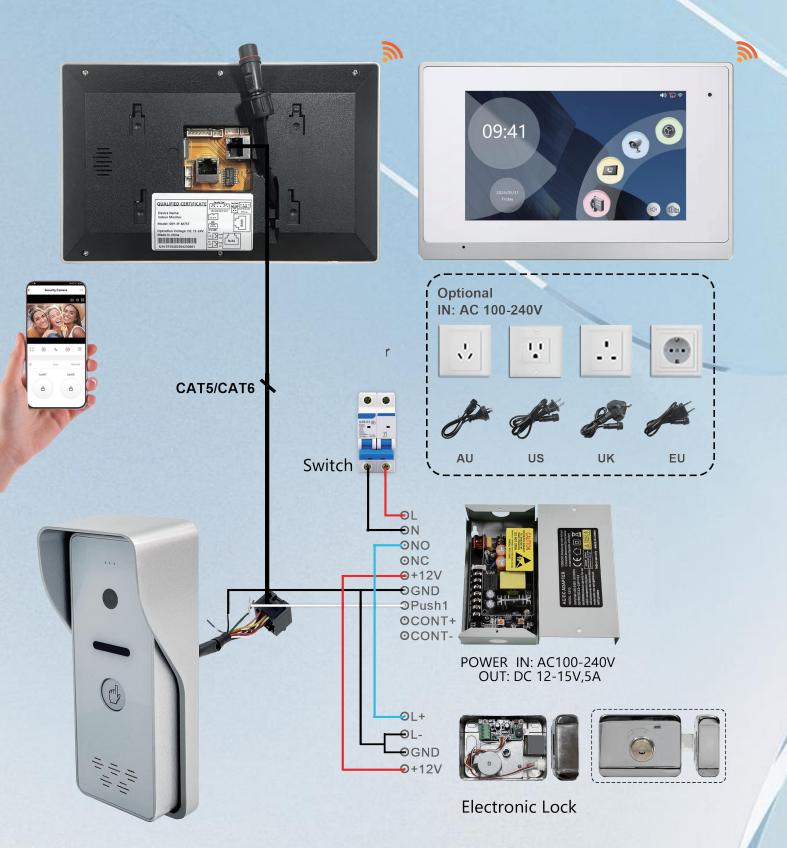

# IP System—Villa 1 to 1 Diagram

1 Ostation + 1 Indoor Monitor: Connected Directly Through Power Adapter Indoor Monitor Supply Power To Outdoor Station.