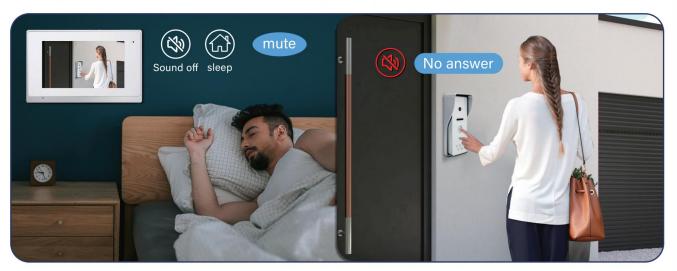

#### Sleep Mode

The resident can click mute button if somebody call you at night. It won't bother you if you open mute mode.