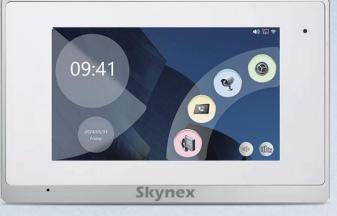

### 7 Inch IP Tuya Indoor Monitor (White+Silver)

Multi Language Touch Screen

**Snapshot** 

**Dual-way Call/Talk Monitoring** 

**Unlock 2 door** 

QUALIFIED CERTIFICATE

Debug Software:

**GND TX RX VCC** 

## UI and Language Can Be Customized

A文

**UI** Interface

**Multi Language** 