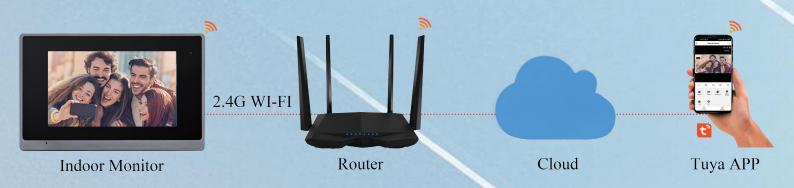

# IP System—Villa 1 to 1 Diagram

1 Ostation + 1 Indoor Monitor: Connected Directly Through Power Adapter Indoor Monitor Supply Power To Outdoor Station.