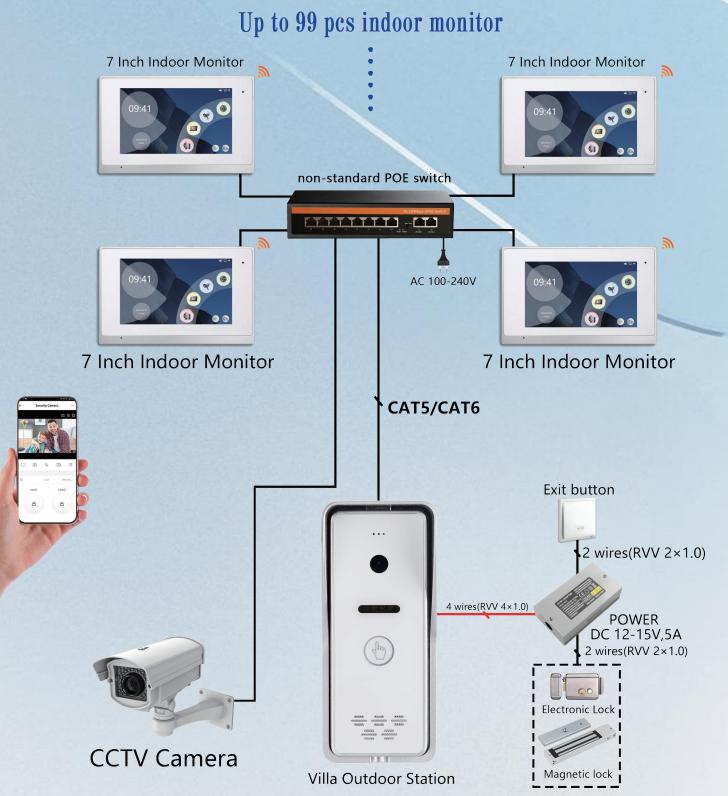

# IP System -Villa 1 to 99 Diagram

Max System: 2 call panels+ 4 indoor monitors direct series or add POE

# IP System- Villa 1 to 99 Diagram

Max System: 2 call panels+ 4 indoor monitors direct series or add POE