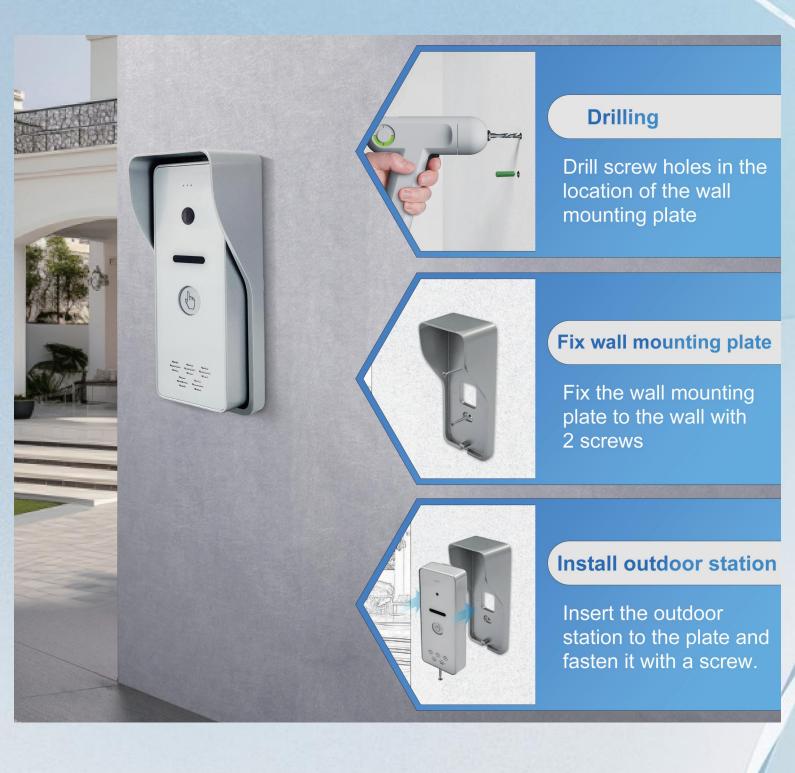

s in 4 different rooms in 1 villa house whether with POE or without POE. When a visitor is coming, one button to call, all screens will ring at the same time and can monitor, talk and unlock. If one of them answers the call, other indoor monitors will hang up automatically.







## Room To Room Call



multi indoor monitors can be installed in different rooms, support room to room call.

# Multi Unlocking Methods









# Screenshot & Photo / Video Record



# IP65 Waterproof & Durable Use



# Night Vision Camera Clear Image



# HD 1080P, 2MP Doorbell





# Wide Angle, Easy To Identify





## Monitor Villa Outdoor Station And CCTV Camera







#### Records







Storing Video or Photos is Related to Memory Card (Max Support 128G SD Card ))

#### **Outdoor Station Installation**



#### **Indoor Monitor Installation**









# IP System—Villa 1 to 1 Diagram



1 Ostation + 1 Indoor Monitor: Connected Directly Through Power Adapter Indoor Monitor Supply Power To Outdoor Station.



# IP System -Villa 1 to 99 Diagram



Max System: 2 call panels+ 4 indoor monitors direct series or add POE



# IP System- Villa 1 to 99 Diagram



Max System: 2 call panels+ 4 indoor monitors direct series or add POE

# Certification CE/FCC/RoHS, etc



# Customize Your Logo For Free lf Over 200 Pcs



## UI and Language Can Be Customized



A文

**UI** Interface

**Multi Language** 

#### TFT LCD + Driver Board+Camera Module +Other Semi Parts SKD **Solutions for You**





# **Specifications and Parameters**

#### SPECIFICATIONS

| System     | Linux System                   | Network