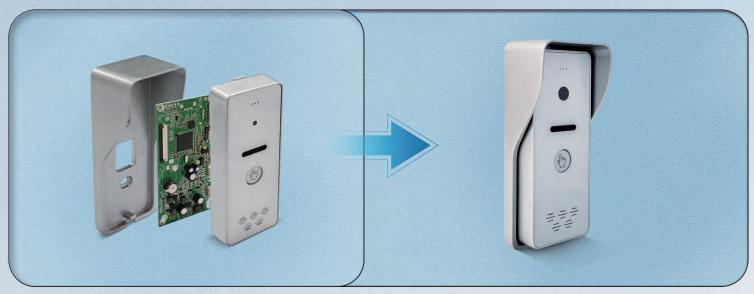

ing Video or Photos is Related to Memory Card (Max Support 128G SD Card ))

#### **Outdoor Station Installation**



#### **Indoor Monitor Installation**









# IP System—Villa 1 to 1 Diagram



1 Ostation + 1 Indoor Monitor: Connected Directly Through Power Adapter Indoor Monitor Supply Power To Outdoor Station.



# IP System -Villa 1 to 99 Diagram



Max System: 2 call panels+ 4 indoor monitors direct series or add POE



# IP System- Villa 1 to 99 Diagram



Max System: 2 call panels+ 4 indoor monitors direct series or add POE

# Certification CE/FCC/RoHS, etc



# Customize Your Logo For Free lf Over 200 Pcs



## UI and Language Can Be Customized



A文

**UI** Interface

**Multi Language** 

#### TFT LCD + Driver Board+Camera Module +Other Semi Parts SKD **Solutions for You**





# **Specifications and Parameters**

#### SPECIFICATIONS

| System     | Linux System                   | Network<br>Transmission | TCP/IP Protocol |
|------------|--------------------------------|-------------------------|-----------------|
| Connection | RJ45 Network Cable CAT5 / CAT6 | Installation            | Wall Mounted    |
| Net Weight | 1.3 kg                         | App Tuya, Smart Life    |                 |

#### **INDOOR MONITOR**

#### **OUTDOOR STATION**

| Model                  | IP-M75T-TUYA                                                         | Model                     | IP-P4                                                      |  |
|------------------------|----------------------------------------------------------------------|---------------------------|-----