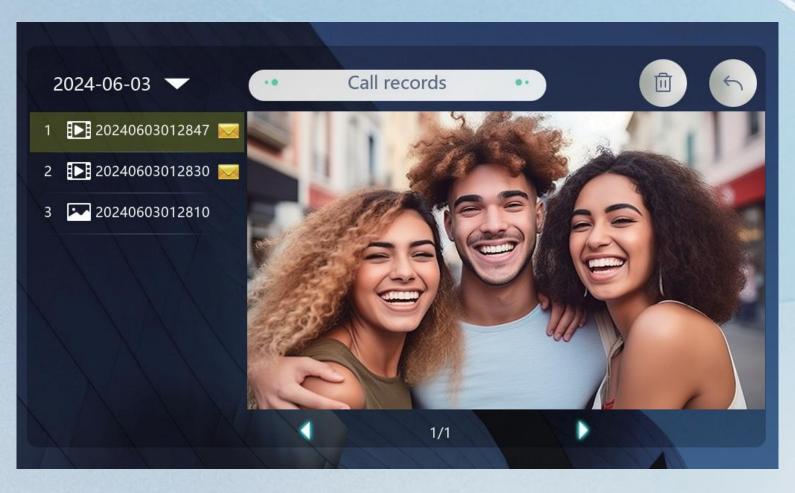

# Screenshot & Photo / Video Record

#### Records

Storing Video or Photos is Related to Memory Card (Max Support 128G SD Card ))