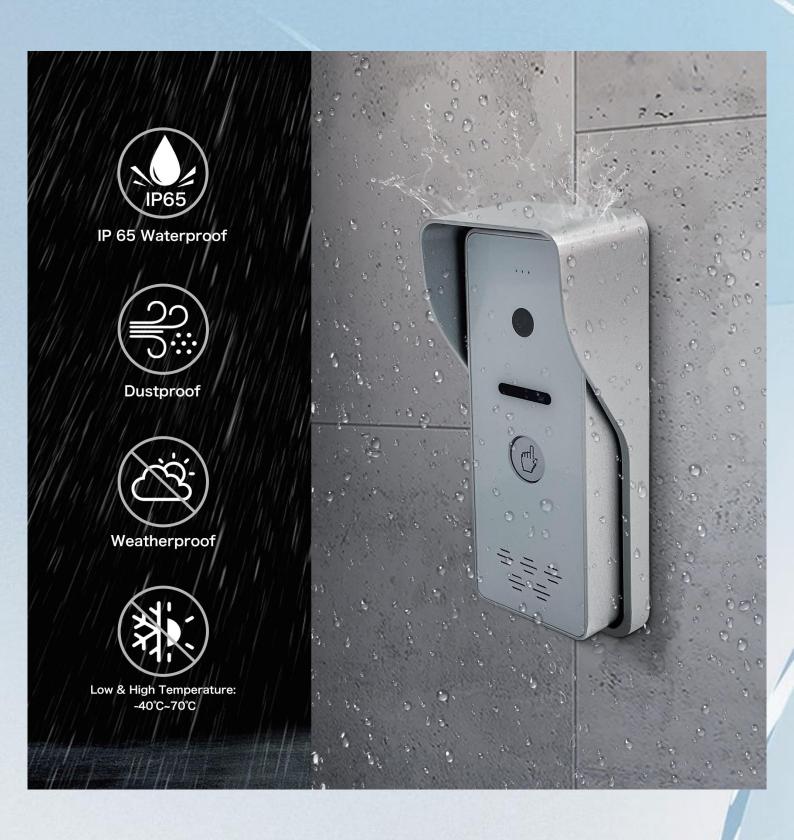

check who is calling and talk with him. Then click the unlock button to open the door.



#### Sleep Mode

The resident can click mute button if somebody call you at night. It won't bother you if you open mute mode.





#### Visitor One Button To Call



It can max support install 4 indoor monitors in 4 different rooms in 1 villa house whether with POE or without POE. When a visitor is coming, one button to call, all screens will ring at the same time and can monitor, talk and unlock. If one of them answers the call, other indoor monitors will hang up automatically.







## Room To Room Call



multi indoor monitors can be installed in different rooms, support room to room call.

# Multi Unlocking Methods









# Screenshot & Photo / Video Record



# IP65 Waterproof & Durable Use



# Night Vision Camera Clear Image



# HD 1080P, 2MP Doorbell





# Wide Angle, Easy To Identify





## Monitor Villa Outdoor Station And CCTV Camera







#### Records







Storing Video or Photos is Related to Memory Card (Max Support 128G SD Card ))

#### **Outdoor Station Installation**



#### **Indoor Monitor Installation**









# IP System—Villa 1 to 1 Diagram



1 Ostation + 1 Indoor Monitor: Connected Directly Through Power Adapter Indoor Monitor Supply Power To Outdoor Station.



# IP System -Villa 1 to 99 Diagram



Max System: 2 call panels+ 4 indoor monitors direct series or add POE



# IP System- Villa 1 to 99 Diagram



Max System: 2 call panels+ 4 indoor monitors direct series or add POE

# Certification CE/FCC/RoHS, etc



# Customize Your Logo For Free lf Ove