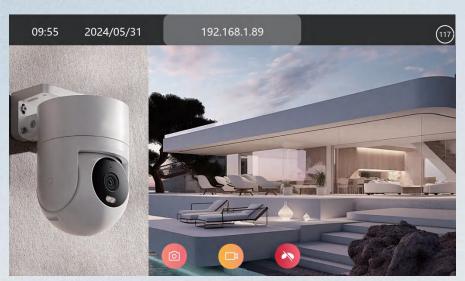

you at night. It won't bother you if you open mute mode.





#### Visitor One Button To Call



It can max support install 4 indoor monitors in 4 different rooms in 1 villa house whether with POE or without POE. When a visitor is coming, one button to call, all screens will ring at the same time and can monitor, talk and unlock. If one of them answers the call, other indoor monitors will hang up automatically.







## Room To Room Call



multi indoor monitors can be installed in different rooms, support room to room call.

# Multi Unlocking Methods









# Screenshot & Photo / Video Record



# IP65 Waterproof & Durable Use



# Night Vision Camera Clear Image



# HD 1080P, 2MP Doorbell





# Wide Angle, Easy To Identify





## Monitor Villa Outdoor Station And CCTV Camera







#### Records







Storing Video or Photos is Related to Memory Card (Max Support 128G SD Card ))

#### **Outdoor Station Installation**



#### **Indoor Monitor Installation**









# IP System—Villa 1 to 1 Diagram



1 Ostation + 1 Indoor Monitor: Connected Directly Through Power Adapter Indoor Monitor Supply Power To Outdoor Station.



# IP System -Villa 1 to 99 Diagram



Max System: 2 call panels+ 4 indoor monitors direct series or add POE



# IP System- Villa 1 to 99 Diagram



Max System: 2 call panels+ 4 indoor monitors direct series or add POE

# Certification CE/FCC/RoHS, etc



# Customize Your Logo For Free lf Over 200 Pcs



## UI and Language Can Be Customized



A文

**UI** Interface

**Multi Language** 

#### TFT LCD + Driver Board+Camera Module +Other Semi Parts SKD