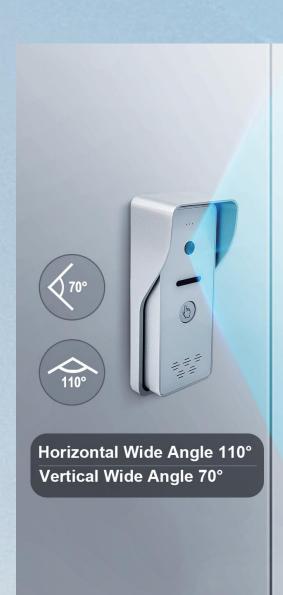

Mode

The resident can click mute button if somebody call you at night. It won't bother you if you open mute mode.





#### Visitor One Button To Call



It can max support install 4 indoor monitors in 4 different rooms in 1 villa house whether with POE or without POE. When a visitor is coming, one button to call, all screens will ring at the same time and can monitor, talk and unlock. If one of them answers the call, other indoor monitors will hang up automatically.







## Room To Room Call



multi indoor monitors can be installed in different rooms, support room to room call.

# Multi Unlocking Methods









# Screenshot & Photo / Video Record



# IP65 Waterproof & Durable Use



# Night Vision Camera Clear Image



# HD 1080P, 2MP Doorbell





# Wide Angle, Easy To Identify





## Monitor Villa Outdoor Station And CCTV Camera







#### Records







Storing Video or Photos is Related to Memory Card (Max Support 128G SD Card ))

#### **Outdoor Station Installation**



#### **Indoor Monitor Installation**









# IP System—Villa 1 to 1 Diagram



1 Ostation + 1 Indoor Monitor: Connected Directly Through Power Adapter Indoor Monitor Supply Power To Outdoor Station.



# IP System -Villa 1 to 99 Diagram



Max System: 2 call panels+ 4 indoor monitors direct series or add POE



# IP System- Villa 1 to 99 Diagram



Max System: 2 call panels+ 4 indoor monitors direct series or add POE

# Certification CE/FCC/RoHS, etc



# Customize Your Logo For Free lf Over 200 Pcs



## UI and Language Can Be Customized



A文

**UI** Interface

**Multi Language** 

####