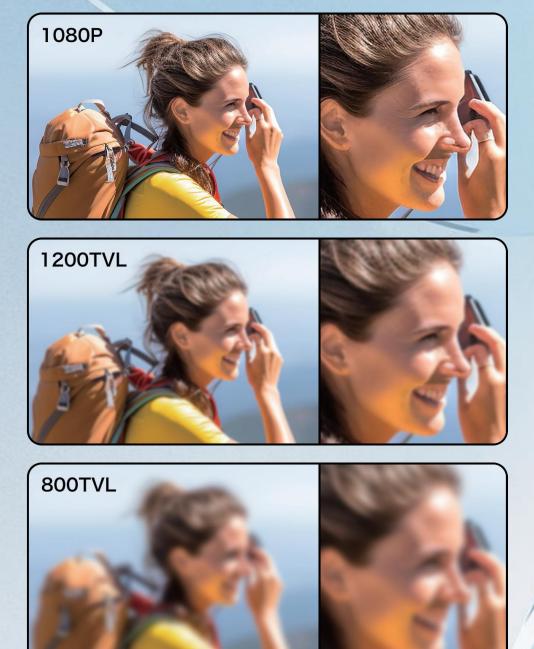

on to open the door.



#### Sleep Mode

The resident can click mute button if somebody call you at night. It won't bother you if you open mute mode.





#### Visitor One Button To Call



It can max support install 4 indoor monitors in 4 different rooms in 1 villa house whether with POE or without POE. When a visitor is coming, one button to call, all screens will ring at the same time and can monitor, talk and unlock. If one of them answers the call, other indoor monitors will hang up automatically.







## Room To Room Call



multi indoor monitors can be installed in different rooms, support room to room call.

# Multi Unlocking Methods









# Screenshot & Photo / Video Record



# IP65 Waterproof & Durable Use



# Night Vision Camera Clear Image



# HD 1080P, 2MP Doorbell





# Wide Angle, Easy To Identify





## Monitor Villa Outdoor Station And CCTV Camera







#### Records







Storing Video or Photos is Related to Memory Card (Max Support 128G SD Card ))

#### **Outdoor Station Installation**



#### **Indoor Monitor Installation**









# IP System—Villa 1 to 1 Diagram



1 Ostation + 1 Indoor Monitor: Connected Directly Through Power Adapter Indoor Monitor Supply Power To Outdoor Station.



# IP System -Villa 1 to 99 Diagram



Max System: 2 call panels+ 4 indoor monitors direct series or add POE



# IP System- Villa 1 to 99 Diagram



Max System: 2 call panels+ 4 indoor monitors direct series or add POE

# Certification CE/FCC/RoHS, etc



# Customize Your Logo For Free lf Over 200 Pcs



## UI and Language Can Be Customized



A文

**UI** Int