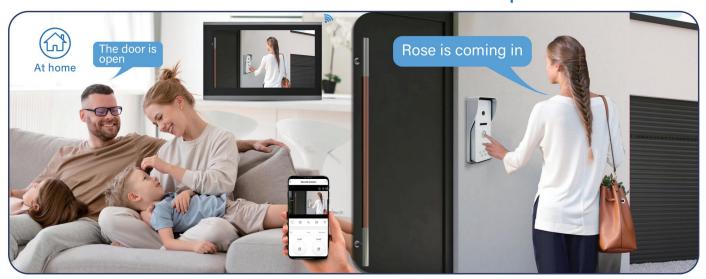

#### **At Home Mode**

When visitor press one button to call, indoor monitor will ring to remind resident to check who is calling and talk with him. Then click the unlock button to open the door.

#### **Visitor One Button To Call**

Different rooms can install multi indoor monitors up to 99 pcs when connect with POE, When visitor coming, one button to call, all indoor monitor screen will ring can see outside who is calling, talk and unlock. If one answer the call, other screens will hang up.