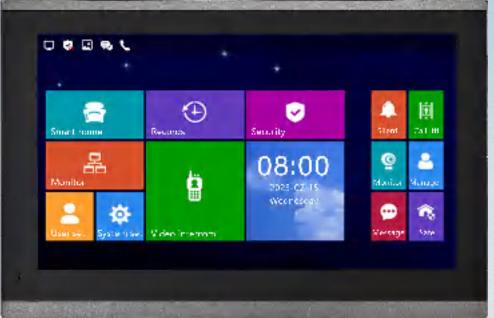

#### 10.1 Inch IP Indoor Monitor

Multi Language Touch Screen

Snapshot

**Dual-way Call/Talk Monitoring** 

**Security Alarm** 