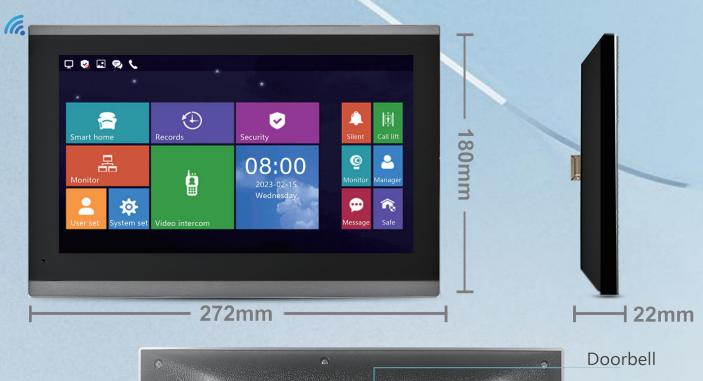

#### 10.1 Inch IP Indoor Monitor

Multi Language Touch Screen

Snapshot

**Dual-way Call/Talk Monitoring** 

**Security Alarm** 

#### **SPECIFICATIONS**

| System     | Linux System                   | Network<br>Transmission | TCP/IP Protocol  |
|------------|--------------------------------|-------------------------|------------------|
| Connection | RJ45 Network Cable CAT5 / CAT6 | Installation            | Wall Mounted     |
| Net Weight | 1.55 kg                        | Арр                     | Tuya, Smart Life |

#### **OUTDOOR STATION**

| Model                  | IP-M92T-TUYA                                          | Model                     | IP-P4                                                      |  |
|------------------------|-------------------------------------------------------|---------------------------|------------------------------------------------------------|--|
| Display Screen         | 10.1 inch TFT LCD                                     | Definition                | 1080P 2 Million Pixels                                     |  |
| Resolution             | 1024*600 Pixels                                       | Color                     | White+Silver                                               |  |
| Material               | ABS Plastic + Acrylic Panel +Full<br>Touchscreen      | Material                  | Aluminum Alloy +Acrylic Panel+ Press<br>Button             |  |
| Power                  | Non-Standard POE Switch / Power<br>Adapter (DC12-24V) | Power                     | Non-Standard POE Switch / Power<br>(DC12- 15V)From Monitor |  |
| Working<br>Voltage     | DC 12-24V                                             | Working Voltage           | DC 12-15V                                                  |  |
| Working<br>Current     | ≤700mA                                                | Working<br>Static Current | <200mA                                                     |  |
| Working<br>Temperature | -10°C~+50°C                                           | Working Dynamic Current   | <250mA                                                     |  |
| Working<br>Humidity    | 10%~90%                                               | Working<br>Humidity       | 10%~90%                                                    |  |
| Storage<br>Temperature | -40°C~70°C                                            | Working<br>Temperature    | -30°C∼ +60°C                                               |  |
| Language               | Chinese/English/Customize                             | Maximum Power Consumption | < 5W                                                       |  |
| Dimensions             | 272*180*22 (mm)                                       | Dimensions                | 122(H)*48(W)*20(D)mm                                       |  |
| Color                  | Black+ dark grey / customize                          | Installation              | Wall-mounted or Embedded                                   |  |
| Installation           | Wall mounted                                          |                           |                                                            |  |