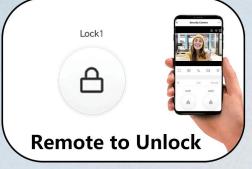

Your Life

#### **At Home Mode**

When visitor press one button to call, indoor monitor will ring to remind resident to check who is calling and talk with him. Then click the unlock button to open the door.



#### **Sleep Mode**

The resident can click mute button if somebody call you at night. It won't bother you if you open mute mode.





#### **Visitor One Button To Call**



Different rooms can install multi indoor monitors up to 99 pcs when connect with POE, When visitor coming, one button to call, all indoor monitor screen will ring can see outside who is calling, talk and unlock. If one answer the call, other screens will hang up.



## **Room To Room Call**



Multi indoor monitors can be installed in different rooms, support room to room call.



# Multi Unlocking Methods









# Screenshot & Photo / Video Record



# IP65 Waterproof & Durable Use



# Night Vision Camera Clear Image



# HD 1080P, 2MP Doorbell





# Wide Angle, Easy To Identify





## Monitor Villa Outdoor Station And CCTV Camera







#### Records





Storing Video or Photos is Related to Memory Card (Max Support 128G SD Card ))

128G

### Security And Alarm 8 Defense Zones



8 Defense Zones Can De Connected, Such As Gas Detector, Smoke Detector. An Automatic Alarm Will Be Raised If Anything Is Abnormal.

#### **Outdoor Station Installation**

**Drilling** 



#### **Indoor Monitor Installation**





# IP System—Villa 1 to 1 Diagram



1 Ostation + 1 Indoor Monitor: Connected Directly Through Power Adapter Indoor Monitor Supply Power To Outdoor Station.



# IP System -Villa 1 to 99 D