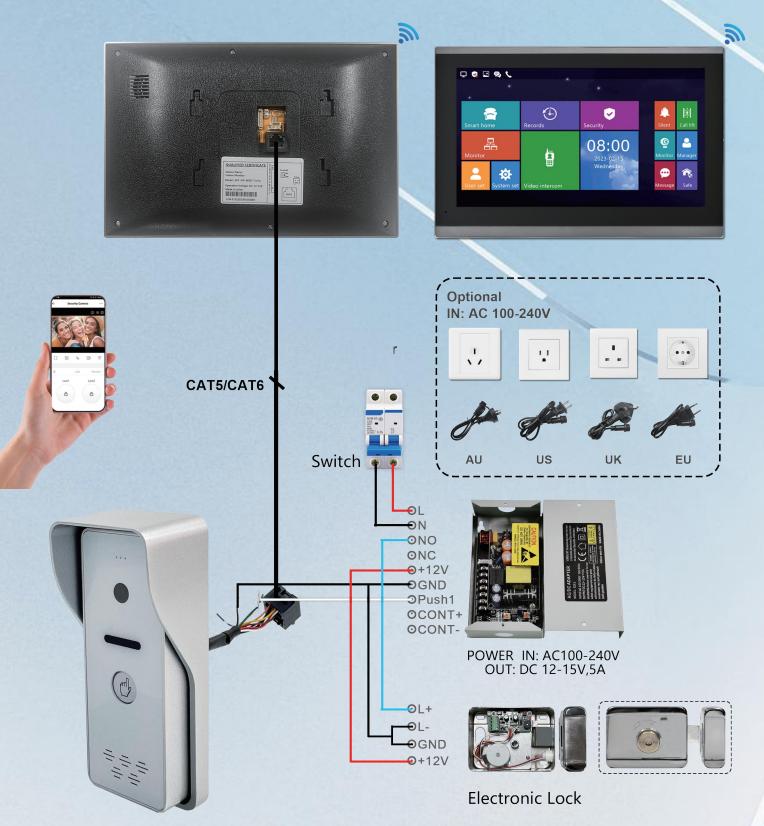

# IP System—Villa 1 to 1 Diagram

1 Ostation + 1 Indoor Monitor: Connected Directly Through Power Adapter Indoor Monitor Supply Power To Outdoor Station.