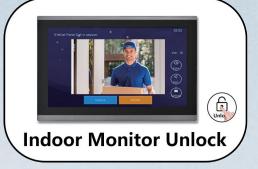

or Your Life

#### **At Home Mode**

When visitor press one button to call, indoor monitor will ring to remind resident to check who is calling and talk with him. Then click the unlock button to open the door.



#### **Sleep Mode**

The resident can click mute button if somebody call you at night. It won't bother you if you open mute mode.





#### **Visitor One Button To Call**



Different rooms can install multi indoor monitors up to 99 pcs when connect with POE, When visitor coming, one button to call, all indoor monitor screen will ring can see outside who is calling, talk and unlock. If one answer the call, other screens will hang up.



## **Room To Room Call**



Multi indoor monitors can be installed in different rooms, support room to room call.



# Multi Unlocking Methods









# Screenshot & Photo / Video Record



# IP65 Waterproof & Durable Use



# Night Vision Camera Clear Image



# HD 1080P, 2MP Doorbell





# Wide Angle, Easy To Identify





## Monitor Villa Outdoor Station And CCTV Camera







#### Records





Storing Video or Photos is Related to Memory Card (Max Support 128G SD Card ))

128G

### Security And Alarm 8 Defense Zones



8 Defense Zones Can De Connected, Such As Gas Detector, Smoke Detector. An Automatic Alarm Will Be Raised If Anything Is Abnormal.

#### **Outdoor Station Installation**

**Drilling** 



#### **Indoor Monitor Installation**





# IP System—Villa 1 to 1 Diagram



1 Ostation + 1 Indoor Monitor: Connected Directly Through Power Adapter Indoor Monitor Supply Power To Outdoor Station.



# IP System -Villa 1 to 99