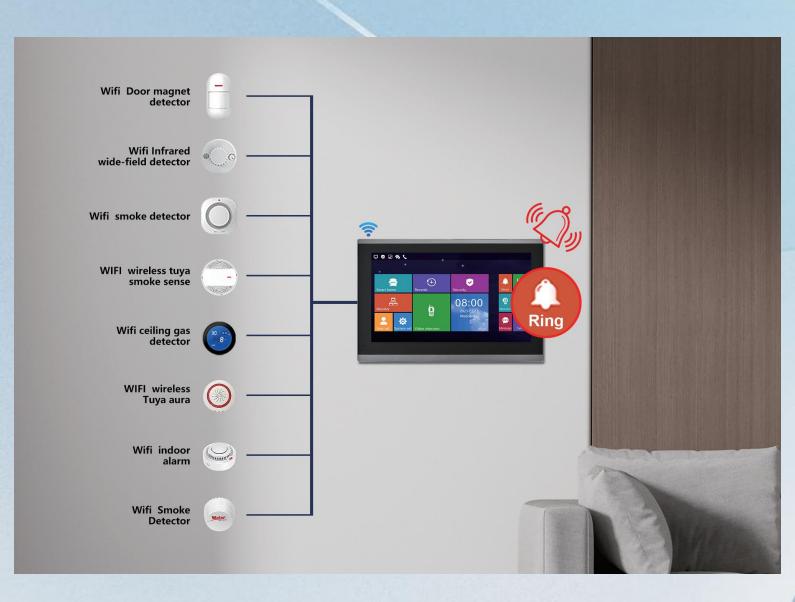

### Security And Alarm 8 Defense Zones

8 Defense Zones Can De Connected, Such As Gas Detector, Smoke Detector. An Automatic Alarm Will Be Raised If Anything Is Abnormal.