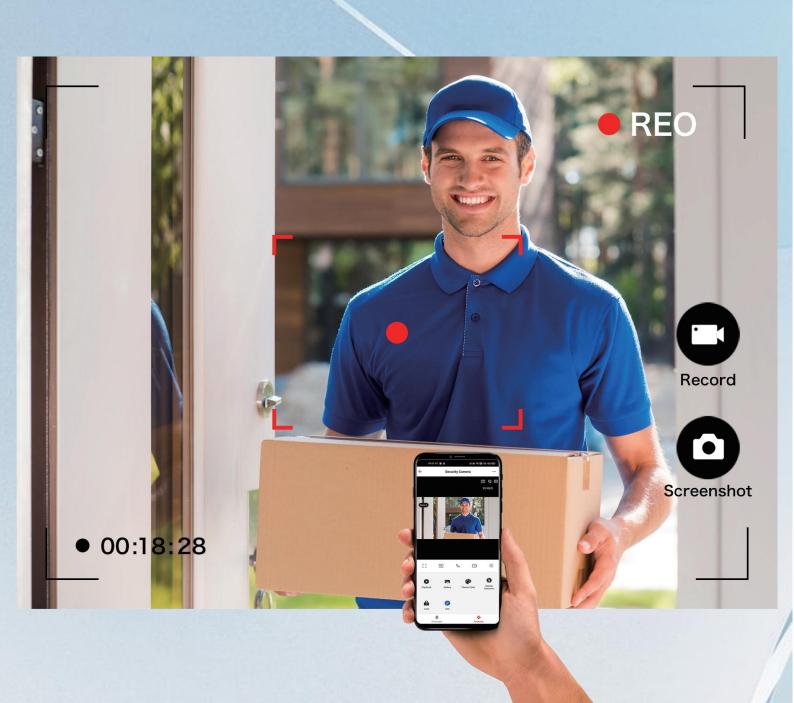

# Screenshot & Photo / Video Record

#### Records

Storing Video or Photos is Related to Memory Card (Max Support 128G SD Card ))

128G