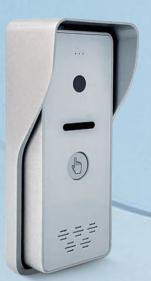

### 10 Inch IP Villa Kit Video Door Phone Intercom





































SKY-IP-P4

Smart and Security For Your Home



## Suitable For Various **Environments**



**Indoor Monitor** 





Router



Cloud



Tuya APP



#### Beautiful & High Quality Package With Lifting Handle



1.Net Weight: 1.55 kg

2. Carton Size: 8 Kits / Carton

#### Villa Kit Accessories











User Manual







#### 10.1 Inch IP Indoor Monitor













Multi Language Touch Screen

Snapshot

**Dual-way Call/Talk Monitoring** 

**Security Alarm** 





#### **Outdoor Station Details**





### Dual-way Call / Talk / Video Intercom and Unlock





#### Multi Working Mode Convenient for Your Life

#### **At Home Mode**

When visitor press one button to call, indoor monitor will ring to remind resident to check who is calling and talk with him. Then click the unlock button to open the door.



#### **Sleep Mode**

The resident can click mute button if somebody call you at night. It won't bother you if you open mute mode.





#### **Visitor One Button To Call**



Different rooms can install multi indoor monitors up to 99 pcs when connect with POE, When visitor coming, o