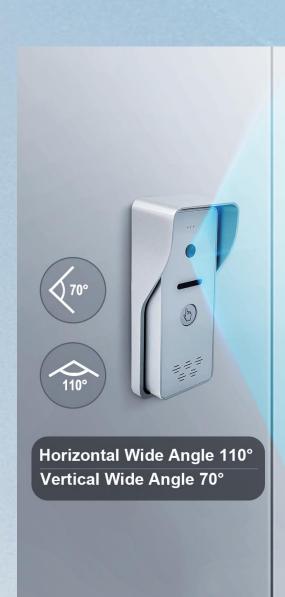

nlock button to open the door.



#### **Sleep Mode**

The resident can click mute button if somebody call you at night. It won't bother you if you open mute mode.





#### **Visitor One Button To Call**



Different rooms can install multi indoor monitors up to 99 pcs when connect with POE, When visitor coming, one button to call, all indoor monitor screen will ring can see outside who is calling, talk and unlock. If one answer the call, other screens will hang up.



## **Room To Room Call**



Multi indoor monitors can be installed in different rooms, support room to room call.



# Multi Unlocking Methods









# Screenshot & Photo / Video Record



# IP65 Waterproof & Durable Use



# Night Vision Camera Clear Image



# HD 1080P, 2MP Doorbell





# Wide Angle, Easy To Identify





## Monitor Villa Outdoor Station And CCTV Camera







#### Records





Storing Video or Photos is Related to Memory Card (Max Support 128G SD Card ))

128G

### Security And Alarm 8 Defense Zones



8 Defense Zones Can De Connected, Such As Gas Detector, Smoke Detector. An Automatic Alarm Will Be Raised If Anything Is Abnormal.

#### **Outdoor Station Installation**

**Drilling** 



#### **Indoor Monitor Installation**





# IP System—Villa 1 to 1 Diagram



1 Ostation + 1 Indoor Monitor: Connected Directly Through Power Adapter Indoor Monitor Supply Power To Outdoor Station.



# IP System -Villa 1 to 99 Diagram



Support Multiple Call Panels, Support Multiple Indoor Monitors; With Non-standard POE, Support Up to 99 Indoor Monitors And Outdoor Units...







## IP System- Villa