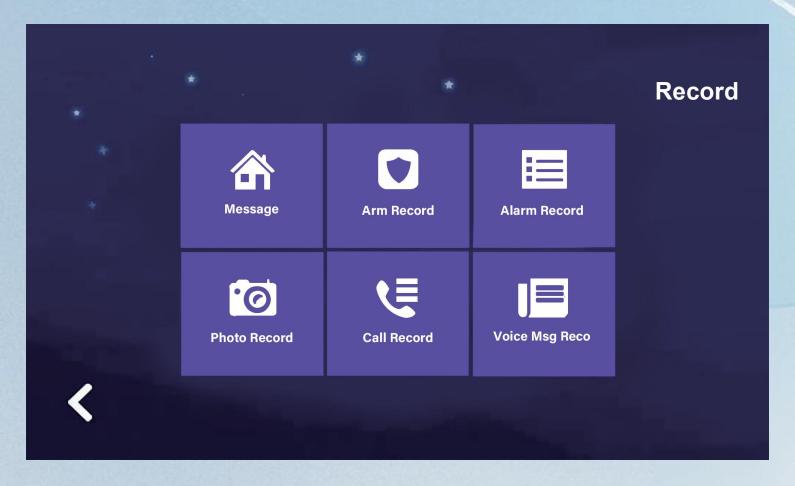

ick mute button if somebody call you at night. It won't bother you if you open mute mode.





#### **Visitor One Button To Call**



Different rooms can install multi indoor monitors up to 99 pcs when connect with POE, When visitor coming, one button to call, all indoor monitor screen will ring can see outside who is calling, talk and unlock. If one answer the call, other screens will hang up.



## **Room To Room Call**



Multi indoor monitors can be installed in different rooms, support room to room call.



# Multi Unlocking Methods









# Screenshot & Photo / Video Record



# IP65 Waterproof & Durable Use



# Night Vision Camera Clear Image



# HD 1080P, 2MP Doorbell





# Wide Angle, Easy To Identify





## Monitor Villa Outdoor Station And CCTV Camera







#### Records





Storing Video or Photos is Related to Memory Card (Max Support 128G SD Card ))

128G

### Security And Alarm 8 Defense Zones



8 Defense Zones Can De Connected, Such As Gas Detector, Smoke Detector. An Automatic Alarm Will Be Raised If Anything Is Abnormal.

#### **Outdoor Station Installation**

**Drilling** 



#### **Indoor Monitor Installation**





# IP System—Villa 1 to 1 Diagram



1 Ostation + 1 Indoor Monitor: Connected Directly Through Power Adapter Indoor Monitor Supply Power To Outdoor Station.



# IP System -Villa 1 to 99 Diagram



Support Multiple Call Panels, Support Multiple Indoor Monitors; With Non-standard POE, Support Up to 99 Indoor Monitors And Outdoor Units...







## IP System- Villa 99 to 99 Diagram



**Outdoor Station Outdoor Station** 

Support Multipl