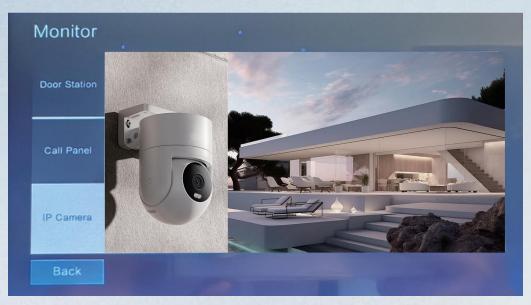

resident can click mute button if somebody call you at night. It won't bother you if you open mute mode.





#### **Visitor One Button To Call**



Different rooms can install multi indoor monitors up to 99 pcs when connect with POE, When visitor coming, one button to call, all indoor monitor screen will ring can see outside who is calling, talk and unlock. If one answer the call, other screens will hang up.



## **Room To Room Call**



Multi indoor monitors can be installed in different rooms, support room to room call.



# Multi Unlocking Methods









# Screenshot & Photo / Video Record



# IP65 Waterproof & Durable Use



# Night Vision Camera Clear Image



# HD 1080P, 2MP Doorbell





# Wide Angle, Easy To Identify





## Monitor Villa Outdoor Station And CCTV Camera







#### Records





Storing Video or Photos is Related to Memory Card (Max Support 128G SD Card ))

128G

### Security And Alarm 8 Defense Zones



8 Defense Zones Can De Connected, Such As Gas Detector, Smoke Detector. An Automatic Alarm Will Be Raised If Anything Is Abnormal.

#### **Outdoor Station Installation**

**Drilling** 



#### **Indoor Monitor Installation**





# IP System—Villa 1 to 1 Diagram



1 Ostation + 1 Indoor Monitor: Connected Directly Through Power Adapter Indoor Monitor Supply Power To Outdoor Station.



# IP System -Villa 1 to 99 Diagram



Support Multiple Call Panels, Support Multiple Indoor Monitors; With Non-standard POE, Support Up to 99 Indoor Monitors And Outdoor Units...







## IP System- Villa 99 to 99 Diagram



**Outdoor Station Outdoor Station**