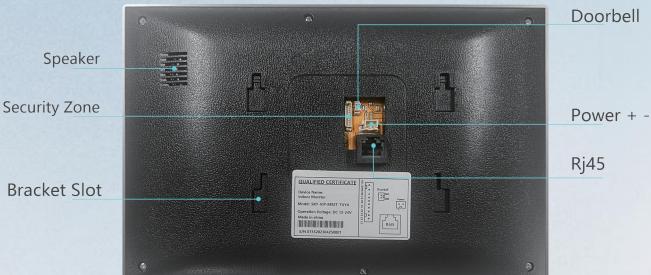

#### 10.1 Inch IP Indoor Monitor

Multi Language Touch Screen

Snapshot

**Dual-way Call/Talk Monitoring** 

**Security Alarm** 

### Security And Alarm 8 Defense Zones

8 Defense Zones Can De Connected, Such As Gas Detector, Smoke Detector. An Automatic Alarm Will Be Raised If Anything Is Abnormal.