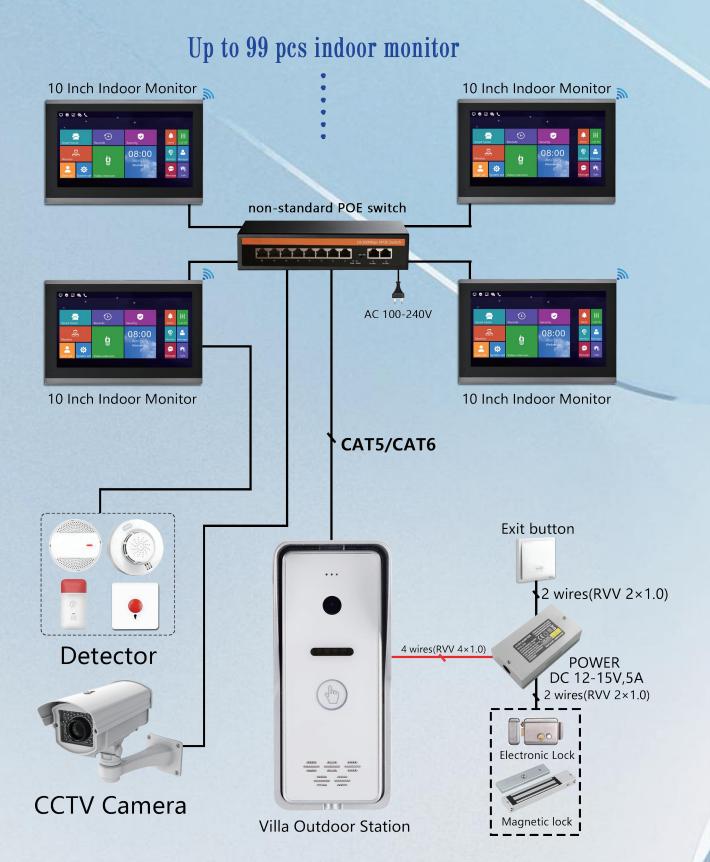

# IP System -Villa 1 to 99 Diagram

Support Multiple Call Panels, Support Multiple Indoor Monitors; With Non-standard POE, Support Up to 99 Indoor Monitors And Outdoor Units...

## IP System- Villa 99 to 99 Diagram

**Outdoor Station Outdoor Station** 

Support Multiple Call Panels, Support Multiple Indoor Monitors; With Non-Standard POE, Support up to 99 Indoor Monitors And Outdoor Units..