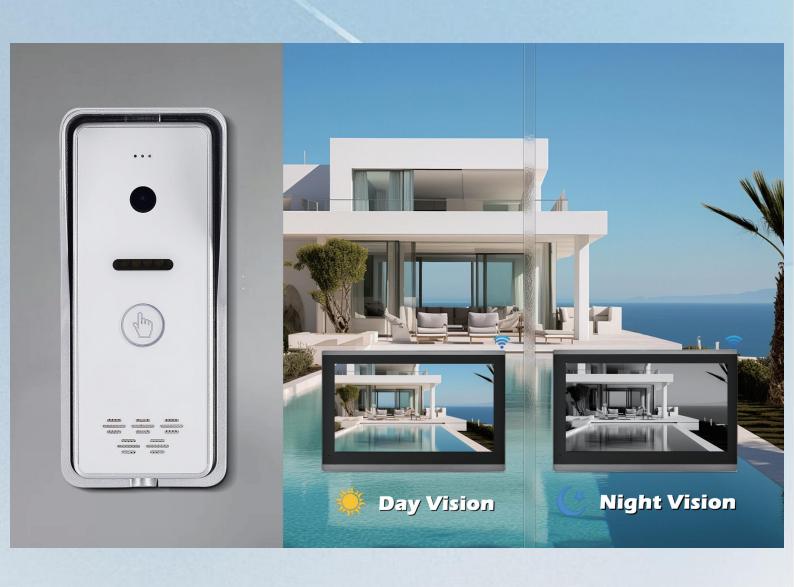

dent to check who is calling and talk with him. Then click the unlock button to open the door.



#### **Sleep Mode**

The resident can click mute button if somebody call you at night. It won't bother you if you open mute mode.





#### **Visitor One Button To Call**



Different rooms can install multi indoor monitors up to 99 pcs when connect with POE, When visitor coming, one button to call, all indoor monitor screen will ring can see outside who is calling, talk and unlock. If one answer the call, other screens will hang up.



## **Room To Room Call**



Multi indoor monitors can be installed in different rooms, support room to room call.



# Multi Unlocking Methods









# Screenshot & Photo / Video Record



# IP65 Waterproof & Durable Use



# Night Vision Camera Clear Image



# HD 1080P, 2MP Doorbell





# Wide Angle, Easy To Identify





## Monitor Villa Outdoor Station And CCTV Camera







#### Records





Storing Video or Photos is Related to Memory Card (Max Support 128G SD Card ))

128G

### Security And Alarm 8 Defense Zones



8 Defense Zones Can De Connected, Such As Gas Detector, Smoke Detector. An Automatic Alarm Will Be Raised If Anything Is Abnormal.

#### **Outdoor Station Installation**

**Drilling** 



#### **Indoor Monitor Installation**





# IP System—Villa 1 to 1 Diagram



1 Ostation + 1 Indoor Monitor: Connected Directly Through Power Adapter Indoor Monitor Supply Power To Outdoor Station.



# IP System -Villa 1 to 99 Diagram



Support Multiple Call Panels, Support Multiple Indoor Monitors; With Non-standard POE, Support Up to 99