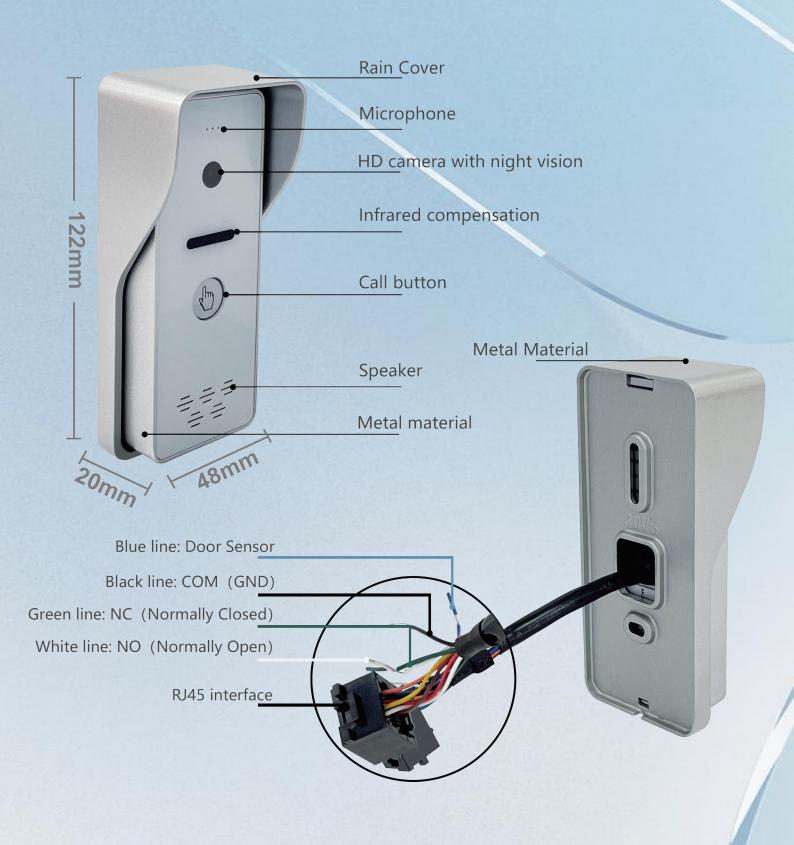

#### **Outdoor Station Details**

# HD 1080P, 2MP Doorbell

#### **OUTDOOR STATION**

| Model                  | IP-M92T-TUYA                                          | Model                     | IP-P4                                                      |  |
|------------------------|-------------------------------------------------------|---------------------------|------------------------------------------------------------|--|
| Display Screen         | 10.1 inch TFT LCD                                     | Definition                | 1080P 2 Million Pixels                                     |  |
| Resolution             | 1024*600 Pixels                                       | Color                     | White+Silver                                               |  |
| Material               | ABS Plastic + Acrylic Panel +Full<br>Touchscreen      | Material                  | Aluminum Alloy +Acrylic Panel+ Press<br>Button             |  |
| Power                  | Non-Standard POE Switch / Power<br>Adapter (DC12-24V) | Power                     | Non-Standard POE Switch / Power<br>(DC12- 15V)From Monitor |  |
| Working<br>Voltage     | DC 12-24V                                             | Working Voltage           | DC 12-15V                                                  |  |
| Working<br>Current     | ≤700mA                                                | Working<br>Static Current | <200mA                                                     |  |
| Working<br>Temperature | -10°C~+50°C                                           | Working Dynamic Current   | <250mA                                                     |  |
| Working<br>Humidity    | 10%~90%                                               | Working<br>Humidity       | 10%~90%                                                    |  |
| Storage<br>Temperature | -40°C~70°C                                            | Working<br>Temperature    | -30°C∼ +60°C                                               |  |
| Language               | Chinese/English/Customize                             | Maximum Power Consumption | < 5W                                                       |  |
| Dimensions             | 272*180*22 (mm)                                       | Dimensions                | 122(H)*48(W)*20(D)mm                                       |  |
| Color                  | Black+ dark grey / customize                          | Installation              | Wall-mounted or Embedded                                   |  |
| Installation           | Wall mounted                                          |                           |                                                            |  |