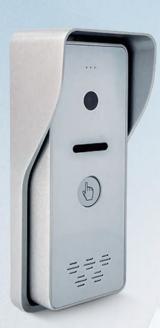

### 10 Inch IP Villa Kit Video Door Phone Intercom





































SKY-IP-P4

Smart and Security For Your Home



## Suitable For Various **Environments**



**Indoor Monitor** 





Router



Cloud



Tuya APP



#### Beautiful & High Quality Package With Lifting Handle



1.Net Weight: 1.55 kg

2. Carton Size: 8 Kits / Carton

#### Villa Kit Accessories











User Manual







#### 10.1 Inch IP Indoor Monitor













Multi Language Touch Screen

Snapshot

**Dual-way Call/Talk Monitoring** 

**Security Alarm** 





#### **Outdoor Station Details**





### Dual-way Call / Talk / Video Intercom and Unlock





#### Multi Working Mode Convenient for Your Life

#### **At Home Mode**

When visitor press one button to call, indoor monitor will ring to remind resident to check who is calling and talk with him. Then click the unlock button to open