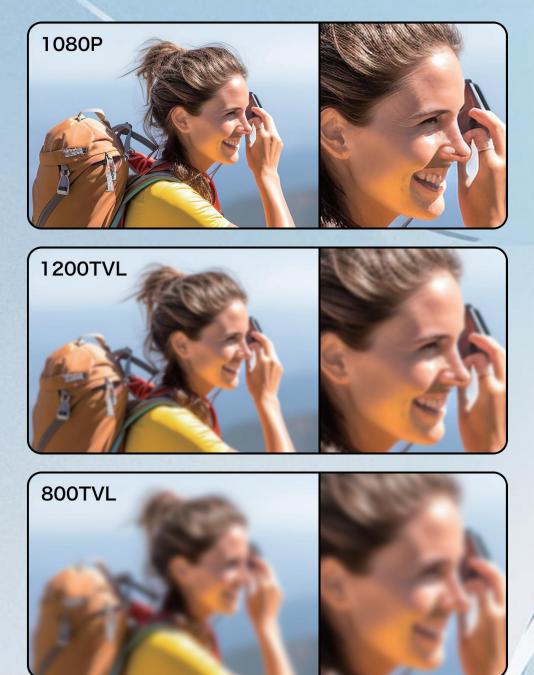

nd talk with him. Then click the unlock button to open the door.



#### **Sleep Mode**

The resident can click mute button if somebody call you at night. It won't bother you if you open mute mode.





#### **Visitor One Button To Call**



Different rooms can install multi indoor monitors up to 99 pcs when connect with POE, When visitor coming, one button to call, all indoor monitor screen will ring can see outside who is calling, talk and unlock. If one answer the call, other screens will hang up.



## **Room To Room Call**



Multi indoor monitors can be installed in different rooms, support room to room call.



# Multi Unlocking Methods









# Screenshot & Photo / Video Record



# IP65 Waterproof & Durable Use



# Night Vision Camera Clear Image



# HD 1080P, 2MP Doorbell





# Wide Angle, Easy To Identify





## Monitor Villa Outdoor Station And CCTV Camera







#### Records





Storing Video or Photos is Related to Memory Card (Max Support 128G SD Card ))

128G

### Security And Alarm 8 Defense Zones



8 Defense Zones Can De Connected, Such As Gas Detector, Smoke Detector. An Automatic Alarm Will Be Raised If Anything Is Abnormal.

#### **Outdoor Station Installation**

**Drilling** 



#### **Indoor Monitor Installation**





# IP System—Villa 1 to 1 Diagram



1 Ostation + 1 Indoor Monitor: Connected Directly Through Power Adapter Indoor Monitor Supply Power To Outdoor Station.



# IP System -Villa 1 to 99 Diagram



Support Multiple Call Panels, Support Multiple Indoor Monitors; With Non-standard POE, Support Up to 99 Indoor Monitors And Outdoor U