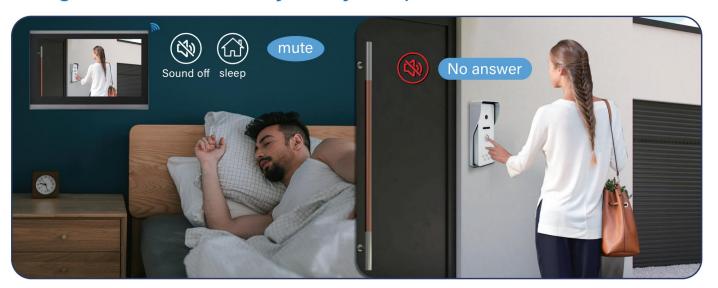

#### **Sleep Mode**

The resident can click mute button if somebody call you at night. It won't bother you if you open mute mode.