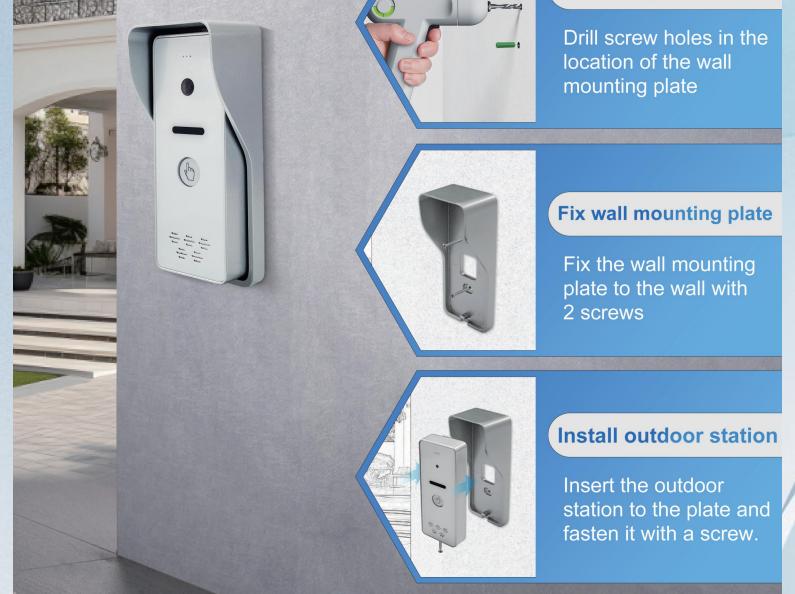

s calling, talk and unlock. If one answer the call, other screens will hang up.



## **Room To Room Call**



Multi indoor monitors can be installed in different rooms, support room to room call.



# Multi Unlocking Methods









# Screenshot & Photo / Video Record



# IP65 Waterproof & Durable Use



# Night Vision Camera Clear Image



# HD 1080P, 2MP Doorbell





# Wide Angle, Easy To Identify





## Monitor Villa Outdoor Station And CCTV Camera







#### Records





Storing Video or Photos is Related to Memory Card (Max Support 128G SD Card ))

128G

### Security And Alarm 8 Defense Zones



8 Defense Zones Can De Connected, Such As Gas Detector, Smoke Detector. An Automatic Alarm Will Be Raised If Anything Is Abnormal.

#### **Outdoor Station Installation**

**Drilling** 



#### **Indoor Monitor Installation**





# IP System—Villa 1 to 1 Diagram



1 Ostation + 1 Indoor Monitor: Connected Directly Through Power Adapter Indoor Monitor Supply Power To Outdoor Station.



# IP System -Villa 1 to 99 Diagram



Support Multiple Call Panels, Support Multiple Indoor Monitors; With Non-standard POE, Support Up to 99 Indoor Monitors And Outdoor Units...







## IP System- Villa 99 to 99 Diagram



**Outdoor Station Outdoor Station** 

Support Multiple Call Panels, Support Multiple Indoor Monitors; With Non-Standard POE, Support up to 99 Indoor Monitors And Outdoor Units..

# Certification CE/FCC/RoHS, etc



# Customize Your Logo For Free lf Over 200 Pcs



### UI and Language Can Be Customized



AX

**UI** Interface

**Multi Language** 

#### TFT LCD + Driver