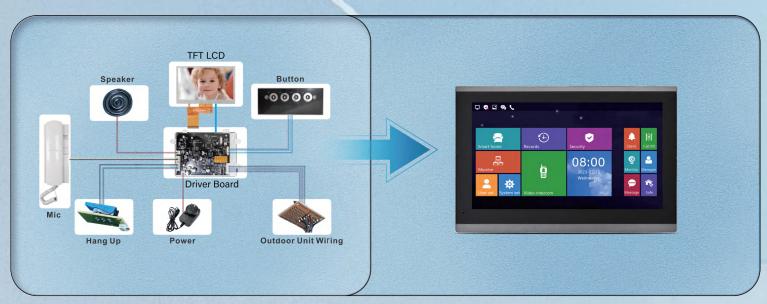

#### TFT LCD + Driver Board+Camera Module +Other Semi Parts SKD **Solutions for You**