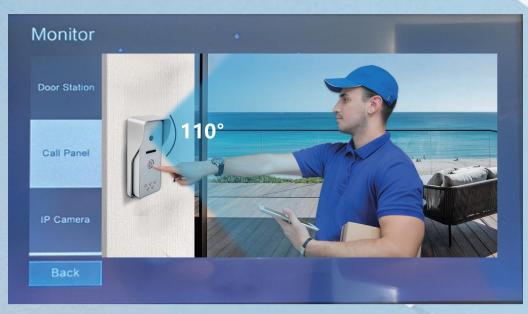

The resident can click mute button if somebody call you at night. It won't bother you if you open mute mode.





#### **Visitor One Button To Call**



Different rooms can install multi indoor monitors up to 99 pcs when connect with POE, When visitor coming, one button to call, all indoor monitor screen will ring can see outside who is calling, talk and unlock. If one answer the call, other screens will hang up.



## **Room To Room Call**



Multi indoor monitors can be installed in different rooms, support room to room call.



# Multi Unlocking Methods









# Screenshot & Photo / Video Record



# IP65 Waterproof & Durable Use



# Night Vision Camera Clear Image



# HD 1080P, 2MP Doorbell





# Wide Angle, Easy To Identify





## Monitor Villa Outdoor Station And CCTV Camera







#### Records





Storing Video or Photos is Related to Memory Card (Max Support 128G SD Card ))

128G

### Security And Alarm 8 Defense Zones



8 Defense Zones Can De Connected, Such As Gas Detector, Smoke Detector. An Automatic Alarm Will Be Raised If Anything Is Abnormal.

#### **Outdoor Station Installation**

**Drilling** 



#### **Indoor Monitor Installation**





# IP System—Villa 1 to 1 Diagram



1 Ostation + 1 Indoor Monitor: Connected Directly Through Power Adapter Indoor Monitor Supply Power To Outdoor Station.



# IP System -Villa 1 to 99 Diagram



Support Multiple Call Panels, Support Multiple Indoor Monitors; With Non-standard POE, Support Up to 99 Indoor Monitors And Outdoor Units...







## IP System- Villa 99 to 99 Diagram



**Outdoor Station Outdoor Station