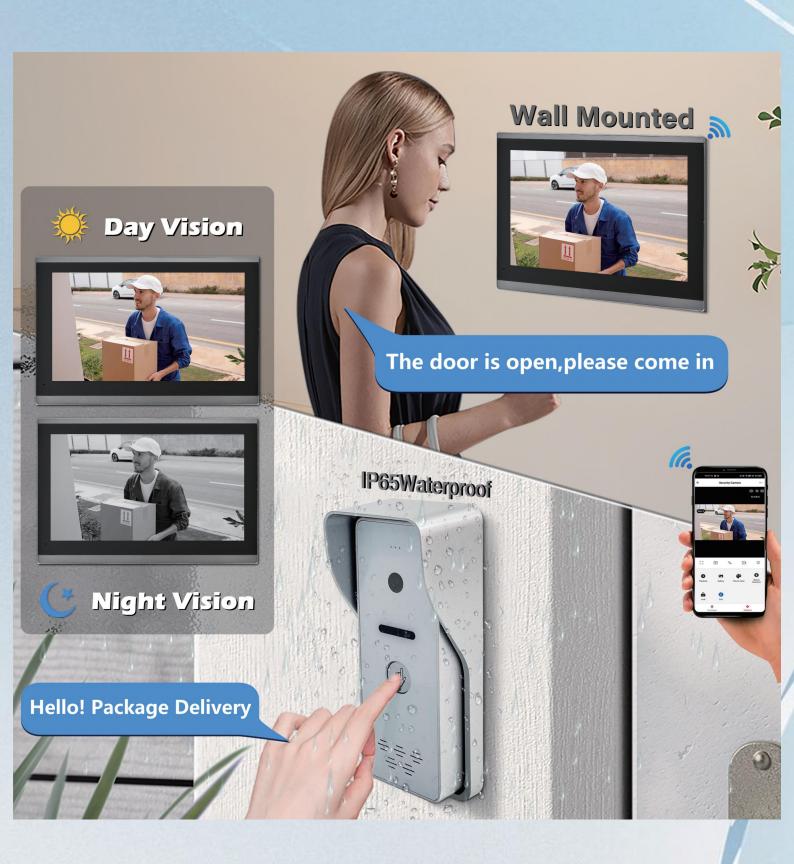

# IP65 Waterproof & Durable Use

# Night Vision Camera Clear Image

## Monitor Villa Outdoor Station And CCTV Camera