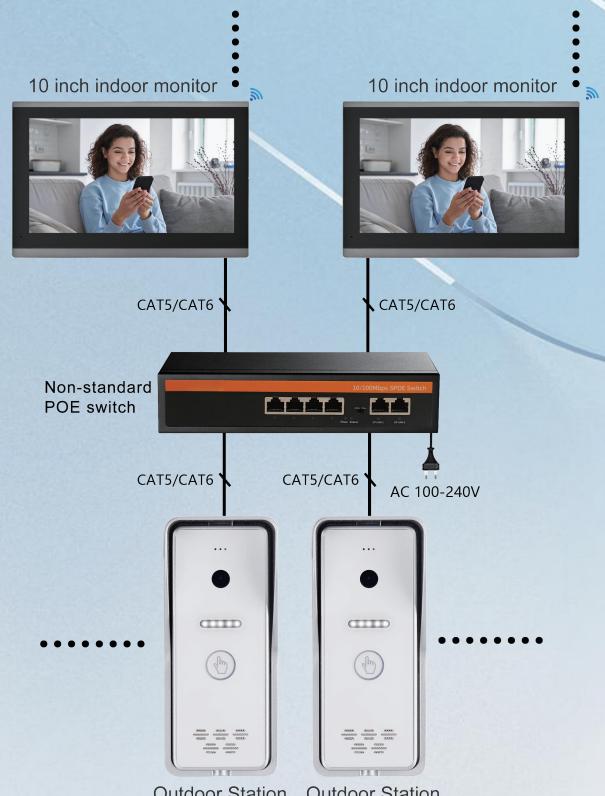

# IP System -Villa 1 to 99 Diagram

Support Multiple Call Panels, Support Multiple Indoor Monitors; With Non-standard POE, Support Up to 99 Indoor Monitors And Outdoor Units...

## IP System- Villa 99 to 99 Diagram

**Outdoor Station Outdoor Station** 

Support Multiple Call Panels, Support Multiple Indoor Monitors; With Non-Standard POE, Support up to 99 Indoor Monitors And Outdoor Units..