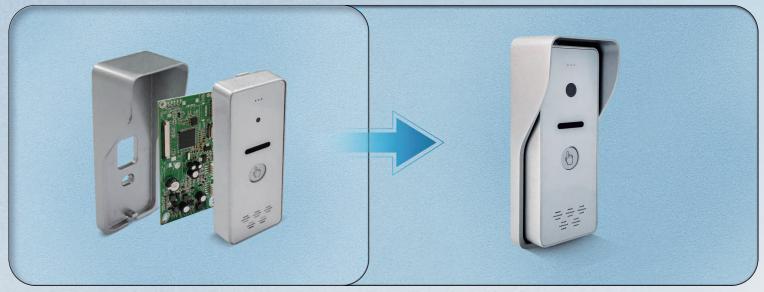

1 Diagram



1 Ostation + 1 Indoor Monitor: Connected Directly Through Power Adapter Indoor Monitor Supply Power To Outdoor Station.



# IP System -Villa 1 to 99 Diagram



Support Multiple Call Panels, Support Multiple Indoor Monitors; With Non-standard POE, Support Up to 99 Indoor Monitors And Outdoor Units...







## IP System- Villa 99 to 99 Diagram



**Outdoor Station Outdoor Station** 

Support Multiple Call Panels, Support Multiple Indoor Monitors; With Non-Standard POE, Support up to 99 Indoor Monitors And Outdoor Units..

# Certification CE/FCC/RoHS, etc



# Customize Your Logo For Free lf Over 200 Pcs



### UI and Language Can Be Customized



AX

**UI** Interface

**Multi Language** 

#### TFT LCD + Driver Board+Camera Module +Other Semi Parts SKD **Solutions for You**





# **Specifications and Parameters**

#### **SPECIFICATIONS**

| System     | Linux System                   | Network<br>Transmission | TCP/IP Protocol  |
|------------|--------------------------------|-------------------------|------------------|
| Connection | RJ45 Network Cable CAT5 / CAT6 | Installation            | Wall Mounted     |
| Net Weight | 1.55 kg                        | Арр                     | Tuya, Smart Life |

#### **INDOOR MONITOR**

#### **OUTDOOR STATION**

| Model                  | IP-M92T-TUYA                                          | Model                     | IP-P4                                                      |  |
|------------------------|-------------------------------------------------------|---------------------------|---------------------------