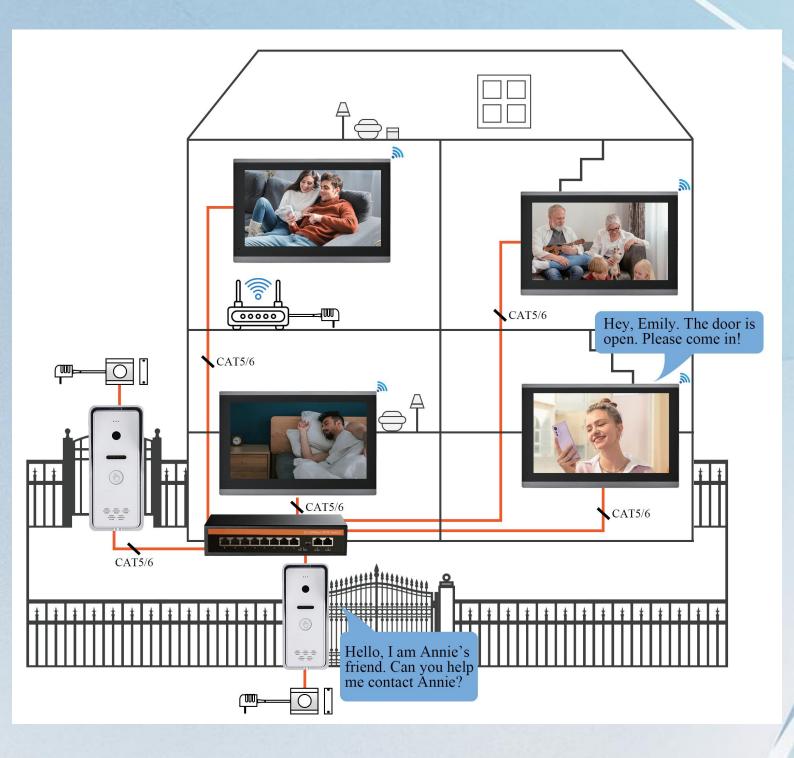

# IP System -Villa 1 to 99 Diagram

Support Multiple Call Panels, Support Multiple Indoor Monitors; With Non-standard POE, Support Up to 99 Indoor Monitors And Outdoor Units...

## IP System- Villa 99 to 99 Diagram

**Outdoor Station Outdoor Station** 

Support Multiple Call Panels, Support Multiple Indoor Monitors; With Non-Standard POE, Support up to 99 Indoor Monitors And Outdoor Units..