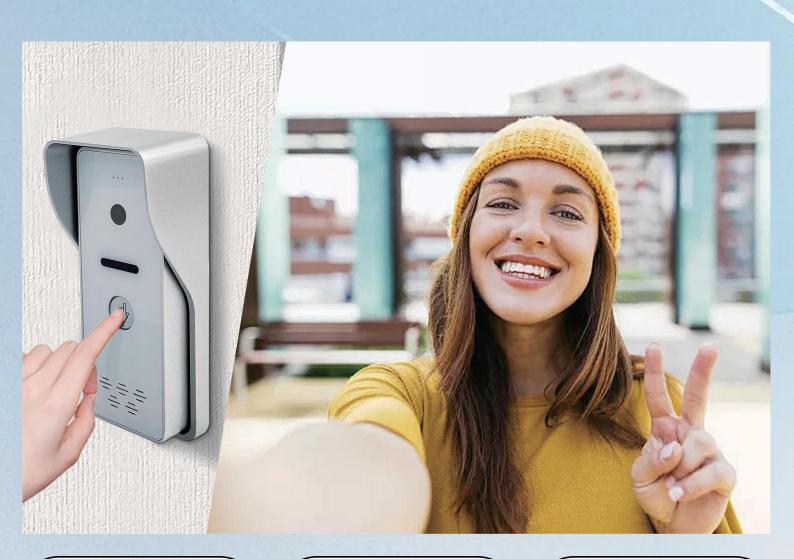

### Dual-way Call / Talk / Video Intercom and Unlock

#### **At Home Mode**

When visitor press one button to call, indoor monitor will ring to remind resident to check who is calling and talk with him. Then click the unlock button to open the door.