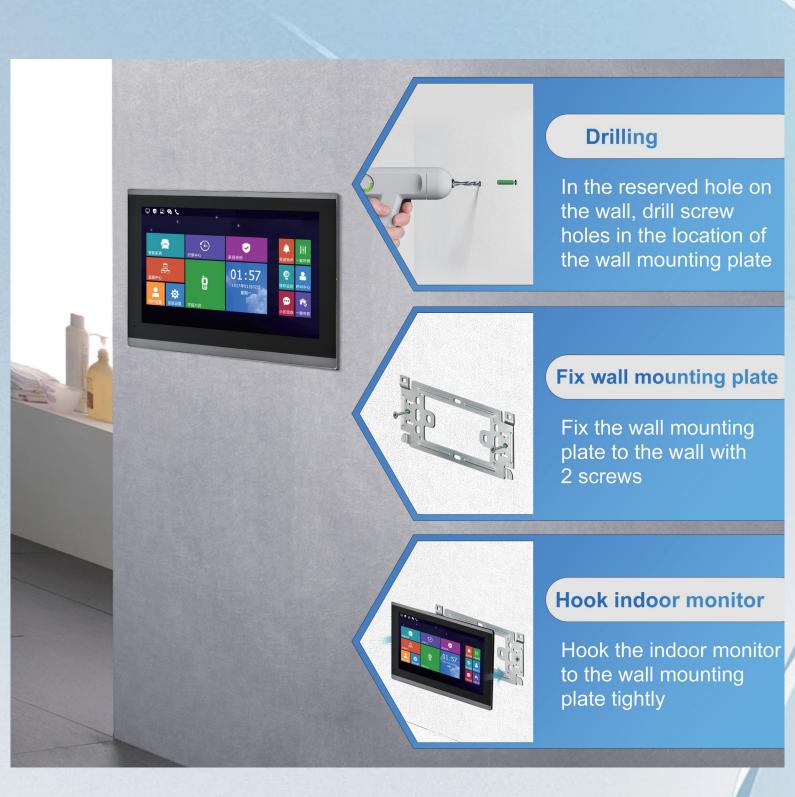

r the call, other screens will hang up.



## **Room To Room Call**



Multi indoor monitors can be installed in different rooms, support room to room call.



# Multi Unlocking Methods









# Screenshot & Photo / Video Record



# IP65 Waterproof & Durable Use



# Night Vision Camera Clear Image



# HD 1080P, 2MP Doorbell





# Wide Angle, Easy To Identify





## Monitor Villa Outdoor Station And CCTV Camera







#### Records





Storing Video or Photos is Related to Memory Card (Max Support 128G SD Card ))

128G

### Security And Alarm 8 Defense Zones



8 Defense Zones Can De Connected, Such As Gas Detector, Smoke Detector. An Automatic Alarm Will Be Raised If Anything Is Abnormal.

#### **Outdoor Station Installation**

**Drilling** 



#### **Indoor Monitor Installation**





# IP System—Villa 1 to 1 Diagram



1 Ostation + 1 Indoor Monitor: Connected Directly Through Power Adapter Indoor Monitor Supply Power To Outdoor Station.



# IP System -Villa 1 to 99 Diagram



Support Multiple Call Panels, Support Multiple Indoor Monitors; With Non-standard POE, Support Up to 99 Indoor Monitors And Outdoor Units...







## IP System- Villa 99 to 99 Diagram



**Outdoor Station Outdoor Station** 

Support Multiple Call Panels, Support Multiple Indoor Monitors; With Non-Standard POE, Support up to 99 Indoor Monitors And Outdoor Units..

# Certification CE/FCC/RoHS, etc



# Customize Your Logo For Free lf Over 200 Pcs



### UI and Language Can Be Customized



AX

**UI** Interface

**Multi Language** 

#### TFT LCD + Driver Board+Camera Module +Other Semi Parts SK