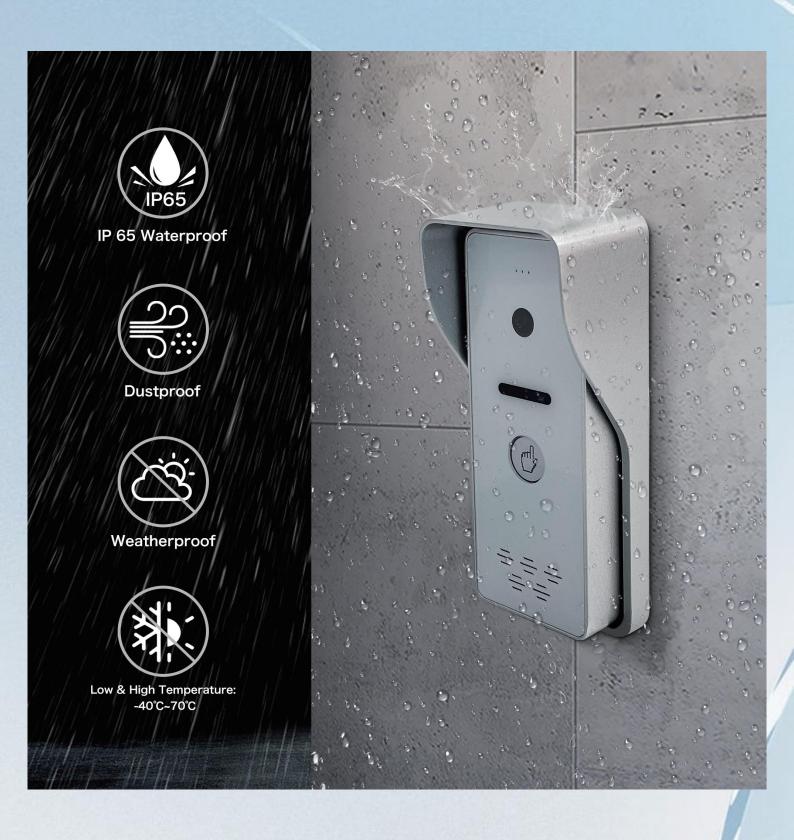

door monitor will ring to remind resident to check who is calling and talk with him. Then click the unlock button to open the door.



#### **Sleep Mode**

The resident can click mute button if somebody call you at night. It won't bother you if you open mute mode.





#### **Visitor One Button To Call**



Different rooms can install multi indoor monitors up to 99 pcs when connect with POE, When visitor coming, one button to call, all indoor monitor screen will ring can see outside who is calling, talk and unlock. If one answer the call, other screens will hang up.



## **Room To Room Call**



Multi indoor monitors can be installed in different rooms, support room to room call.



# Multi Unlocking Methods









# Screenshot & Photo / Video Record



# IP65 Waterproof & Durable Use



# Night Vision Camera Clear Image



# HD 1080P, 2MP Doorbell





# Wide Angle, Easy To Identify





## Monitor Villa Outdoor Station And CCTV Camera







#### Records





Storing Video or Photos is Related to Memory Card (Max Support 128G SD Card ))

128G

### Security And Alarm 8 Defense Zones



8 Defense Zones Can De Connected, Such As Gas Detector, Smoke Detector. An Automatic Alarm Will Be Raised If Anything Is Abnormal.

#### **Outdoor Station Installation**

**Drilling** 



#### **Indoor Monitor Installation**





# IP System—Villa 1 to 1 Diagram



1 Ostation + 1 Indoor Monitor: Connected Directly Through Power Adapter Indoor Monitor Supply Power To Outdoor Station.



# IP System -Villa 1 to 99 Diagram



Support Multiple Call Panels, Support Multiple Indoor Monitors; Wi