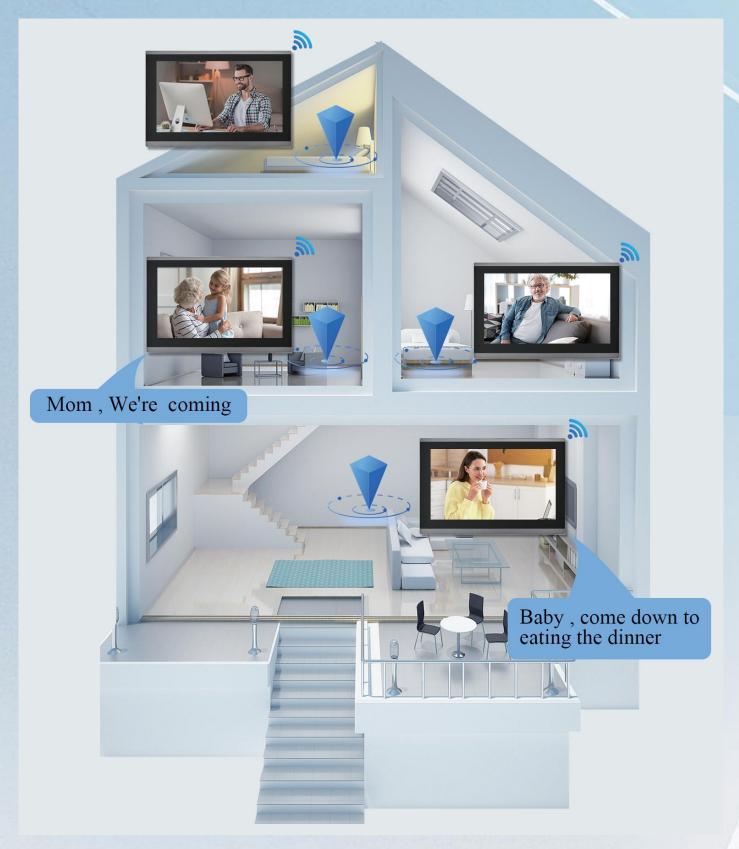

## **Room To Room Call**

Multi indoor monitors can be installed in different rooms, support room to room call.