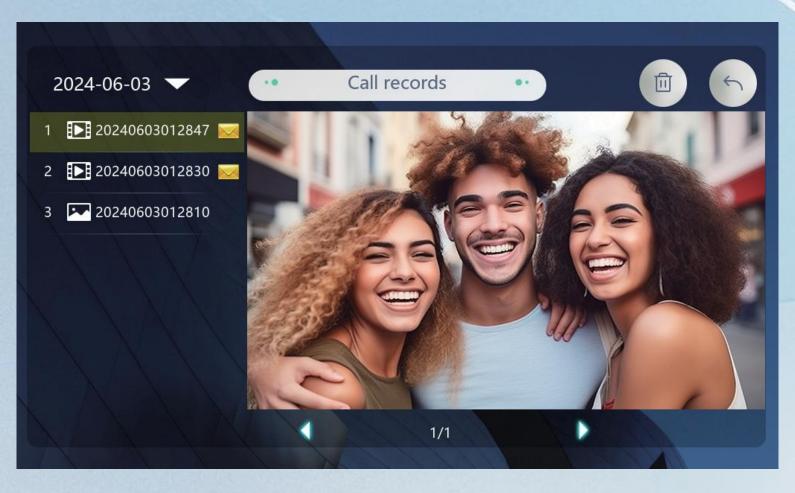

# Screenshot & Photo / Video Record

### Records

Storing Video or Photos is Related to Memory Card (Max Support 128G SD Card ))