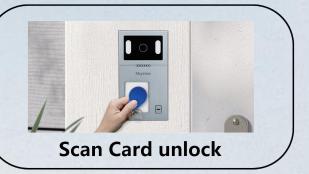

e

#### **At Home Mode**

When visitor press one button to call, indoor monitor will ring to remind resident to check who is calling and talk with him. Then click the unlock button to open the door.



#### **Sleep Mode**

The resident can click mute button if somebody call you at night. It won't bother you if you open mute mode.





#### Visitor One Button To Call



One villa can max support install 4 indoor monitors in 4 different rooms with POE without POE both is ok , When visitor coming, one button to call , all screen will ring can see outside who is calling , talk and unlock . If one answer the call, other screens will hang up.





### Room To Room Call



muiti indoor monitors can be installed in different rooms, support room to room call.

## **Multi Unlocking Methods**











# Screenshot & Photo / Video Record



## IP65 Waterproof & Durable Use



## Night Vision Camera Clear Image



## HD 1080P, 2MP Doorbell









# Wide Angle, Easy To Identify





### Monitor Villa Outdoor Station And CCTV Camera







### Records







Storing Video or Photos is Related to Memory Card (Max Support 128G SD Card ))

#### **Outdoor Station Installation**



#### **Indoor Monitor Installation**





### IP System—Villa 1 to 1 Diagram



1 Ostation + 1 Indoor Monitor: Connected Directly Through Power Adapter Indoor Monitor Supply Power To Outdoor Station.



## IP System -Villa 1 to 1 Diagram



Max System: 2 call panels+ 4 indoor monitors direct series or add POE



## IP System -Villa 2 to 4 Diagram



Max System: 2 call panels+ 4 indoor monitors direct series or a