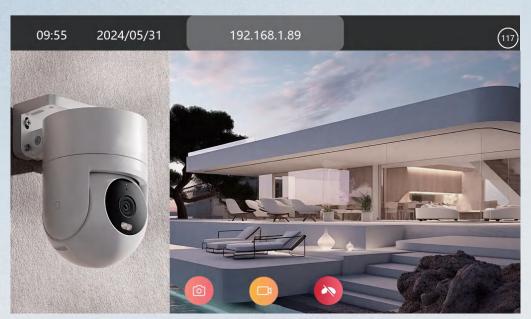

ck mute button if somebody call you at night. It won't bother you if you open mute mode.





#### Visitor One Button To Call



One villa can max support install 4 indoor monitors in 4 different rooms with POE without POE both is ok , When visitor coming, one button to call , all screen will ring can see outside who is calling , talk and unlock . If one answer the call, other screens will hang up.





### Room To Room Call



muiti indoor monitors can be installed in different rooms, support room to room call.

## **Multi Unlocking Methods**











# Screenshot & Photo / Video Record



## IP65 Waterproof & Durable Use



## Night Vision Camera Clear Image



## HD 1080P, 2MP Doorbell









# Wide Angle, Easy To Identify





### Monitor Villa Outdoor Station And CCTV Camera







### Records







Storing Video or Photos is Related to Memory Card (Max Support 128G SD Card ))

#### **Outdoor Station Installation**



#### **Indoor Monitor Installation**





### IP System—Villa 1 to 1 Diagram



1 Ostation + 1 Indoor Monitor: Connected Directly Through Power Adapter Indoor Monitor Supply Power To Outdoor Station.



## IP System -Villa 1 to 1 Diagram



Max System: 2 call panels+ 4 indoor monitors direct series or add POE



## IP System -Villa 2 to 4 Diagram



Max System: 2 call panels+ 4 indoor monitors direct series or add POE

# Certification CE/FCC/RoHS, etc



# Customize Your Logo For Free lf Over 200 Pcs



### UI and Language Can Be Customized



A文

**UI** Interface

**Multi Language** 

#### TFT LCD + Driver Board+Camera Module +Other Semi Parts SKD *