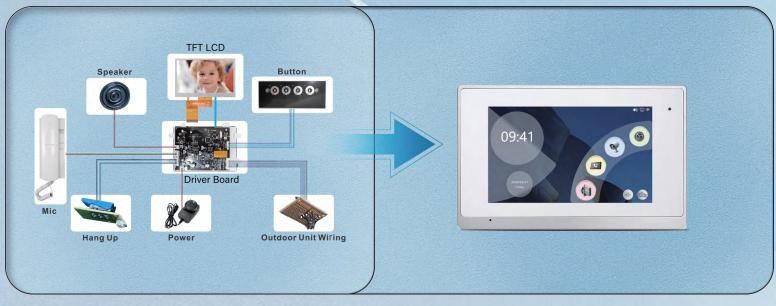

### Villa Kit Accessories

### 7 Inch IP Tuya Indoor Monitor (White+Silver)

Multi Language Touch Screen

**Snapshot** 

**Dual-way Call/Talk Monitoring** 

**Unlock 2 door** 

**Built-in Power Supply** 

**Bracket Slot** 

**Unpolar Input** 