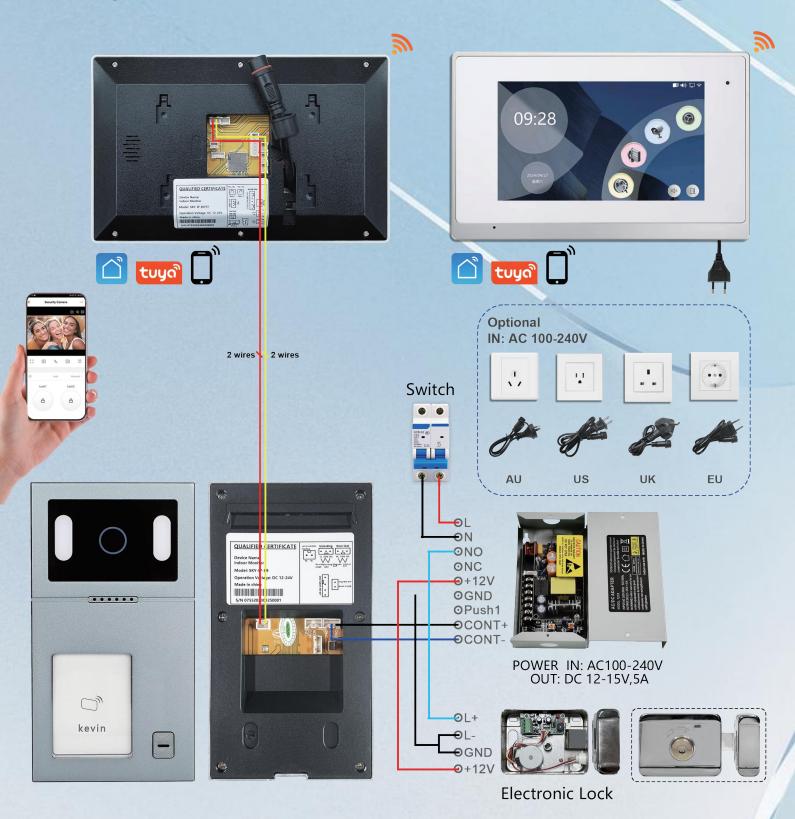

### IP System—Villa 1 to 1 Diagram

1 Ostation + 1 Indoor Monitor: Connected Directly Through Power Adapter Indoor Monitor Supply Power To Outdoor Station.

## IP System -Villa 1 to 1 Diagram

Max System: 2 call panels+ 4 indoor monitors direct series or add POE

## IP System -Villa 2 to 4 Diagram

Max System: 2 call panels+ 4 indoor monitors direct series or add POE