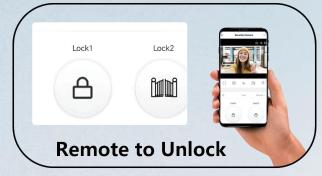

ife

#### **At Home Mode**

When visitor press one button to call, indoor monitor will ring to remind resident to check who is calling and talk with him. Then click the unlock button to open the door.



#### **Sleep Mode**

The resident can click mute button if somebody call you at night. It won't bother you if you open mute mode.





#### Visitor One Button To Call



One villa can max support install 4 indoor monitors in 4 different rooms with POE without POE both is ok , When visitor coming, one button to call , all screen will ring can see outside who is calling , talk and unlock . If one answer the call, other screens will hang up.





### Room To Room Call



muiti indoor monitors can be installed in different rooms, support room to room call.

## **Multi Unlocking Methods**











# Screenshot & Photo / Video Record



## IP65 Waterproof & Durable Use



## Night Vision Camera Clear Image



## HD 1080P, 2MP Doorbell









# Wide Angle, Easy To Identify





### Monitor Villa Outdoor Station And CCTV Camera







### Records







Storing Video or Photos is Related to Memory Card (Max Support 128G SD Card ))

#### **Outdoor Station Installation**



#### **Indoor Monitor Installation**





### IP System—Villa 1 to 1 Diagram



1 Ostation + 1 Indoor Monitor: Connected Directly Through Power Adapter Indoor Monitor Supply Power To Outdoor Station.



## IP System -Villa 1 to 1 Diagram



Max System: 2 call panels+ 4 indoor monitors direct series or add POE



## IP System -Villa 2 to 4 Diagram



Max System: 2 call panels+ 4 indoor monitors direct series or