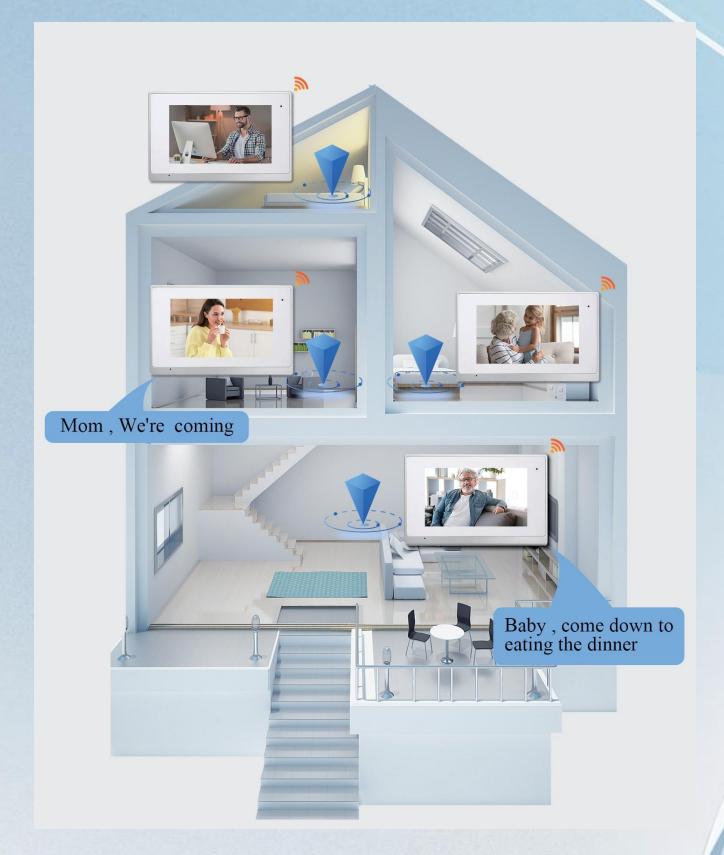

### Suitable For Various Environments

#### Visitor One Button To Call

One villa can max support install 4 indoor monitors in 4 different rooms with POE without POE both is ok , When visitor coming, one button to call , all screen will ring can see outside who is calling , talk and unlock . If one answer the call, other screens will hang up.

### Room To Room Call

muiti indoor monitors can be installed in different rooms, support room to room call.