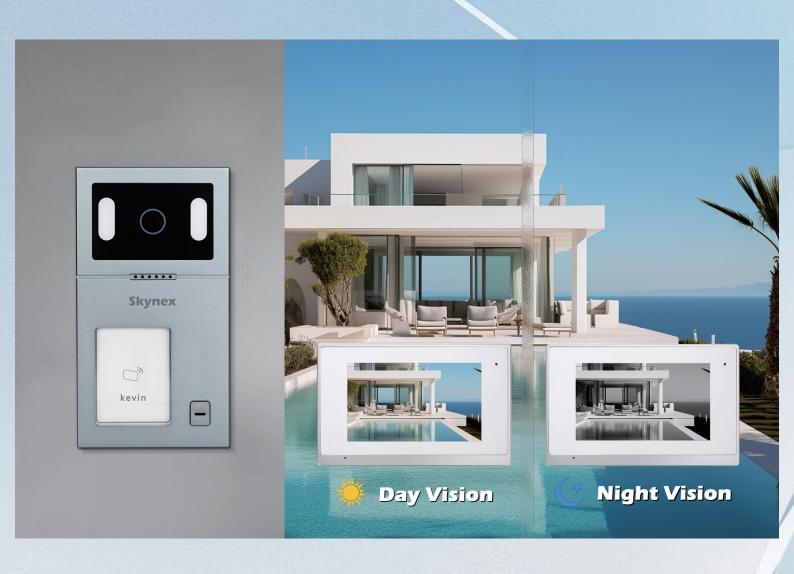

ck who is calling and talk with him. Then click the unlock button to open the door.



#### **Sleep Mode**

The resident can click mute button if somebody call you at night. It won't bother you if you open mute mode.





#### Visitor One Button To Call



One villa can max support install 4 indoor monitors in 4 different rooms with POE without POE both is ok , When visitor coming, one button to call , all screen will ring can see outside who is calling , talk and unlock . If one answer the call, other screens will hang up.





### Room To Room Call



muiti indoor monitors can be installed in different rooms, support room to room call.

## **Multi Unlocking Methods**











# Screenshot & Photo / Video Record



## IP65 Waterproof & Durable Use



## Night Vision Camera Clear Image



## HD 1080P, 2MP Doorbell









# Wide Angle, Easy To Identify





### Monitor Villa Outdoor Station And CCTV Camera







### Records







Storing Video or Photos is Related to Memory Card (Max Support 128G SD Card ))

#### **Outdoor Station Installation**



#### **Indoor Monitor Installation**





### IP System—Villa 1 to 1 Diagram



1 Ostation + 1 Indoor Monitor: Connected Directly Through Power Adapter Indoor Monitor Supply Power To Outdoor Station.



## IP System -Villa 1 to 1 Diagram



Max System: 2 call panels+ 4 indoor monitors direct series or add POE



## IP System -Villa 2 to 4 Diagram



Max System: 2 call panels+ 4 indoor monitors direct series or add POE

# Certification CE/FCC/RoHS, etc



# Customize Your Logo For Free lf Over 200 Pcs



### UI and Language C