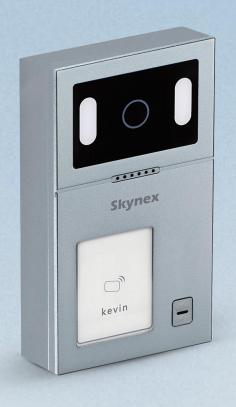

th him. Then click the unlock button to open the door.



#### **Sleep Mode**

The resident can click mute button if somebody call you at night. It won't bother you if you open mute mode.





#### Visitor One Button To Call



One villa can max support install 4 indoor monitors in 4 different rooms with POE without POE both is ok , When visitor coming, one button to call , all screen will ring can see outside who is calling , talk and unlock . If one answer the call, other screens will hang up.





### Room To Room Call



muiti indoor monitors can be installed in different rooms, support room to room call.

## **Multi Unlocking Methods**











# Screenshot & Photo / Video Record



## IP65 Waterproof & Durable Use



## Night Vision Camera Clear Image



## HD 1080P, 2MP Doorbell









# Wide Angle, Easy To Identify





### Monitor Villa Outdoor Station And CCTV Camera







### Records







Storing Video or Photos is Related to Memory Card (Max Support 128G SD Card ))

#### **Outdoor Station Installation**



#### **Indoor Monitor Installation**





### IP System—Villa 1 to 1 Diagram



1 Ostation + 1 Indoor Monitor: Connected Directly Through Power Adapter Indoor Monitor Supply Power To Outdoor Station.



## IP System -Villa 1 to 1 Diagram



Max System: 2 call panels+ 4 indoor monitors direct series or add POE



## IP System -Villa 2 to 4 Diagram



Max System: 2 call panels+ 4 indoor monitors direct series or add POE

# Certification CE/FCC/RoHS, etc



# Customize Your Logo For Free lf Over 200 Pcs



### UI and Language Can Be Customized



A文

**UI*