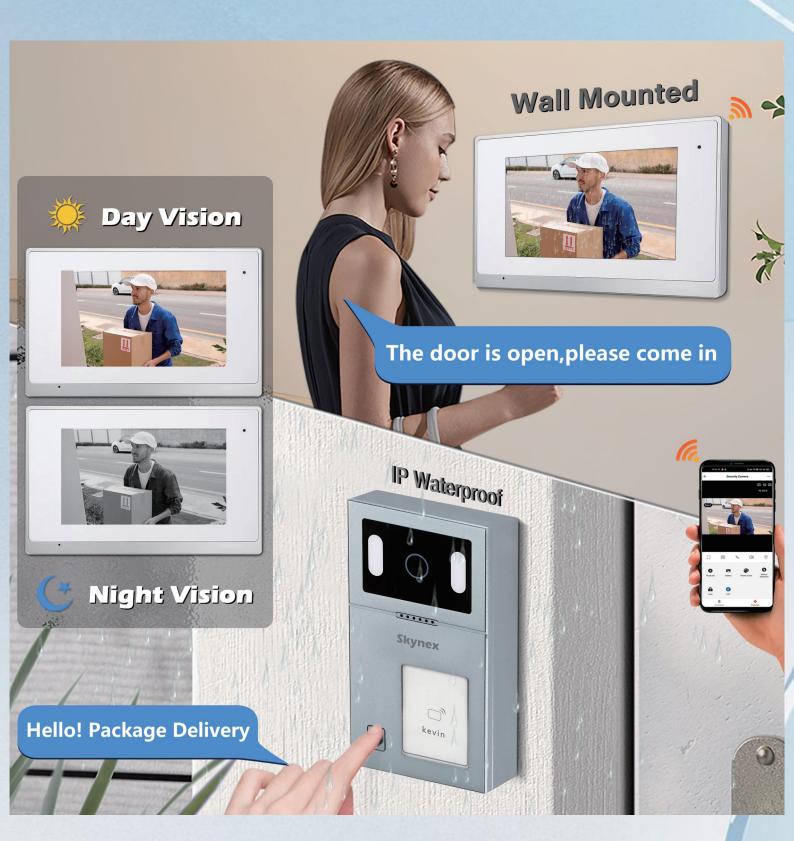

### Dual-way Call / Talk / Video **Intercom and Unlock**

## IP65 Waterproof & Durable Use

## Night Vision Camera Clear Image

## HD 1080P, 2MP Doorbell