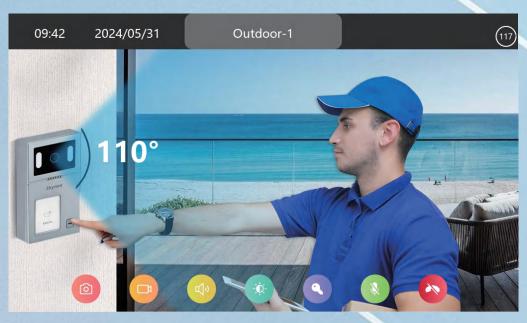

### Dual-way Call / Talk / Video **Intercom and Unlock**

## HD 1080P, 2MP Doorbell

# Wide Angle, Easy To Identify