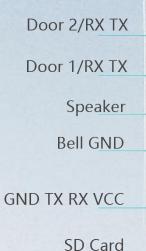

SKY-IP-P901





Smart and Security For Your Home



### Suitable For Various Environments





### Beautiful & High Quality Package With Lifting Handle



1.Net Weight: 1.3 kg

2. Carton Size: 12 Kits / Carton

# Customize Box Package For Free If Over 600 Kits



Do What You Want

### Villa Kit Accessories









### 7 Inch IP Tuya Indoor Monitor (White+Silver)













Multi Language Touch Screen

**Snapshot** 

**Dual-way Call/Talk Monitoring** 

**Unlock 2 door** 







**Built-in Power Supply** 

**Bracket Slot** 

**Unpolar Input** 

Door 1 Lock/COM NO

Door 2 Lock/COM NO

12V GND S4 S3 S2 S1







### 7 Inch IP Tuya Indoor Monitor (Black+Gray)













**Multi Language** 

**Touch Screen** 

**Snapshot** 

**Dual-way Call/Talk Monitoring** 

**Unlock 2 door** 







Door 1 Lock/COM NO

**Built-in Power Supply** 

**Bracket Slot** 

**Unpolar Input** 

Door 2 Lock/COM NO

12V GND S4 S3 S2 S1

#### **Outdoor Station Details**





89mm







### Dual-way Call / Talk / Video **Intercom and Unlock**



### Multi Working Mode Convenient for Your Life

#### **At Home Mode**

When visitor press one button to call, indoor monitor will ring to remind resident to check who is calling and talk with him. Then click the unlock button to open the door.



#### **Sleep Mode**

The resident can click mute button if somebody call you at night. It won't bother you if you open mute mode.





#### Visitor One Button To Call



One villa can max support install 4 indoor monitors in 4 different rooms with POE without POE both is ok , When visitor coming, one button t