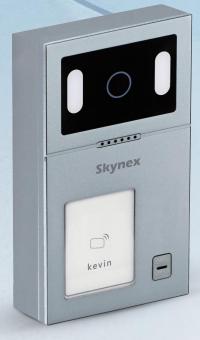

#### **Outdoor Station Details**

89mm

### Dual-way Call / Talk / Video **Intercom and Unlock**