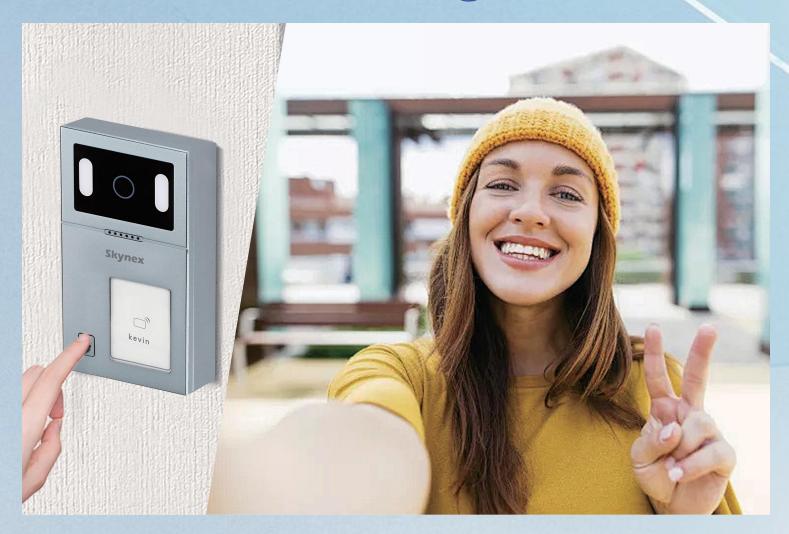

### Dual-way Call / Talk / Video **Intercom and Unlock**

#### **At Home Mode**

When visitor press one button to call, indoor monitor will ring to remind resident to check who is calling and talk with him. Then click the unlock button to open the door.