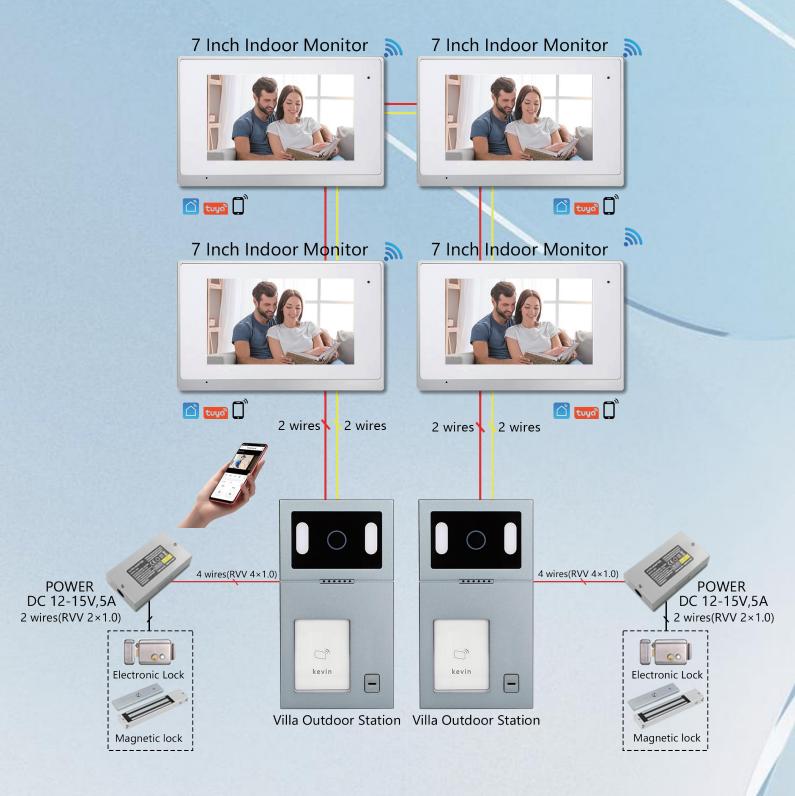

## IP System -Villa 1 to 1 Diagram

Max System: 2 call panels+ 4 indoor monitors direct series or add POE

## IP System -Villa 2 to 4 Diagram

Max System: 2 call panels+ 4 indoor monitors direct series or add POE