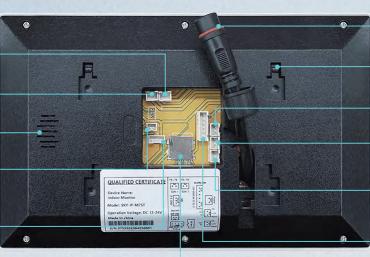

### 7 Inch IP Villa Kit Mobile Wifi Tuya Smartlife App Intercom







































SKY-IP-P901





Smart and Security For Your Home



### Suitable For Various Environments





### Beautiful & High Quality Package With Lifting Handle



1.Net Weight: 1.3 kg

2. Carton Size: 12 Kits / Carton

# Customize Box Package For Free If Over 600 Kits



Do What You Want

### Villa Kit Accessories









### 7 Inch IP Tuya Indoor Monitor (White+Silver)













Multi Language Touch Screen

**Snapshot** 

**Dual-way Call/Talk Monitoring** 

**Unlock 2 door** 







**Built-in Power Supply** 

**Bracket Slot** 

**Unpolar Input** 

Door 1 Lock/COM NO

Door 2 Lock/COM NO

12V GND S4 S3 S2 S1







### 7 Inch IP Tuya Indoor Monitor (Black+Gray)













**Multi Language** 

**Touch Screen** 

**Snapshot** 

**Dual-way Call/Talk Monitoring** 

**Unlock 2 door** 







Door 1 Lock/COM NO

**Built-in Power Supply** 

**Bracket Slot** 

**Unpolar Input** 

Door 2 Lock/COM NO

12V GND S4 S3 S2 S1

#### **Outdoor Station Details**





89mm







### Dual-way Call / Talk / Video **Intercom and Unlock**



### Multi Working Mode Convenient for Your Life

#### **At Home Mode**

When visitor press one button to call, indoor monitor will ring to remind resident to check who is calling and talk with him. Then click the unlock button to open the door.



#