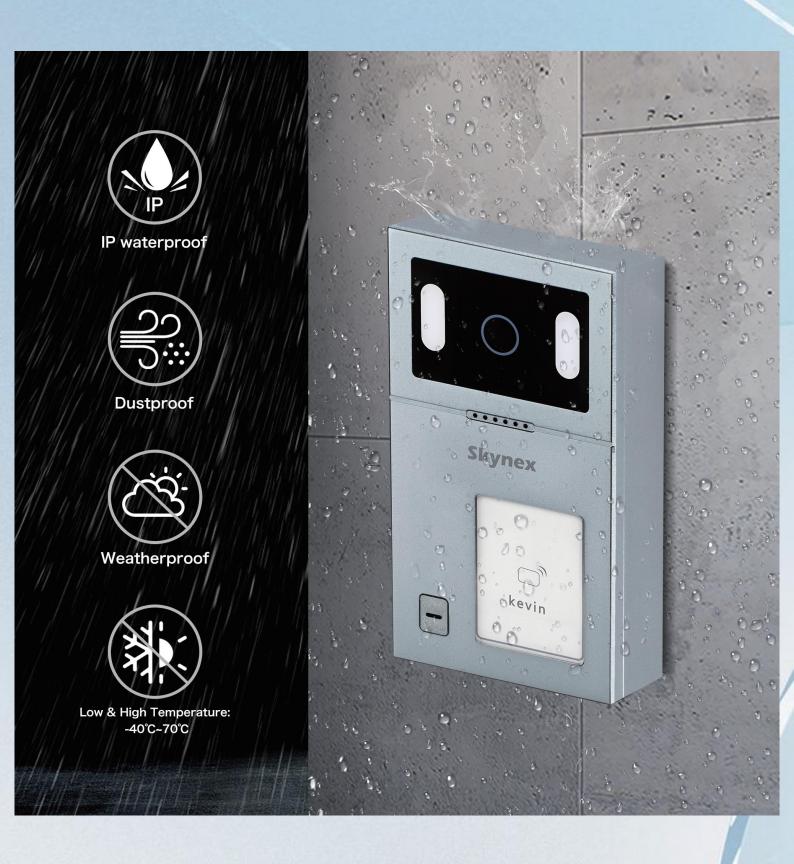

or will ring to remind resident to check who is calling and talk with him. Then click the unlock button to open the door.



#### **Sleep Mode**

The resident can click mute button if somebody call you at night. It won't bother you if you open mute mode.





#### Visitor One Button To Call



One villa can max support install 4 indoor monitors in 4 different rooms with POE without POE both is ok , When visitor coming, one button to call , all screen will ring can see outside who is calling , talk and unlock . If one answer the call, other screens will hang up.





### Room To Room Call



muiti indoor monitors can be installed in different rooms, support room to room call.

## **Multi Unlocking Methods**











# Screenshot & Photo / Video Record



## IP65 Waterproof & Durable Use



## Night Vision Camera Clear Image



## HD 1080P, 2MP Doorbell









# Wide Angle, Easy To Identify





### Monitor Villa Outdoor Station And CCTV Camera







### Records







Storing Video or Photos is Related to Memory Card (Max Support 128G SD Card ))

#### **Outdoor Station Installation**



#### **Indoor Monitor Installation**





### IP System—Villa 1 to 1 Diagram



1 Ostation + 1 Indoor Monitor: Connected Directly Through Power Adapter Indoor Monitor Supply Power To Outdoor Station.



## IP System -Villa 1 to 1 Diagram



Max System: 2 call panels+ 4 indoor monitors direct series or add POE



## IP System -Villa 2 to 4 Diagram



Max System: 2 call panels+ 4 indoor monitors direct series or add POE

# Certification CE/FCC/RoHS, etc



# Customize Your Logo For Free lf