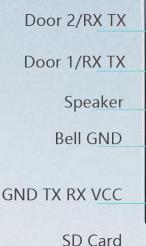

### 7 Inch IP Tuya Indoor Monitor (Black+Gray)

**Multi Language** 

**Touch Screen** 

**Snapshot** 

**Dual-way Call/Talk Monitoring** 

**Unlock 2 door** 

Door 1 Lock/COM NO

**Built-in Power Supply** 

**Bracket Slot** 

**Unpolar Input** 

Door 2 Lock/COM NO

12V GND S4 S3 S2 S1