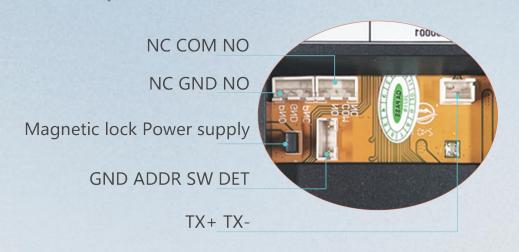

Weight: 1.3 kg

2. Carton Size: 12 Kits / Carton

# Customize Box Package For Free If Over 600 Kits



Do What You Want

### Villa Kit Accessories









### 7 Inch IP Tuya Indoor Monitor (White+Silver)













Multi Language Touch Screen

**Snapshot** 

**Dual-way Call/Talk Monitoring** 

**Unlock 2 door** 







**Built-in Power Supply** 

**Bracket Slot** 

**Unpolar Input** 

Door 1 Lock/COM NO

Door 2 Lock/COM NO

12V GND S4 S3 S2 S1







### 7 Inch IP Tuya Indoor Monitor (Black+Gray)













**Multi Language** 

**Touch Screen** 

**Snapshot** 

**Dual-way Call/Talk Monitoring** 

**Unlock 2 door** 







Door 1 Lock/COM NO

**Built-in Power Supply** 

**Bracket Slot** 

**Unpolar Input** 

Door 2 Lock/COM NO

12V GND S4 S3 S2 S1

#### **Outdoor Station Details**





89mm







### Dual-way Call / Talk / Video **Intercom and Unlock**



### Multi Working Mode Convenient for Your Life

#### **At Home Mode**

When visitor press one button to call, indoor monitor will ring to remind resident to check who is calling and talk with him. Then click the unlock button to open the door.



#### **Sleep Mode**

The resident can click mute button if somebody call you at night. It won't bother you if you open mute mode.





#### Visitor One Button To Call



One villa can max support install 4 indoor monitors in 4 different rooms with POE without POE both is ok , When visitor coming, one button to call , all screen will ring can see outside who is calling , talk and unlock . If one answer the call, other screens will hang up.





### Room To Room Call



muiti