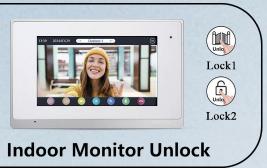

Life

#### **At Home Mode**

When visitor press one button to call, indoor monitor will ring to remind resident to check who is calling and talk with him. Then click the unlock button to open the door.



#### **Sleep Mode**

The resident can click mute button if somebody call you at night. It won't bother you if you open mute mode.





#### Visitor One Button To Call



One villa can max support install 4 indoor monitors in 4 different rooms with POE without POE both is ok , When visitor coming, one button to call , all screen will ring can see outside who is calling , talk and unlock . If one answer the call, other screens will hang up.





### Room To Room Call



muiti indoor monitors can be installed in different rooms, support room to room call.

## **Multi Unlocking Methods**











# Screenshot & Photo / Video Record



## IP65 Waterproof & Durable Use



## Night Vision Camera Clear Image



## HD 1080P, 2MP Doorbell









# Wide Angle, Easy To Identify





### Monitor Villa Outdoor Station And CCTV Camera







### Records







Storing Video or Photos is Related to Memory Card (Max Support 128G SD Card ))

#### **Outdoor Station Installation**



#### **Indoor Monitor Installation**





### IP System—Villa 1 to 1 Diagram



1 Ostation + 1 Indoor Monitor: Connected Directly Through Power Adapter Indoor Monitor Supply Power To Outdoor Station.



## IP System -Villa 1 to 1 Diagram



Max System: 2 call panels+ 4 indoor monitors direct series or add POE



## IP System -Villa 2 to 4 Diagram



Max System: 2 call panels+ 4 indoor monitors direct series