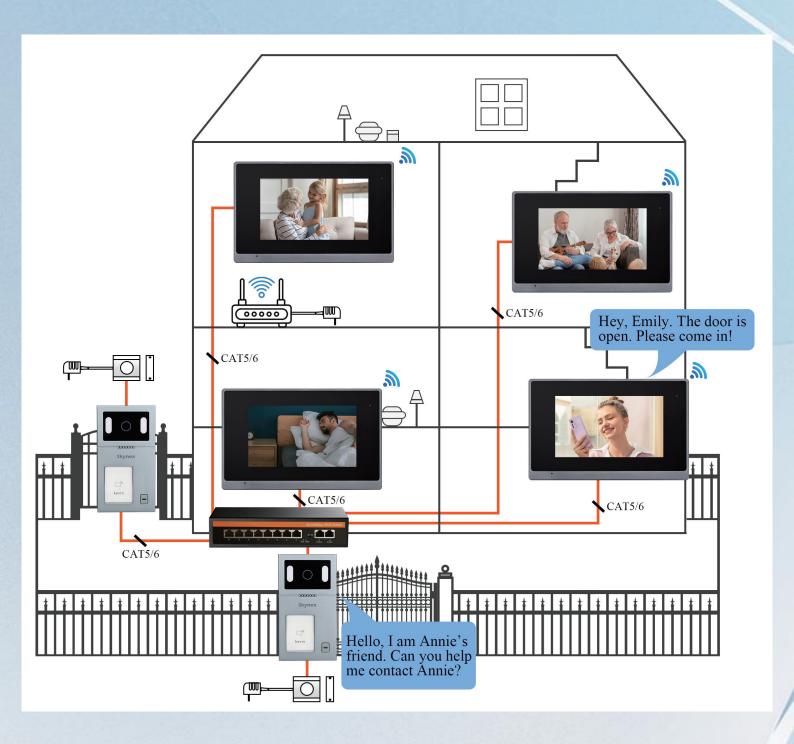

#### Visitor One Button To Call

One villa can max support install 4 indoor monitors in 4 different rooms with POE without POE both is ok , When visitor coming, one button to call , all screen will ring can see outside who is calling , talk and unlock . If one answer the call, other screens will hang up.

### Room To Room Call

muiti indoor monitors can be installed in different rooms, support room to room call.

### IP System—Villa 1 to 1 Diagram

1 Ostation + 1 Indoor Monitor: Connected Directly Through Power Adapter Indoor Monitor Supply Power To Outdoor Station.

## IP System -Villa 1 to 1 Diagram

Max System: 2 call panels+ 4 indoor monitors direct series or add POE

## IP System -Villa 2 to 4 Diagram

Max System: 2 call panels+ 4 indoor monitors direct series or add POE