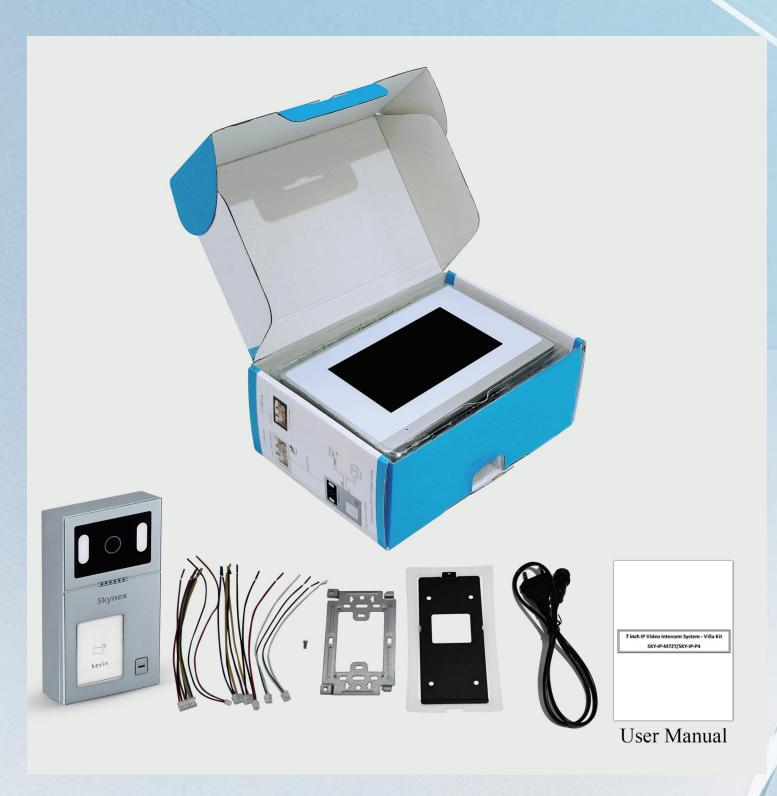

### 7 Inch IP Villa Kit Mobile Wifi Tuya Smartlife App Intercom







































SKY-IP-P901





Smart and Security For Your Home



### Suitable For Various Environments





### Beautiful & High Quality Package With Lifting Handle



1.Net Weight: 1.3 kg

2. Carton Size: 12 Kits / Carton

# Customize Box Package For Free If Over 600 Kits



Do What You Want

### Villa Kit Accessories









### 7 Inch IP Tuya Indoor Monitor (White+Silver)













Multi Language Touch Screen

**Snapshot** 

**Dual-way Call/Talk Monitoring** 

**Unlock 2 door** 







**Built-in Power Supply** 

**Bracket Slot** 

**Unpolar Input** 

Door 1 Lock/COM NO

Door 2 Lock/COM NO

12V GND S4 S3 S2 S1







### 7 Inch IP Tuya Indoor Monitor (Black+Gray)













**Multi Language** 

**Touch Screen** 

**Snapshot** 

**Dual-way Call/Talk Monitoring** 

**Unlock 2 door** 







Door 1 Lock/COM NO

**Built-in Power Supply** 

**Bracket Slot** 

**Unpolar Input** 

Door 2 Lock/COM NO

12V GND S4 S3 S2 S1

#### **Outdoor Station Details**





89mm







### Dual-way Call / Talk / Video **Intercom and Unlock**



### Multi Working Mode Convenient for Your Life

#### **At Home Mode**

Whe