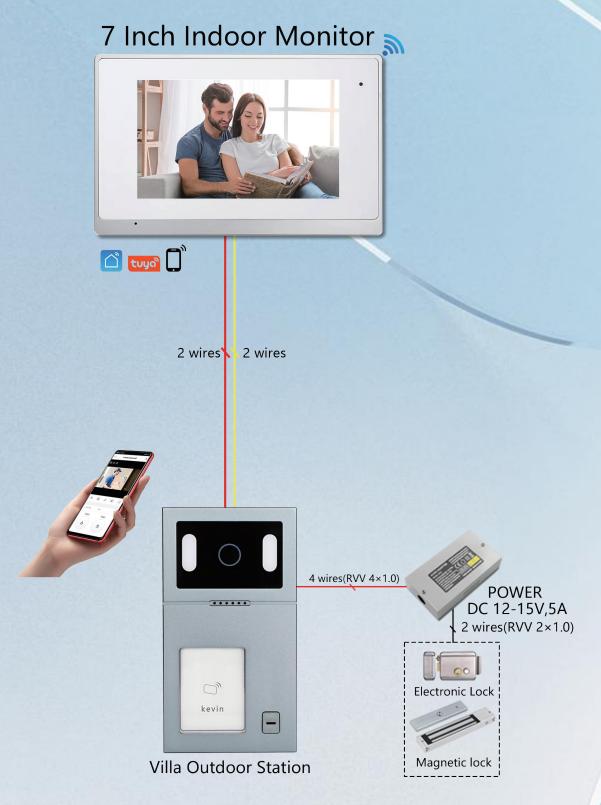

### IP System—Villa 1 to 1 Diagram

1 Ostation + 1 Indoor Monitor: Connected Directly Through Power Adapter Indoor Monitor Supply Power To Outdoor Station.