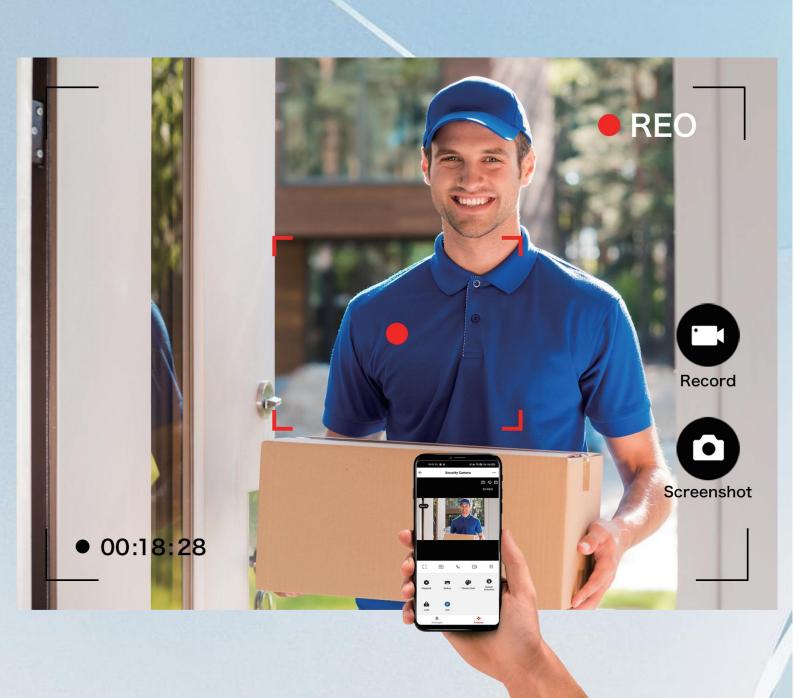

# Screenshot & Photo / Video Record

### Records

Storing Video or Photos is Related to Memory Card (Max Support 128G SD Card ))