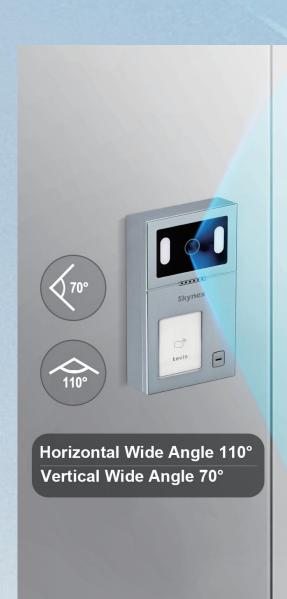

open the door.



#### **Sleep Mode**

The resident can click mute button if somebody call you at night. It won't bother you if you open mute mode.





#### Visitor One Button To Call



One villa can max support install 4 indoor monitors in 4 different rooms with POE without POE both is ok , When visitor coming, one button to call , all screen will ring can see outside who is calling , talk and unlock . If one answer the call, other screens will hang up.





### Room To Room Call



muiti indoor monitors can be installed in different rooms, support room to room call.

## **Multi Unlocking Methods**











# Screenshot & Photo / Video Record



## IP65 Waterproof & Durable Use



## Night Vision Camera Clear Image



## HD 1080P, 2MP Doorbell









# Wide Angle, Easy To Identify





### Monitor Villa Outdoor Station And CCTV Camera







### Records







Storing Video or Photos is Related to Memory Card (Max Support 128G SD Card ))

#### **Outdoor Station Installation**



#### **Indoor Monitor Installation**





### IP System—Villa 1 to 1 Diagram



1 Ostation + 1 Indoor Monitor: Connected Directly Through Power Adapter Indoor Monitor Supply Power To Outdoor Station.



## IP System -Villa 1 to 1 Diagram



Max System: 2 call panels+ 4 indoor monitors direct series or add POE



## IP System -Villa 2 to 4 Diagram



Max System: 2 call panels+ 4 indoor monitors direct series or add POE

# Certification CE/FCC/RoHS, etc



# Customize Your Logo For Free lf Over 200 Pcs



### UI and Language Can Be Customized



A文

**UI** Interface

**Multi Language** 

#### T