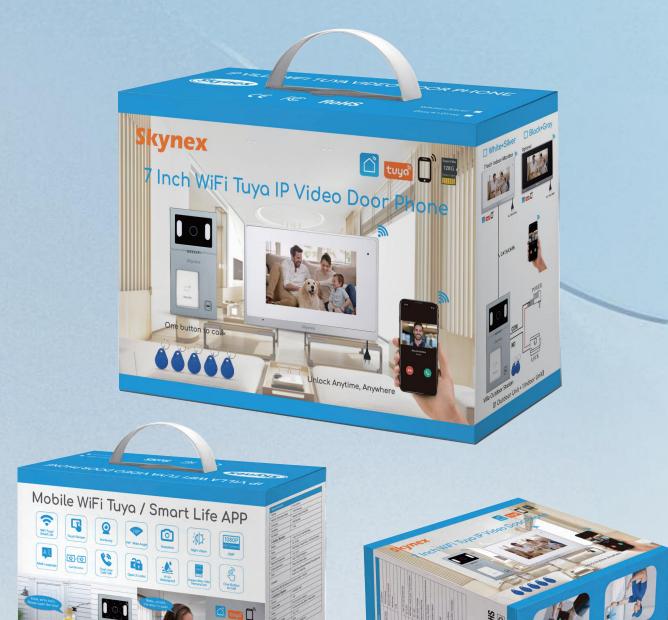

### 7 Inch IP Villa Kit Mobile Wifi Tuya Smartlife App Intercom

SKY-IP-P901

Smart and Security For Your Home

### Beautiful & High Quality Package With Lifting Handle

1.Net Weight: 1.3 kg

2. Carton Size: 12 Kits / Carton