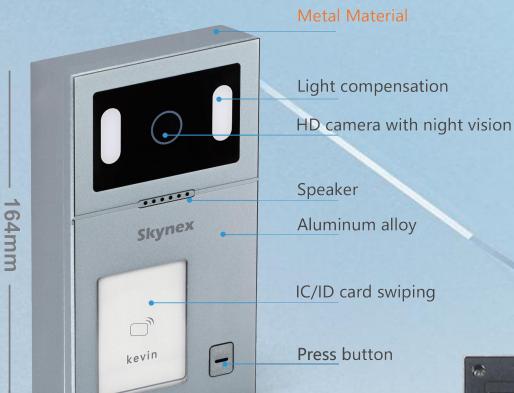

#### **Outdoor Station Details**

89mm

## HD 1080P, 2MP Doorbell

# Wide Angle, Easy To Identify