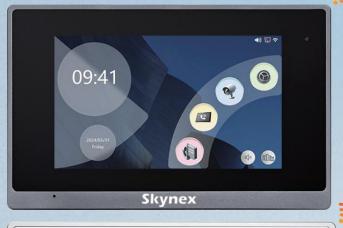

### 7 Inch IP Tuya Indoor Monitor (White+Silver)

Multi Language Touch Screen

**Snapshot** 

**Dual-way Call/Talk Monitoring** 

**Unlock 2 door** 

**Built-in Power Supply** 

**Bracket Slot** 

**Unpolar Input** 