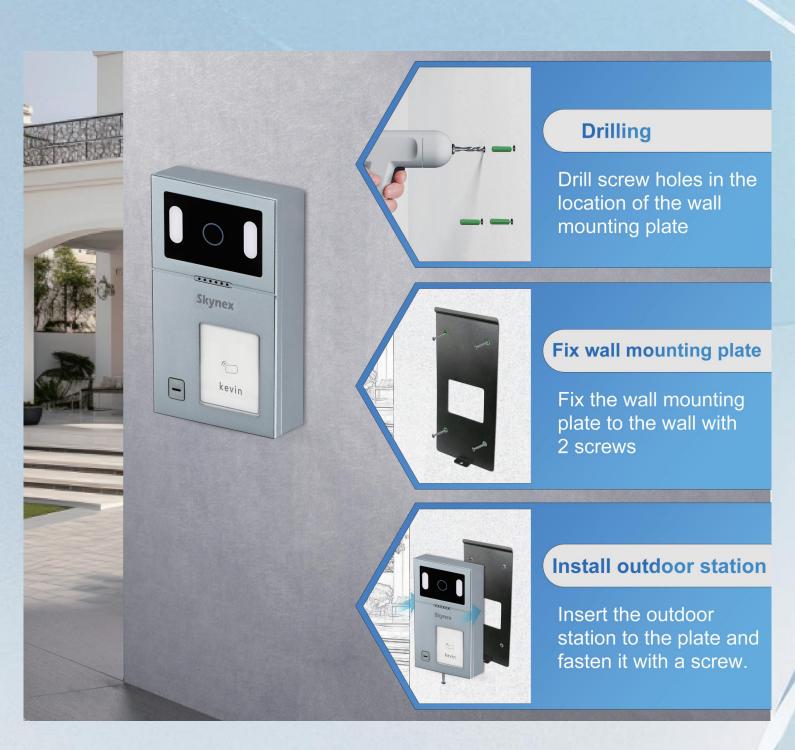

an max support install 4 indoor monitors in 4 different rooms with POE without POE both is ok , When visitor coming, one button to call , all screen will ring can see outside who is calling , talk and unlock . If one answer the call, other screens will hang up.





### Room To Room Call



muiti indoor monitors can be installed in different rooms, support room to room call.

## **Multi Unlocking Methods**











# Screenshot & Photo / Video Record



## IP65 Waterproof & Durable Use



## Night Vision Camera Clear Image



## HD 1080P, 2MP Doorbell









# Wide Angle, Easy To Identify





### Monitor Villa Outdoor Station And CCTV Camera







### Records







Storing Video or Photos is Related to Memory Card (Max Support 128G SD Card ))

#### **Outdoor Station Installation**



#### **Indoor Monitor Installation**





### IP System—Villa 1 to 1 Diagram



1 Ostation + 1 Indoor Monitor: Connected Directly Through Power Adapter Indoor Monitor Supply Power To Outdoor Station.



## IP System -Villa 1 to 1 Diagram



Max System: 2 call panels+ 4 indoor monitors direct series or add POE



## IP System -Villa 2 to 4 Diagram



Max System: 2 call panels+ 4 indoor monitors direct series or add POE

# Certification CE/FCC/RoHS, etc



# Customize Your Logo For Free lf Over 200 Pcs



### UI and Language Can Be Customized



A文

**UI** Interface

**Multi Language** 

#### TFT LCD + Driver Board+Camera Module +Other Semi Parts SKD **Solutions for You**





### **Specifications and Parameters**

#### **SPECIFICATIONS**

| System     | Linux System       | Network<br>Tra