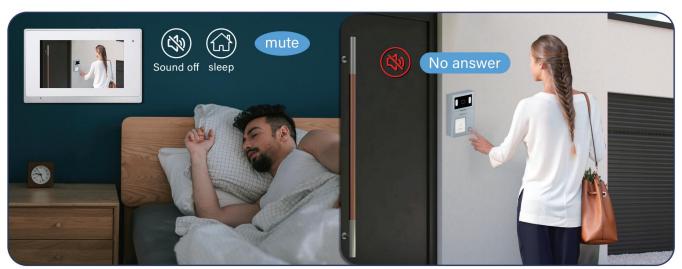

#### **Sleep Mode**

The resident can click mute button if somebody call you at night. It won't bother you if you open mute mode.