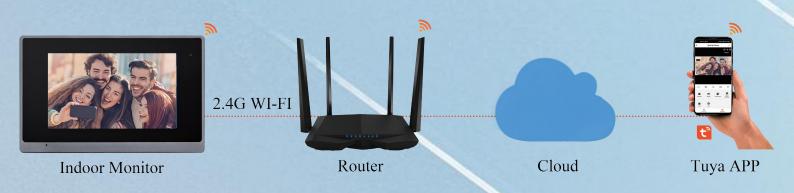

### IP System—Villa 1 to 1 Diagram

1 Ostation + 1 Indoor Monitor: Connected Directly Through Power Adapter Indoor Monitor Supply Power To Outdoor Station.

## IP System -Villa 1 to 1 Diagram

Max System: 2 call panels+ 4 indoor monitors direct series or add POE

## IP System -Villa 2 to 4 Diagram

Max System: 2 call panels+ 4 indoor monitors direct series or add POE