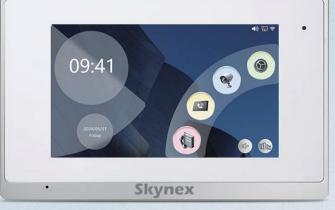

### 7 Inch IP Tuya Indoor Monitor (Black+Gray)

**Multi Language** 

**Touch Screen** 

**Snapshot** 

**Dual-way Call/Talk Monitoring** 

**Unlock 2 door** 

Door 1 Lock/COM NO

**Built-in Power Supply** 

**Bracket Slot** 

**Unpolar Input** 

Door 2 Lock/COM NO

12V GND S4 S3 S2 S1