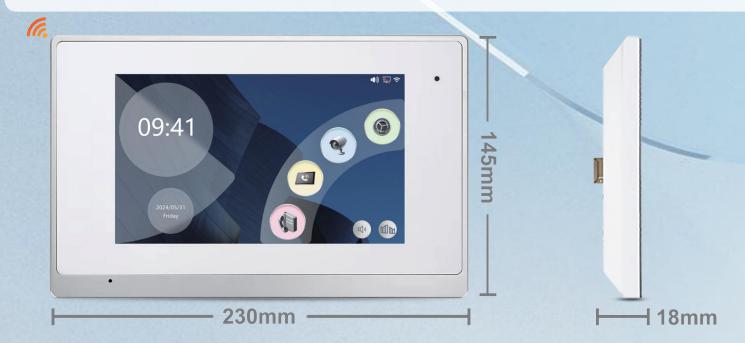

### 7 Inch IP Tuya Indoor Monitor (White+Silver)

Multi Language Touch Screen

**Snapshot** 

**Dual-way Call/Talk Monitoring** 

**Unlock 2 door** 

**Built-in Power Supply** 

**Bracket Slot** 

**Unpolar Input** 

#### **OUTDOOR STATION**

| Model                  | IP-M75T-TUYA-2W                                                      | Model                     | IP-P901-2W                                                 |  |
|------------------------|----------------------------------------------------------------------|---------------------------|------------------------------------------------------------|--|
| Display Screen         | 7 inch TFT LCD                                                       | Camera Sensor             | 1/4 CMOS Camera Wide Angle 110°                            |  |
| Resolution             | 1024*600 Pixels                                                      | Definition                | 1080P 2 Million Pixels                                     |  |
| Material               | ABS Plastic + Acrylic Panel +Full<br>Touchscreen                     | Material                  | Aluminum Alloy +Acrylic Panel+ Press<br>Button             |  |
| Power                  | Power Adapter (DC12-24V)                                             | Power                     | Non-Standard POE Switch / Power<br>(DC12- 15V)From Monitor |  |
| Working<br>Voltage     | DC 12-24V                                                            | Working Voltage           | DC 12-15V                                                  |  |
| Working<br>Current     | ≤500mA                                                               | Working<br>Static Current | <200mA                                                     |  |
| Working<br>Temperature | -10°C~+50°C                                                          | Working Dynamic Current   | <250mA                                                     |  |
| Working<br>Humidity    | 10%~90%                                                              | Working<br>Humidity       | 10%~90%                                                    |  |
| Storage<br>Temperature | -40°C~70°C                                                           | Working<br>Temperature    | -30°C~ +60°C                                               |  |
| Language               | English / France/ Russian / Spanish /<br>Turkish/ German/ Dutch,etc. | Maximum Power Consumption | < 5W                                                       |  |
| Color                  | White+Silver/Black+Gray                                              | Color                     | White+Silver                                               |  |
| Dimensions             | 230(W)*145(H)*26(D) mm                                               | Dimensions                | 165(H)*90(W)*28(D)mm                                       |  |
| Installation           | Wall mounted                                                         | Installation              | Wall-mounted or Embedded                                   |  |