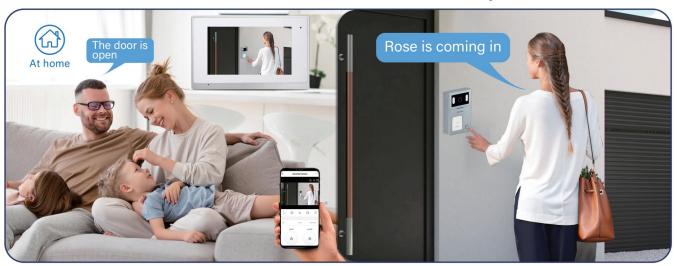

#### **At Home Mode**

When visitor press one button to call, indoor monitor will ring to remind resident to check who is calling and talk with him. Then click the unlock button to open the door.