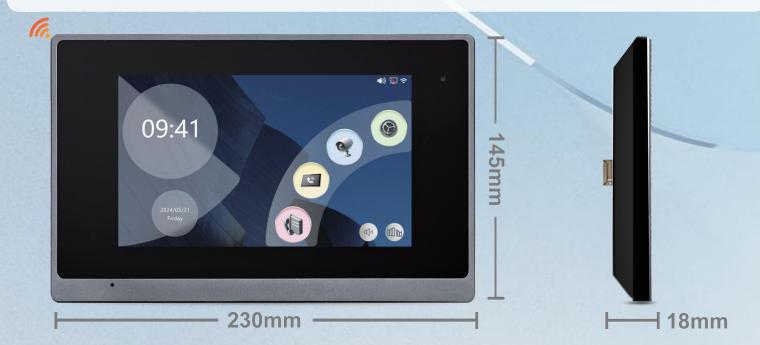

### 7 Inch IP Tuya Indoor Monitor (White+Silver)

Multi Language Touch Screen

**Snapshot** 

**Dual-way Call/Talk Monitoring** 

**Unlock 2 door** 

**Built-in Power Supply** 

**Bracket Slot** 

**Unpolar Input** 

#### **OUTDOOR STATION**

| Model                  | IP-M75T-TUYA-2W                                                      | Model                     | IP-P901-2W                                                 |  |
|------------------------|----------------------------------------------------------------------|---------------------------|------------------------------------------------------------|--|
| Display Screen         | 7 inch TFT LCD                                                       | Camera Sensor             | 1/4 CMOS Camera Wide Angle 110°                            |  |
| Resolution             | 1024*600 Pixels                                                      | Definition                | 1080P 2 Million Pixels                                     |  |
| Material               | ABS Plastic + Acrylic Panel +Full<br>Touchscreen                     | Material                  | Aluminum Alloy +Acrylic Panel+ Press<br>Button             |  |
| Power                  | Power Adapter (DC12-24V)                                             | Power                     | Non-Standard POE Switch / Power<br>(DC12- 15V)From Monitor |  |
| Working<br>Voltage     | DC 12-24V                                                            | Working Voltage           | DC 12-15V                                                  |  |
| Working<br>Current     | ≤500mA                                                               | Working<br>Static Current | <200mA                                                     |  |
| Working<br>Temperature | -10°C~+50°C                                                          | Working Dynamic Current   | <250mA                                                     |  |
| Working<br>Humidity    | 10%~90%                                                              | Working<br>Humidity       | 10%~90%                                                    |  |
| Storage<br>Temperature | -40°C~70°C                                                           | Working<br>Temperature    | -30°C~ +60°C                                               |  |
| Language               | English / France/ Russian / Spanish /<br>Turkish/ German/ Dutch,etc. | Maximum Power Consumption | < 5W                                                       |  |
| Color                  | White+Silver/Black+Gray                                              | Color                     | White+Silver                                               |  |
| Dimensions             | 230(W)*145(H)*26(D) mm                                               | Dimensions                | 165(H)*90(W)*28(D)mm                                       |  |
| Installation           | Wall mounted                                                         | Installation              | Wall-mounted or Embedded                                   |  |