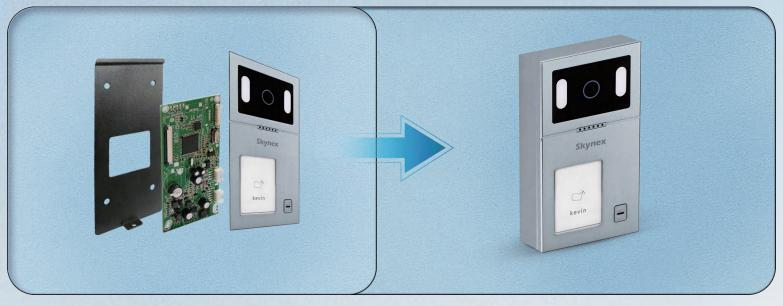

ring Video or Photos is Related to Memory Card (Max Support 128G SD Card ))

#### **Outdoor Station Installation**



#### **Indoor Monitor Installation**





### IP System—Villa 1 to 1 Diagram



1 Ostation + 1 Indoor Monitor: Connected Directly Through Power Adapter Indoor Monitor Supply Power To Outdoor Station.



## IP System -Villa 1 to 1 Diagram



Max System: 2 call panels+ 4 indoor monitors direct series or add POE



## IP System -Villa 2 to 4 Diagram



Max System: 2 call panels+ 4 indoor monitors direct series or add POE

# Certification CE/FCC/RoHS, etc



# Customize Your Logo For Free lf Over 200 Pcs



### UI and Language Can Be Customized



A文

**UI** Interface

**Multi Language** 

#### TFT LCD + Driver Board+Camera Module +Other Semi Parts SKD **Solutions for You**





### **Specifications and Parameters**

#### **SPECIFICATIONS**

| System     | Linux System       | Network<br>Transmission | TCP/IP Protocol  |
|------------|--------------------|-------------------------|------------------|
| Connection | 2 wires connection | Installation            | Wall Mounted     |
| Net Weight | 1.45 kg            | App                     | Tuya, Smart Life |

#### **INDOOR MONITOR**

#### **OUTDOOR STATION**

| Model                  | IP-M75T-TUYA-2W                                                      | Model                     | IP-P901-2W                                                 |  |
|------------------------|----------------------------------------------------------------------|---------------------------|-------------------------------------------