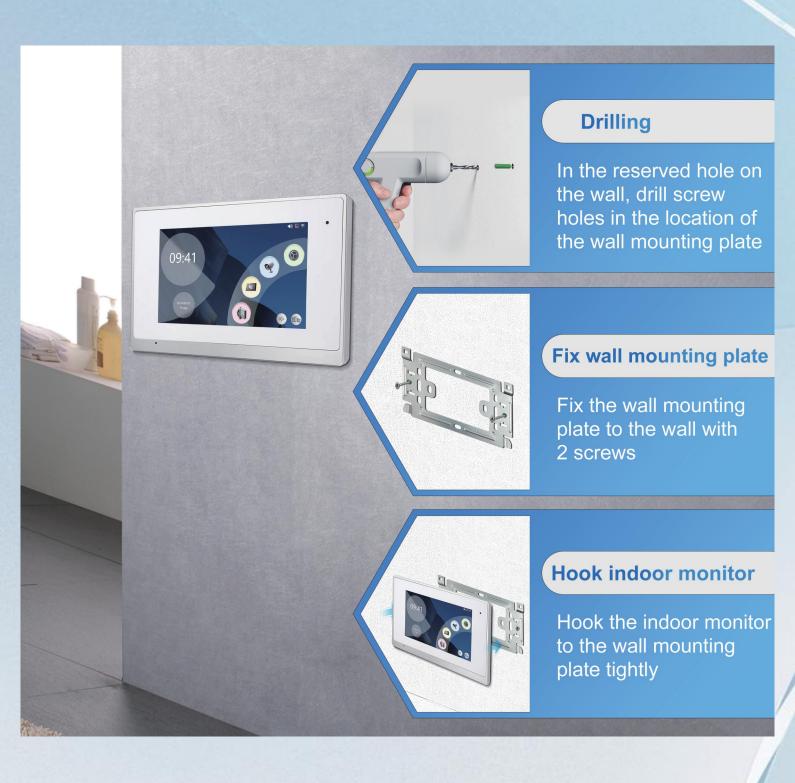

in 4 different rooms with POE without POE both is ok , When visitor coming, one button to call , all screen will ring can see outside who is calling , talk and unlock . If one answer the call, other screens will hang up.





### Room To Room Call



muiti indoor monitors can be installed in different rooms, support room to room call.

## **Multi Unlocking Methods**











# Screenshot & Photo / Video Record



## IP65 Waterproof & Durable Use



## Night Vision Camera Clear Image



## HD 1080P, 2MP Doorbell









# Wide Angle, Easy To Identify





### Monitor Villa Outdoor Station And CCTV Camera







### Records







Storing Video or Photos is Related to Memory Card (Max Support 128G SD Card ))

#### **Outdoor Station Installation**



#### **Indoor Monitor Installation**





### IP System—Villa 1 to 1 Diagram



1 Ostation + 1 Indoor Monitor: Connected Directly Through Power Adapter Indoor Monitor Supply Power To Outdoor Station.



## IP System -Villa 1 to 1 Diagram



Max System: 2 call panels+ 4 indoor monitors direct series or add POE



## IP System -Villa 2 to 4 Diagram



Max System: 2 call panels+ 4 indoor monitors direct series or add POE

# Certification CE/FCC/RoHS, etc



# Customize Your Logo For Free lf Over 200 Pcs



### UI and Language Can Be Customized



A文

**UI** Interface

**Multi Language** 

#### TFT LCD + Driver Board+Camera Module +Other Semi Parts SKD **Solutions for You**





### **Specifications and Parameters**

#### **SPECIFICATIONS**

| System     | Linux System       | Network<br>Transmission | TCP/IP Protocol  |
|--------