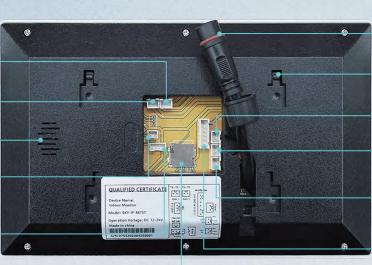

SKY-IP-P901





Smart and Security For Your Home



### Suitable For Various Environments





### Beautiful & High Quality Package With Lifting Handle



1.Net Weight: 1.3 kg

2. Carton Size: 12 Kits / Carton

# Customize Box Package For Free If Over 600 Kits



Do What You Want

### Villa Kit Accessories









### 7 Inch IP Tuya Indoor Monitor (White+Silver)













Multi Language Touch Screen

**Snapshot** 

**Dual-way Call/Talk Monitoring** 

**Unlock 2 door** 







**Built-in Power Supply** 

**Bracket Slot** 

**Unpolar Input** 

Door 1 Lock/COM NO

Door 2 Lock/COM NO

12V GND S4 S3 S2 S1







### 7 Inch IP Tuya Indoor Monitor (Black+Gray)













**Multi Language** 

**Touch Screen** 

**Snapshot** 

**Dual-way Call/Talk Monitoring** 

**Unlock 2 door** 







Door 1 Lock/COM NO

**Built-in Power Supply** 

**Bracket Slot** 

**Unpolar Input** 

Door 2 Lock/COM NO

12V GND S4 S3 S2 S1

#### **Outdoor Station Details**





89mm







### Dual-way Call / Talk / Video **Intercom and Unlock**



### Multi Working Mode Convenient for Your Life

#### **At Home Mode**

When visitor press one button to call, indoor monitor will ring to remind resident to check who is calling and talk with him. Then click the unlock button to open the door.



#### **Sleep Mode**

The resident can click mute button if somebody call you at night. It won't bother you if you open mute mode.





#### Visitor One Button To Call



One villa can max support install 4 indoor monitors in 4 different rooms with POE without POE both is ok , When visitor coming, one button to