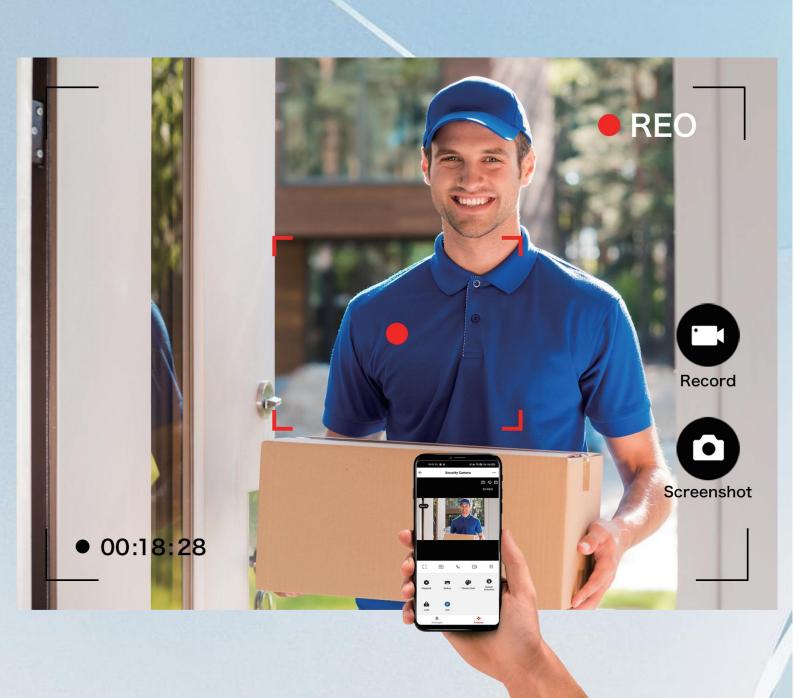

# Screenshot & Photo / Video Record

#### Records

Storing Video or Photos is Related to Memory Card (Max Support 128G SD Card ))