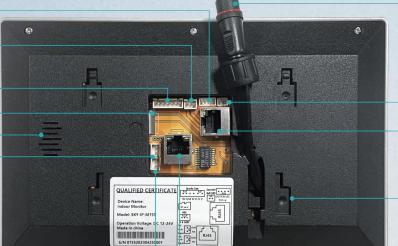

### 7 Inch IP Tuya Indoor Monitor (Black+Gray)

Multi Language Touch Screen

Snapshot

**Dual-way Call/Talk Monitoring** 

**Unlock 2 door** 

Debug Software:

**GND TX RX VCC** 

**Unpolar Input** 

Connect Detector: 12V GND S4 S3 S2 S1

> SD Card Speaker

Door 1 Lock/COM NO

Door 1 Lock/COM NC

**Built-in Power Supply** 

Bell GND: Connect Doorbell

Door 1/RJ45

**Bracket Slot** 

Door 2/RJ45