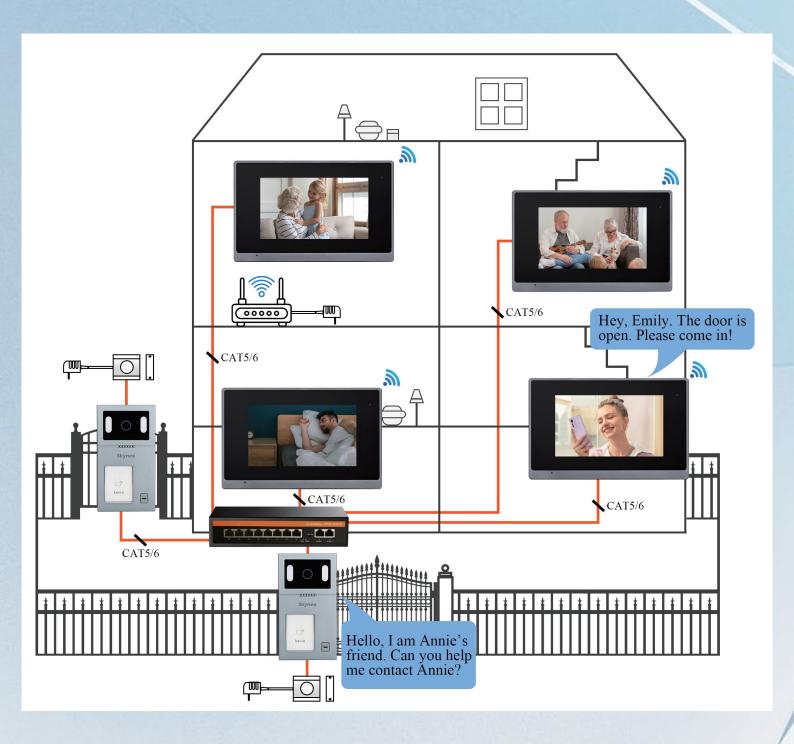

### IP System -Villa 1 to 4 Diagram

Up to 4 pcs indoor monitor

Support Multiple Call Panels, Support Multiple Indoor Monitors; With Non-standard POE, Support Up to 4 Indoor Monitors utdoor Units.

### IP System-Villa 2 to 4 Diagram

Outdoor Station Outdoor Station

Max System: 2 call panels+4 indoor monitors direct series or add POE