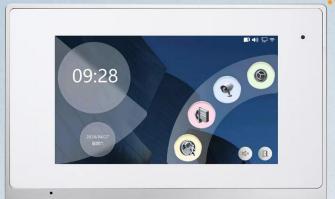

### 7 Inch IP Tuya Indoor Monitor (White+Silver)

Multi Language Touch Screen

**Snapshot** 

**Dual-way Call/Talk Monitoring** 

**Unlock 2 door** 

Debug Software:

**GND TX RX VCC** 

**Unpolar Input** 

Connect Detector: 12V GND S4 S3 S2 S1

SD Card

Speaker

Door 1 Lock/COM NO

Door 1 Lock/COM NC

**Built-in Power Supply** 

Bell GND: Connect Doorbell

Door 1/RJ45

**Bracket Slot** 

Door 2/RJ45