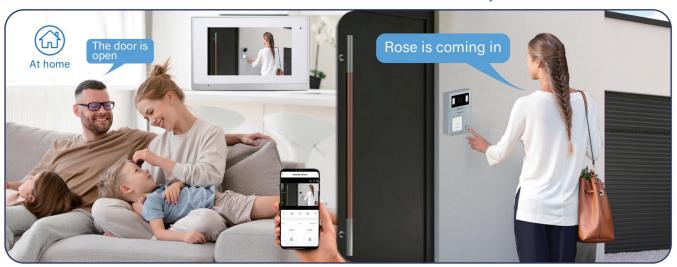

#### At Home Mode

When visitor press one button to call, indoor monitor will ring to remind resident to check who is calling and talk with him. Then click the unlock button to open the door.

#### **Visitor One Button To Call**

One villa can max support install 4 indoor monitors in 4 different rooms with POE without POE both is ok , When visitor coming, one button to call , all screen will ring can see outside who is calling , talk and unlock . If one answer the call, other screens will hang up.

### Room To Room Call

muiti indoor monitors can be installed in different rooms, support room to room call.