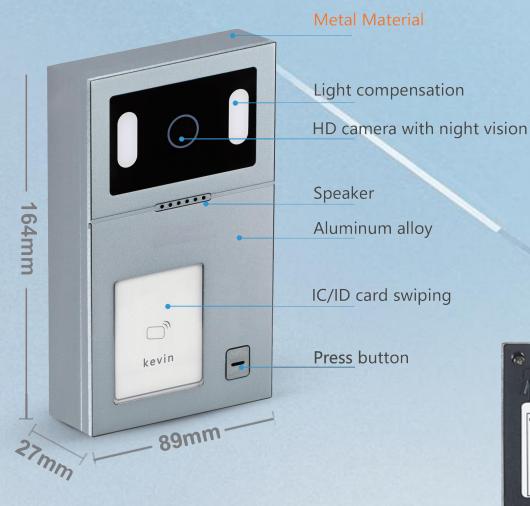

#### **Outdoor Station Details**

#### **OUTDOOR STATION**

| Model                  | IP-M75T-TUYA                                                         | Model                        | IP-P901                                                    |  |
|------------------------|----------------------------------------------------------------------|------------------------------|------------------------------------------------------------|--|
| Display Screen         | 7 inch TFT LCD                                                       | Camera Sensor                | 1/4 CMOS Camera Wide Angle 110°                            |  |
| Resolution             | 1024*600 Pixels                                                      | Definition                   | 1080P 2 Million Pixels                                     |  |
| Material               | ABS Plastic + Acrylic Panel +Full<br>Touchscreen                     | Material                     | Aluminum Alloy +Acrylic Panel+ Press<br>Button             |  |
| Power                  | Non-Standard POE Switch / Power<br>Adapter (DC12-24V)                | Power                        | Non-Standard POE Switch / Power<br>(DC12- 15V)From Monitor |  |
| Working<br>Voltage     | DC 12-24V                                                            | Working Voltage              | DC 12-15V                                                  |  |
| Working<br>Current     | ≤500mA                                                               | Working<br>Static Current    | <200mA                                                     |  |
| Working<br>Temperature | -10°C~+50°C                                                          | Working<br>Dynamic Current   | <250mA                                                     |  |
| Working<br>Humidity    | 10%~90%                                                              | Working<br>Humidity          | 10%~90%                                                    |  |
| Storage<br>Temperature | -40°C~70°C                                                           | Working<br>Temperature       | -30°C~ +60°C                                               |  |
| Language               | English / France/ Russian / Spanish /<br>Turkish/ German/ Dutch,etc. | Maximum Power<br>Consumption | < 5W                                                       |  |
| Color                  | White+Silver/Black+Gray                                              | Color                        | White+Silver                                               |  |
| Dimensions             | 230(W)*145(H)*26(D) mm                                               | Dimensions                   | 165(H)*90(W)*28(D)mm                                       |  |
| Installation           | Wall mounted                                                         | Installation                 | Wall-mounted or Embedded                                   |  |