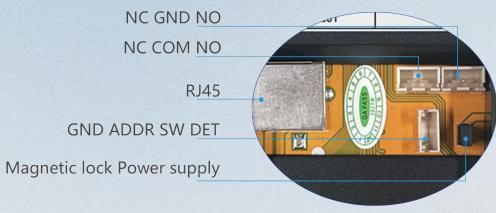

Connect Detector: 12V GND S4 S3 S2 S1

SD Card

Speaker

Door 1 Lock/COM NO

Door 1 Lock/COM NC

**Built-in Power Supply** 

Bell GND: Connect Doorbell

Door 1/RJ45

**Bracket Slot** 

Door 2/RJ45