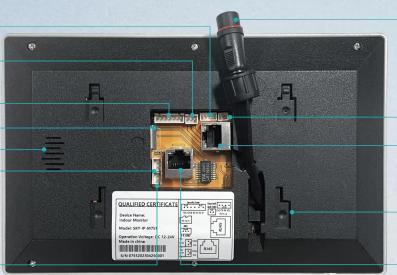

### 7 Inch IP Tuya Indoor Monitor (White+Silver)

Multi Language Touch Screen

**Snapshot** 

**Dual-way Call/Talk Monitoring** 

**Unlock 2 door** 

Debug Software:

**GND TX RX VCC** 

**Unpolar Input** 

Connect Detector: 12V GND S4 S3 S2 S1

SD Card

Speaker

Door 1 Lock/COM NO

Door 1 Lock/COM NC

**Built-in Power Supply** 

Bell GND: Connect Doorbell

Door 1/RJ45

**Bracket Slot** 

Door 2/RJ45