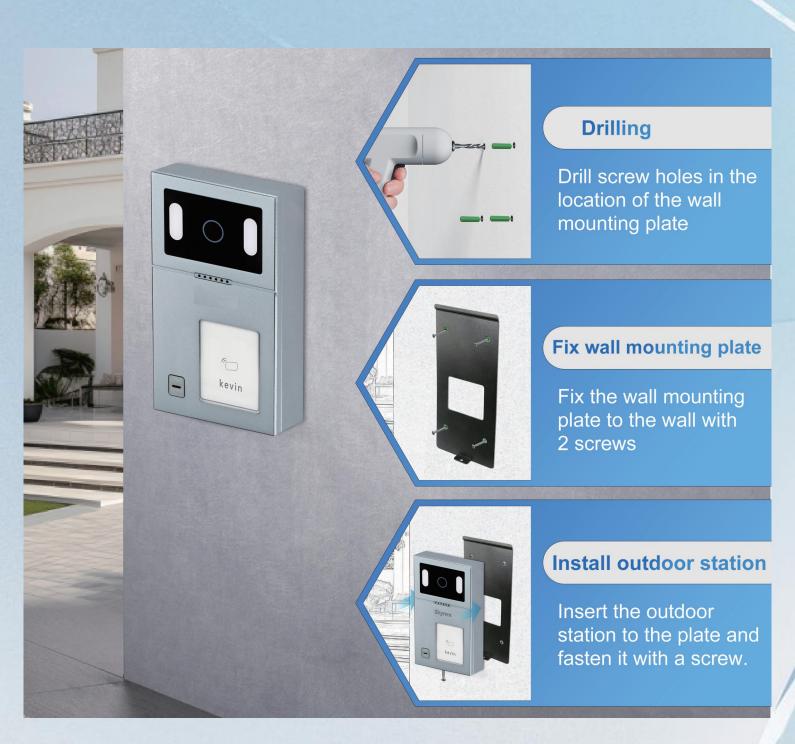

a can max support install 4 indoor monitors in 4 different rooms with POE without POE both is ok , When visitor coming, one button to call , all screen will ring can see outside who is calling , talk and unlock . If one answer the call, other screens will hang up.





### Room To Room Call



muiti indoor monitors can be installed in different rooms, support room to room call.

## Multi Unlocking Methods











# Screenshot & Photo / Video Record



# IP65 Waterproof & Durable Use



## Night Vision Camera Clear Image



## HD 1080P, 2MP Doorbell









# Wide Angle, Easy To Identify





#### Monitor Villa Outdoor Station And CCTV Camera







#### Records







Storing Video or Photos is Related to Memory Card (Max Support 128G SD Card ))

#### **Outdoor Station Installation**



#### **Indoor Monitor Installation**





## IP System—Villa 1 to 1 Diagram



1 Ostation + 1 Indoor Monitor: Connected Directly Through Power Adapter Indoor Monitor Supply Power To Outdoor Station.



### IP System -Villa 1 to 4 Diagram

Up to 4 pcs indoor monitor



Support Multiple Call Panels, Support Multiple Indoor Monitors; With Non-standard POE, Support Up to 4 Indoor Monitors utdoor Units.



### IP System-Villa 2 to 4 Diagram



Outdoor Station Outdoor Station

Max System: 2 call panels+4 indoor monitors direct series or add POE

## Certification CE/FCC/RoHS, etc



# Customize Your Logo For Free lf Over 200 Pcs



### UI and Language Can Be Customized



A文

**UI** Interface

**Multi Language** 

#### TFT LCD + Driver Board+Camera Module +Other Semi Parts SKD **Solutions for Y