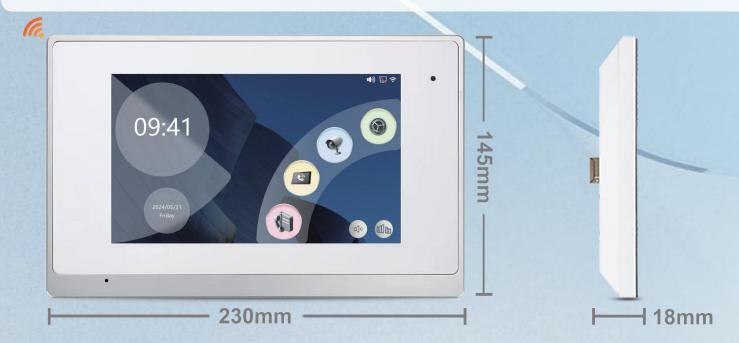

### 7 Inch IP Tuya Indoor Monitor (White+Silver)

Multi Language Touch Screen

**Snapshot** 

**Dual-way Call/Talk Monitoring** 

**Unlock 2 door** 

Debug Software:

**GND TX RX VCC** 

**Unpolar Input** 

#### **OUTDOOR STATION**

| Model                  | IP-M75T-TUYA                                                         | Model                        | IP-P901                                                    |  |
|------------------------|----------------------------------------------------------------------|------------------------------|------------------------------------------------------------|--|
| Display Screen         | 7 inch TFT LCD                                                       | Camera Sensor                | 1/4 CMOS Camera Wide Angle 110°                            |  |
| Resolution             | 1024*600 Pixels                                                      | Definition                   | 1080P 2 Million Pixels                                     |  |
| Material               | ABS Plastic + Acrylic Panel +Full<br>Touchscreen                     | Material                     | Aluminum Alloy +Acrylic Panel+ Press<br>Button             |  |
| Power                  | Non-Standard POE Switch / Power<br>Adapter (DC12-24V)                | Power                        | Non-Standard POE Switch / Power<br>(DC12- 15V)From Monitor |  |
| Working<br>Voltage     | DC 12-24V                                                            | Working Voltage              | DC 12-15V                                                  |  |
| Working<br>Current     | ≤500mA                                                               | Working<br>Static Current    | <200mA                                                     |  |
| Working<br>Temperature | -10°C~+50°C                                                          | Working<br>Dynamic Current   | <250mA                                                     |  |
| Working<br>Humidity    | 10%~90%                                                              | Working<br>Humidity          | 10%~90%                                                    |  |
| Storage<br>Temperature | -40°C~70°C                                                           | Working<br>Temperature       | -30°C~ +60°C                                               |  |
| Language               | English / France/ Russian / Spanish /<br>Turkish/ German/ Dutch,etc. | Maximum Power<br>Consumption | < 5W                                                       |  |
| Color                  | White+Silver/Black+Gray                                              | Color                        | White+Silver                                               |  |
| Dimensions             | 230(W)*145(H)*26(D) mm                                               | Dimensions                   | 165(H)*90(W)*28(D)mm                                       |  |
| Installation           | Wall mounted                                                         | Installation                 | Wall-mounted or Embedded                                   |  |