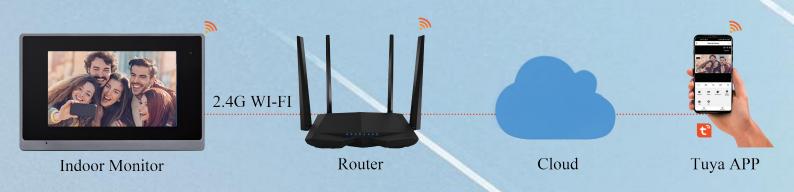

## IP System—Villa 1 to 1 Diagram

1 Ostation + 1 Indoor Monitor: Connected Directly Through Power Adapter Indoor Monitor Supply Power To Outdoor Station.