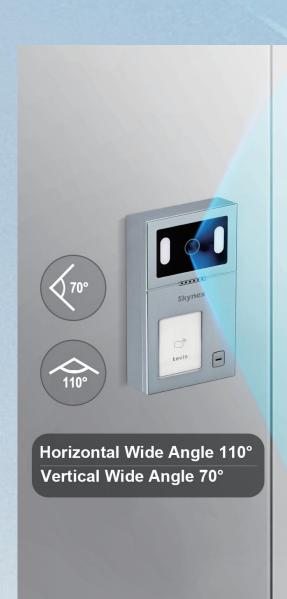

n to open the door.



#### Sleep Mode

The resident can click mute button if somebody call you at night. It won't bother you if you open mute mode.





#### **Visitor One Button To Call**



One villa can max support install 4 indoor monitors in 4 different rooms with POE without POE both is ok , When visitor coming, one button to call , all screen will ring can see outside who is calling , talk and unlock . If one answer the call, other screens will hang up.





### Room To Room Call



muiti indoor monitors can be installed in different rooms, support room to room call.

## Multi Unlocking Methods











# Screenshot & Photo / Video Record



# IP65 Waterproof & Durable Use



## Night Vision Camera Clear Image



## HD 1080P, 2MP Doorbell









# Wide Angle, Easy To Identify





#### Monitor Villa Outdoor Station And CCTV Camera







#### Records







Storing Video or Photos is Related to Memory Card (Max Support 128G SD Card ))

#### **Outdoor Station Installation**



#### **Indoor Monitor Installation**





## IP System—Villa 1 to 1 Diagram



1 Ostation + 1 Indoor Monitor: Connected Directly Through Power Adapter Indoor Monitor Supply Power To Outdoor Station.



### IP System -Villa 1 to 4 Diagram

Up to 4 pcs indoor monitor



Support Multiple Call Panels, Support Multiple Indoor Monitors; With Non-standard POE, Support Up to 4 Indoor Monitors utdoor Units.



### IP System-Villa 2 to 4 Diagram



Outdoor Station Outdoor Station

Max System: 2 call panels+4 indoor monitors direct series or add POE

## Certification CE/FCC/RoHS, etc



# Customize Yo