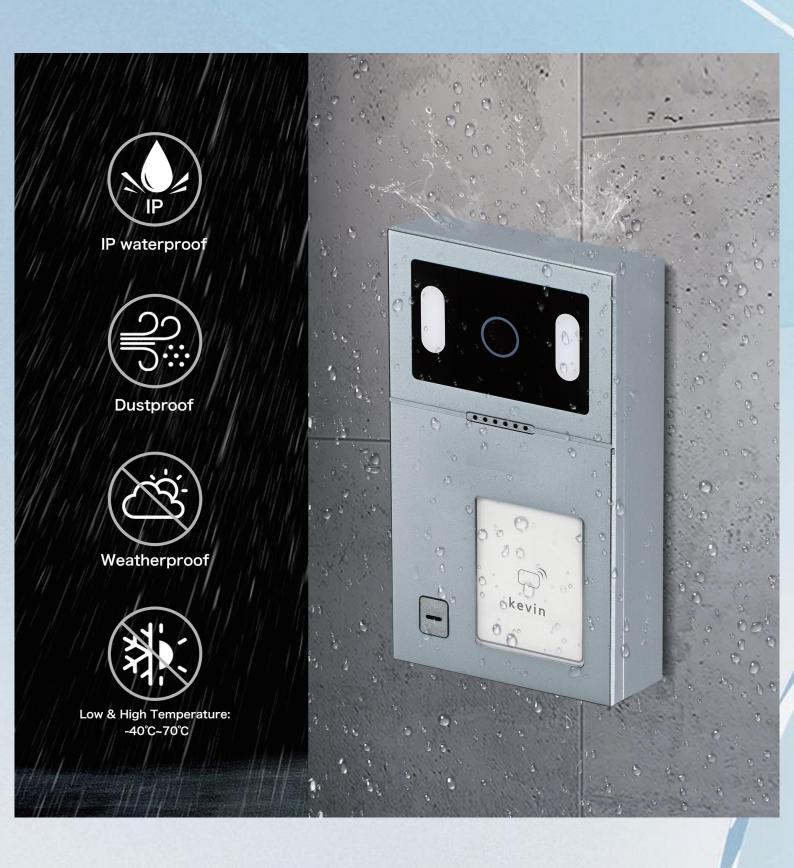

monitor will ring to remind resident to check who is calling and talk with him. Then click the unlock button to open the door.



#### Sleep Mode

The resident can click mute button if somebody call you at night. It won't bother you if you open mute mode.





#### **Visitor One Button To Call**



One villa can max support install 4 indoor monitors in 4 different rooms with POE without POE both is ok , When visitor coming, one button to call , all screen will ring can see outside who is calling , talk and unlock . If one answer the call, other screens will hang up.





### Room To Room Call



muiti indoor monitors can be installed in different rooms, support room to room call.

## Multi Unlocking Methods











# Screenshot & Photo / Video Record



# IP65 Waterproof & Durable Use



## Night Vision Camera Clear Image



## HD 1080P, 2MP Doorbell









# Wide Angle, Easy To Identify





#### Monitor Villa Outdoor Station And CCTV Camera







#### Records







Storing Video or Photos is Related to Memory Card (Max Support 128G SD Card ))

#### **Outdoor Station Installation**



#### **Indoor Monitor Installation**





## IP System—Villa 1 to 1 Diagram



1 Ostation + 1 Indoor Monitor: Connected Directly Through Power Adapter Indoor Monitor Supply Power To Outdoor Station.



### IP System -Villa 1 to 4 Diagram

Up to 4 pcs indoor monitor



Support Multiple Call Panels, Support Multiple Indoor Monitors; With Non-standard POE, Support Up to 4 Indoor Monitors utdoor Units.



### IP System-Villa 2 to 4 Diagram



Outdoor Station Outdoor Station

Max System: 2