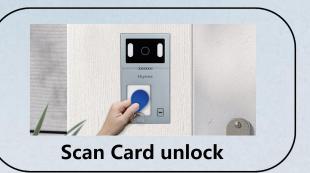

Your Life

#### At Home Mode

When visitor press one button to call, indoor monitor will ring to remind resident to check who is calling and talk with him. Then click the unlock button to open the door.



#### Sleep Mode

The resident can click mute button if somebody call you at night. It won't bother you if you open mute mode.





#### **Visitor One Button To Call**



One villa can max support install 4 indoor monitors in 4 different rooms with POE without POE both is ok , When visitor coming, one button to call , all screen will ring can see outside who is calling , talk and unlock . If one answer the call, other screens will hang up.





### Room To Room Call



muiti indoor monitors can be installed in different rooms, support room to room call.

## Multi Unlocking Methods











# Screenshot & Photo / Video Record



# IP65 Waterproof & Durable Use



## Night Vision Camera Clear Image



## HD 1080P, 2MP Doorbell









# Wide Angle, Easy To Identify





#### Monitor Villa Outdoor Station And CCTV Camera







#### Records







Storing Video or Photos is Related to Memory Card (Max Support 128G SD Card ))

#### **Outdoor Station Installation**



#### **Indoor Monitor Installation**





## IP System—Villa 1 to 1 Diagram



1 Ostation + 1 Indoor Monitor: Connected Directly Through Power Adapter Indoor Monitor Supply Power To Outdoor Station.



### IP System -Villa 1 to 4 Diagram

Up to 4 pcs indoor monitor



Support Multiple Call Panels, Support Multiple Indoor Monitors; With Non-standard POE, Support Up to 4 Indoor Monitors utdoor Units.



### IP Sy