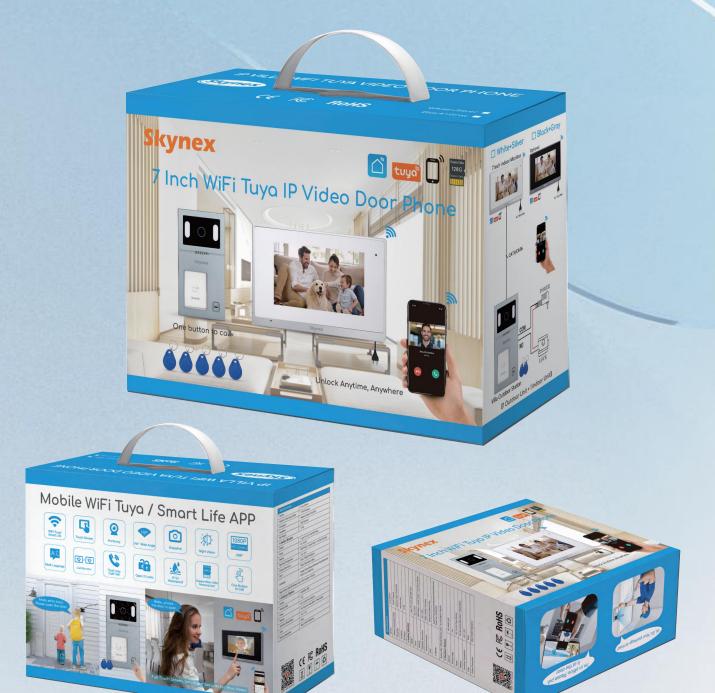

### 7 Inch IP Villa Kit Mobile Wifi Tuya Smartlife App Intercom

SKY-IP-P901

SKY-IP-M75T

Smart and Security For Your Home

#### Beautiful & High Quality Package With Lifting Handle

1.Net Weight: 1.45 kg

2. Carton Size: 10 Kits / Carton

# Customize Box Package For Free If Over 600 Kits

Do What You Want