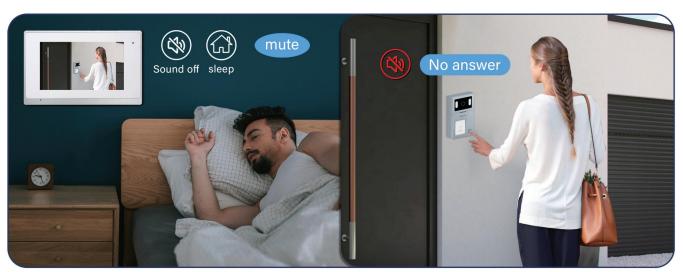

#### Sleep Mode

The resident can click mute button if somebody call you at night. It won't bother you if you open mute mode.