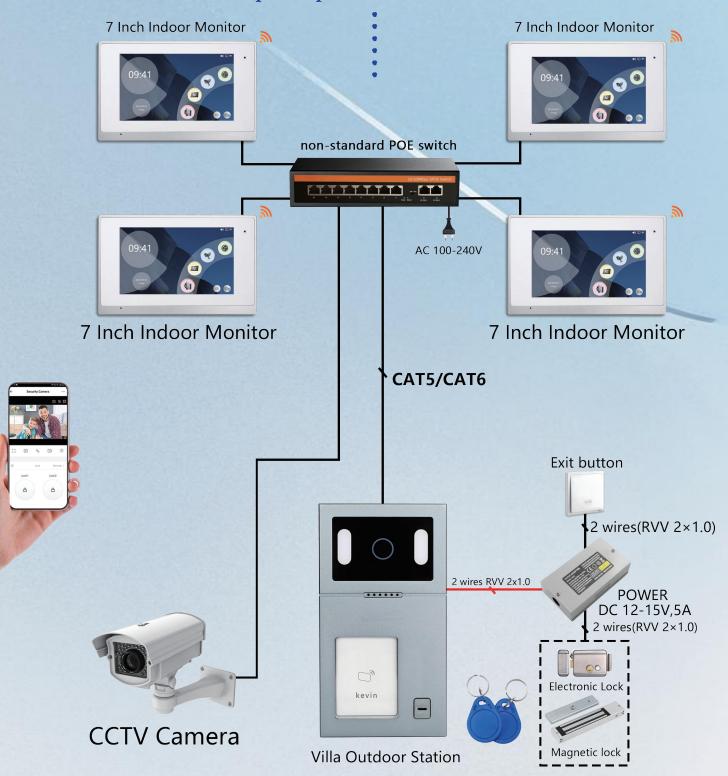

### IP System -Villa 1 to 4 Diagram

Up to 4 pcs indoor monitor

Support Multiple Call Panels, Support Multiple Indoor Monitors; With Non-standard POE, Support Up to 4 Indoor Monitors utdoor Units.

#### **Visitor One Button To Call**

One villa can max support install 4 indoor monitors in 4 different rooms with POE without POE both is ok , When visitor coming, one button to call , all screen will ring can see outside who is calling , talk and unlock . If one answer the call, other screens will hang up.