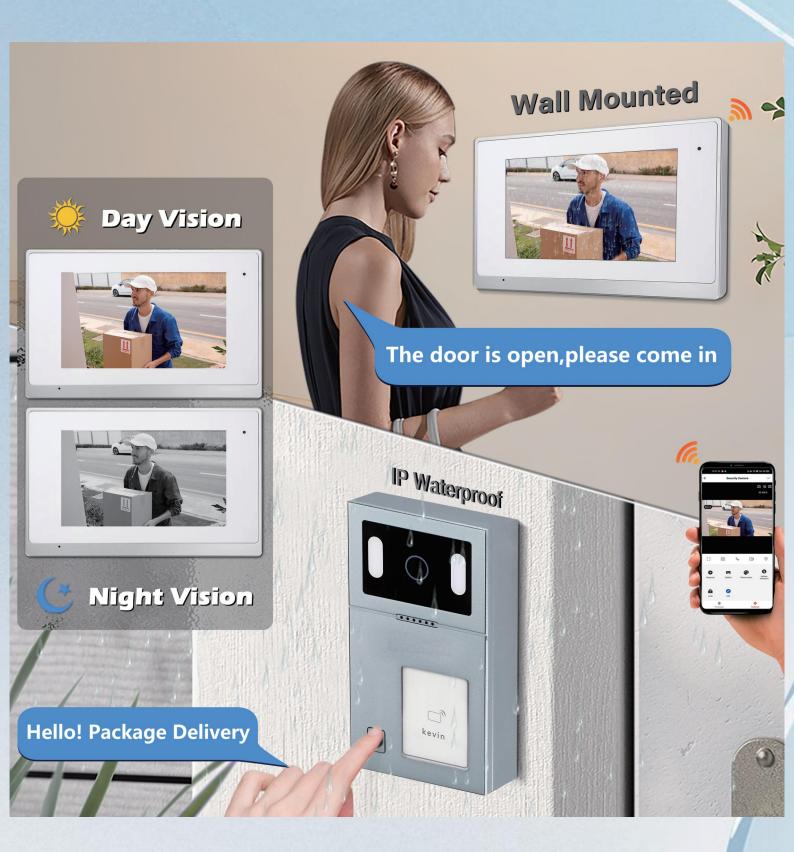

# IP65 Waterproof & Durable Use

## Night Vision Camera Clear Image

## HD 1080P, 2MP Doorbell

# Wide Angle, Easy To Identify