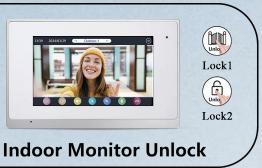

for Your Life

#### At Home Mode

When visitor press one button to call, indoor monitor will ring to remind resident to check who is calling and talk with him. Then click the unlock button to open the door.



#### Sleep Mode

The resident can click mute button if somebody call you at night. It won't bother you if you open mute mode.





#### **Visitor One Button To Call**



One villa can max support install 4 indoor monitors in 4 different rooms with POE without POE both is ok , When visitor coming, one button to call , all screen will ring can see outside who is calling , talk and unlock . If one answer the call, other screens will hang up.





### Room To Room Call



muiti indoor monitors can be installed in different rooms, support room to room call.

## Multi Unlocking Methods











# Screenshot & Photo / Video Record



# IP65 Waterproof & Durable Use



## Night Vision Camera Clear Image



## HD 1080P, 2MP Doorbell









# Wide Angle, Easy To Identify





#### Monitor Villa Outdoor Station And CCTV Camera







#### Records







Storing Video or Photos is Related to Memory Card (Max Support 128G SD Card ))

#### **Outdoor Station Installation**



#### **Indoor Monitor Installation**





## IP System—Villa 1 to 1 Diagram



1 Ostation + 1 Indoor Monitor: Connected Directly Through Power Adapter Indoor Monitor Supply Power To Outdoor Station.



### IP System -Villa 1 to 4 Diagram

Up to 4 pcs indoor monitor



Support Multiple Call Panels, Support Multiple Indoor Monitors; With Non-standard POE, Support Up to 4 Indoor Monitors utdoor Units.



### I