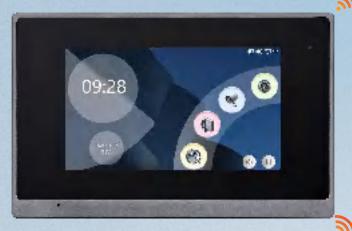

### 7 Inch IP Tuya Indoor Monitor (Black+Gray)

Multi Language Touch Screen

Snapshot

**Dual-way Call/Talk Monitoring** 

**Unlock 2 door** 

Debug Software:

**GND TX RX VCC** 

**Unpolar Input** 

Connect Detector: 12V GND S4 S3 S2 S1

> SD Card Speaker

Door 1 Lock/COM NO

Door 1 Lock/COM NC

**Built-in Power Supply** 

Bell GND: Connect Doorbell

Door 1/RJ45

**Bracket Slot** 

Door 2/RJ45