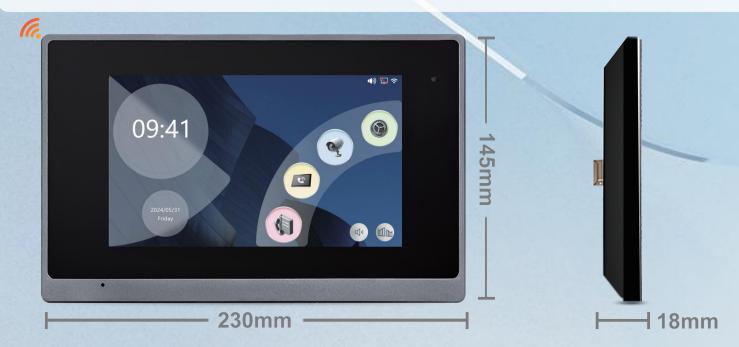

#### **INDOOR MONITOR**

#### **OUTDOOR STATION**

| Model                  | IP-M75T-TUYA                                                         | Model                        | IP-P901                                                    |  |
|------------------------|----------------------------------------------------------------------|------------------------------|------------------------------------------------------------|--|
| Display Screen         | 7 inch TFT LCD                                                       | Camera Sensor                | 1/4 CMOS Camera Wide Angle 110°                            |  |
| Resolution             | 1024*600 Pixels                                                      | Definition                   | 1080P 2 Million Pixels                                     |  |
| Material               | ABS Plastic + Acrylic Panel +Full<br>Touchscreen                     | Material                     | Aluminum Alloy +Acrylic Panel+ Press<br>Button             |  |
| Power                  | Non-Standard POE Switch / Power<br>Adapter (DC12-24V)                | Power                        | Non-Standard POE Switch / Power<br>(DC12- 15V)From Monitor |  |
| Working<br>Voltage     | DC 12-24V                                                            | Working Voltage              | DC 12-15V                                                  |  |
| Working<br>Current     | ≤500mA                                                               | Working<br>Static Current    | <200mA                                                     |  |
| Working<br>Temperature | -10°C~+50°C                                                          | Working<br>Dynamic Current   | <250mA                                                     |  |
| Working<br>Humidity    | 10%~90%                                                              | Working<br>Humidity          | 10%~90%                                                    |  |
| Storage<br>Temperature | -40°C~70°C                                                           | Working<br>Temperature       | -30°C~ +60°C                                               |  |
| Language               | English / France/ Russian / Spanish /<br>Turkish/ German/ Dutch,etc. | Maximum Power<br>Consumption | < 5W                                                       |  |
| Color                  | White+Silver/Black+Gray                                              | Color                        | White+Silver                                               |  |
| Dimensions             | 230(W)*145(H)*26(D) mm                                               | Dimensions                   | 165(H)*90(W)*28(D)mm                                       |  |
| Installation           | Wall mounted                                                         | Installation                 | Wall-mounted or Embedded                                   |  |