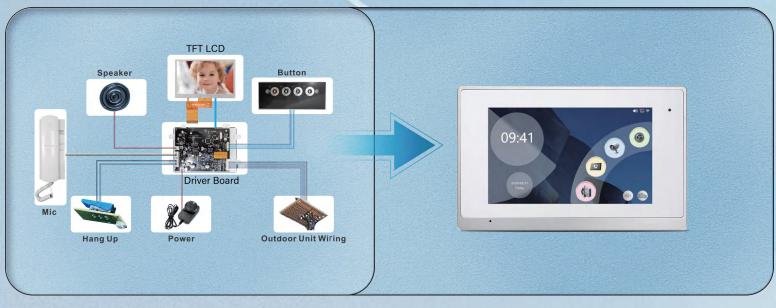

### 7 Inch IP Tuya Indoor Monitor (White+Silver)

Multi Language Touch Screen

**Snapshot** 

**Dual-way Call/Talk Monitoring** 

**Unlock 2 door** 

Debug Software:

**GND TX RX VCC** 

**Unpolar Input** 

Connect Detector: 12V GND S4 S3 S2 S1

SD Card

Speaker

Door 1 Lock/COM NO

Door 1 Lock/COM NC

**Built-in Power Supply** 

Bell GND: Connect Doorbell

Door 1/RJ45

**Bracket Slot** 

Door 2/RJ45