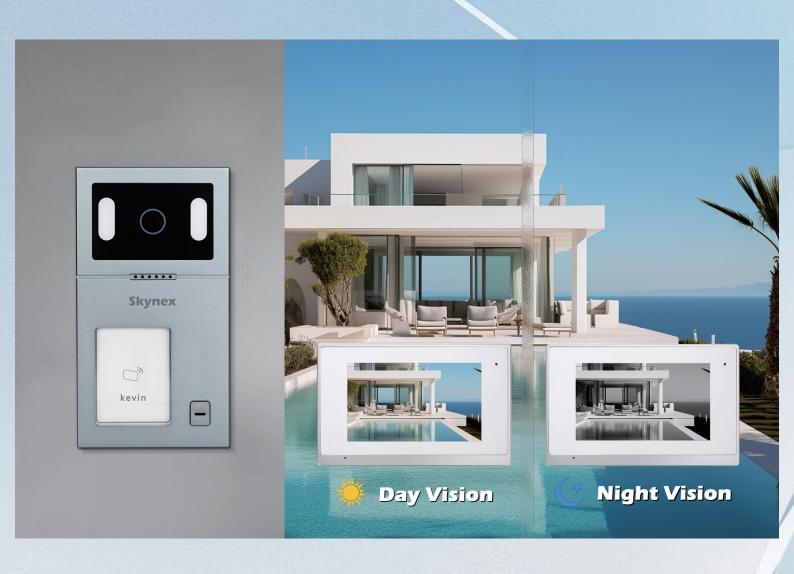

o check who is calling and talk with him. Then click the unlock button to open the door.



#### Sleep Mode

The resident can click mute button if somebody call you at night. It won't bother you if you open mute mode.





#### **Visitor One Button To Call**



One villa can max support install 4 indoor monitors in 4 different rooms with POE without POE both is ok , When visitor coming, one button to call , all screen will ring can see outside who is calling , talk and unlock . If one answer the call, other screens will hang up.





### Room To Room Call



muiti indoor monitors can be installed in different rooms, support room to room call.

## Multi Unlocking Methods











# Screenshot & Photo / Video Record



# IP65 Waterproof & Durable Use



## Night Vision Camera Clear Image



## HD 1080P, 2MP Doorbell









# Wide Angle, Easy To Identify





#### Monitor Villa Outdoor Station And CCTV Camera







#### Records







Storing Video or Photos is Related to Memory Card (Max Support 128G SD Card ))

#### **Outdoor Station Installation**



#### **Indoor Monitor Installation**





## IP System—Villa 1 to 1 Diagram



1 Ostation + 1 Indoor Monitor: Connected Directly Through Power Adapter Indoor Monitor Supply Power To Outdoor Station.



### IP System -Villa 1 to 4 Diagram

Up to 4 pcs indoor monitor



Support Multiple Call Panels, Support Multiple Indoor Monitors; With Non-standard POE, Support Up to 4 Indoor Monitors utdoor Units.



### IP System-Villa 2 to 4 Diagram



Outdoor Station Outdoor Station

Max System: 2 call panels+4 indoor monitors direct s