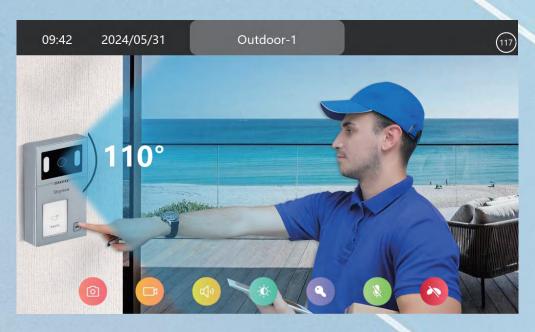

### Dual-way Call / Talk / Video Intercom and Unlock

## HD 1080P, 2MP Doorbell

# Wide Angle, Easy To Identify