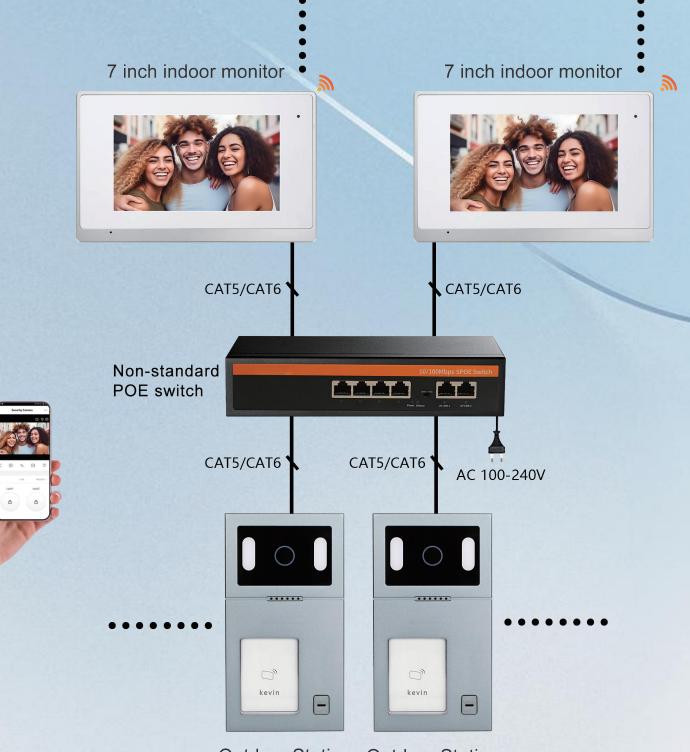

### IP System-Villa 2 to 4 Diagram

Outdoor Station Outdoor Station

Max System: 2 call panels+4 indoor monitors direct series or add POE