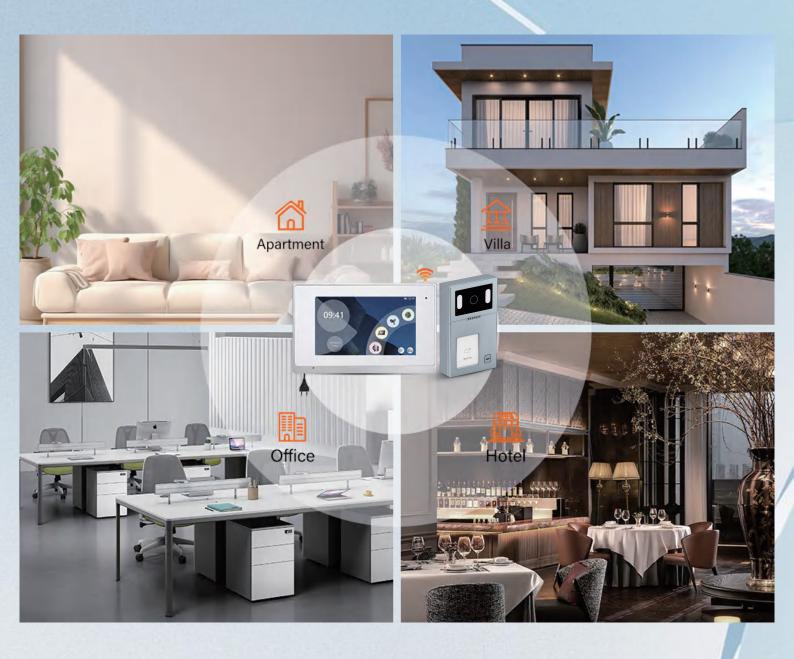

### 7 Inch IP Villa Kit Mobile Wifi Tuya Smartlife App Intercom



































SKY-IP-P901

SKY-IP-M75T



Smart and Security For Your Home



#### Suitable For Various Environments





#### Beautiful & High Quality Package With Lifting Handle



1.Net Weight: 1.45 kg

2. Carton Size: 10 Kits / Carton

# Customize Box Package For Free If Over 600 Kits



Do What You Want

### Villa Kit Accessories





### 7 Inch IP Tuya Indoor Monitor (White+Silver)













Multi Language Touch Screen

**Snapshot** 

**Dual-way Call/Talk Monitoring** 

**Unlock 2 door** 



Debug Software:

**GND TX RX VCC** 

**Unpolar Input** 

Connect Detector: 12V GND S4 S3 S2 S1

SD Card

Speaker

Door 1 Lock/COM NO

Door 1 Lock/COM NC



**Built-in Power Supply** 

Bell GND: Connect Doorbell

Door 1/RJ45

**Bracket Slot** 

Door 2/RJ45







### 7 Inch IP Tuya Indoor Monitor (Black+Gray)













Multi Language Touch Screen

Snapshot

**Dual-way Call/Talk Monitoring** 

**Unlock 2 door*