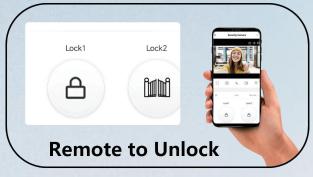

r Your Life

#### At Home Mode

When visitor press one button to call, indoor monitor will ring to remind resident to check who is calling and talk with him. Then click the unlock button to open the door.



#### Sleep Mode

The resident can click mute button if somebody call you at night. It won't bother you if you open mute mode.





#### **Visitor One Button To Call**



One villa can max support install 4 indoor monitors in 4 different rooms with POE without POE both is ok , When visitor coming, one button to call , all screen will ring can see outside who is calling , talk and unlock . If one answer the call, other screens will hang up.





### Room To Room Call



muiti indoor monitors can be installed in different rooms, support room to room call.

## Multi Unlocking Methods











# Screenshot & Photo / Video Record



# IP65 Waterproof & Durable Use



## Night Vision Camera Clear Image



## HD 1080P, 2MP Doorbell









# Wide Angle, Easy To Identify





#### Monitor Villa Outdoor Station And CCTV Camera







#### Records







Storing Video or Photos is Related to Memory Card (Max Support 128G SD Card ))

#### **Outdoor Station Installation**



#### **Indoor Monitor Installation**





## IP System—Villa 1 to 1 Diagram



1 Ostation + 1 Indoor Monitor: Connected Directly Through Power Adapter Indoor Monitor Supply Power To Outdoor Station.



### IP System -Villa 1 to 4 Diagram

Up to 4 pcs indoor monitor



Support Multiple Call Panels, Support Multiple Indoor Monitors; With Non-standard POE, Support Up to 4 Indoor Monitors utdoor Units.



### IP