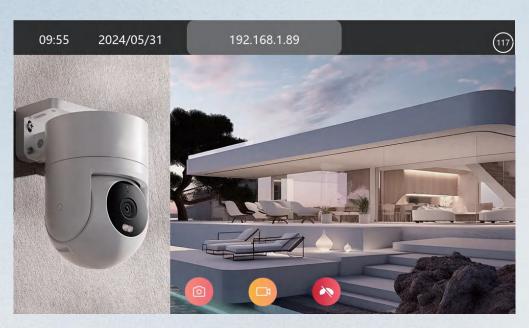

ck mute button if somebody call you at night. It won't bother you if you open mute mode.





#### **Visitor One Button To Call**



One villa can max support install 4 indoor monitors in 4 different rooms with POE without POE both is ok , When visitor coming, one button to call , all screen will ring can see outside who is calling , talk and unlock . If one answer the call, other screens will hang up.





### Room To Room Call



muiti indoor monitors can be installed in different rooms, support room to room call.

## Multi Unlocking Methods











# Screenshot & Photo / Video Record



# IP65 Waterproof & Durable Use



## Night Vision Camera Clear Image



## HD 1080P, 2MP Doorbell









# Wide Angle, Easy To Identify





#### Monitor Villa Outdoor Station And CCTV Camera







#### Records







Storing Video or Photos is Related to Memory Card (Max Support 128G SD Card ))

#### **Outdoor Station Installation**



#### **Indoor Monitor Installation**





## IP System—Villa 1 to 1 Diagram



1 Ostation + 1 Indoor Monitor: Connected Directly Through Power Adapter Indoor Monitor Supply Power To Outdoor Station.



### IP System -Villa 1 to 4 Diagram

Up to 4 pcs indoor monitor



Support Multiple Call Panels, Support Multiple Indoor Monitors; With Non-standard POE, Support Up to 4 Indoor Monitors utdoor Units.



### IP System-Villa 2 to 4 Diagram



Outdoor Station Outdoor Station

Max System: 2 call panels+4 indoor monitors direct series or add POE

## Certification CE/FCC/RoHS, etc



# Customize Your Logo For Free lf Over 200 Pcs



### UI and Language Can