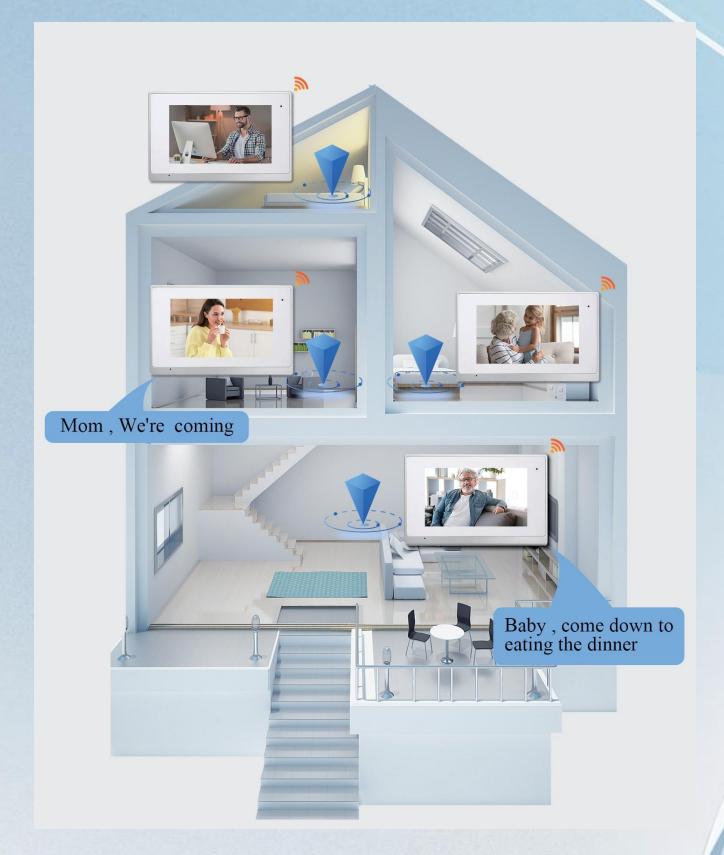

#### **Visitor One Button To Call**

One villa can max support install 4 indoor monitors in 4 different rooms with POE without POE both is ok , When visitor coming, one button to call , all screen will ring can see outside who is calling , talk and unlock . If one answer the call, other screens will hang up.

### Room To Room Call

muiti indoor monitors can be installed in different rooms, support room to room call.