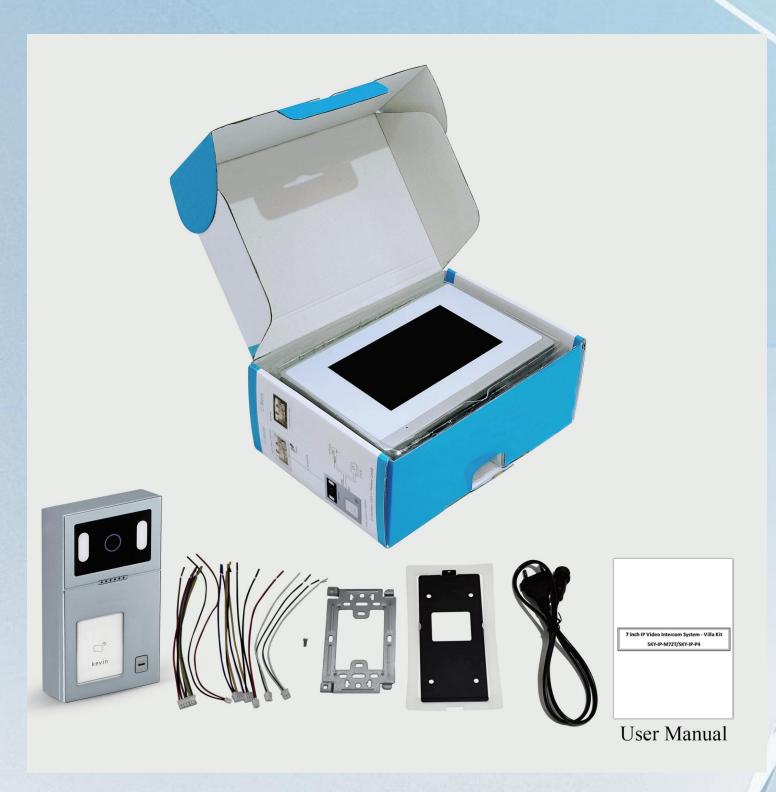

### 7 Inch IP Villa Kit Mobile Wifi Tuya Smartlife App Intercom



































SKY-IP-P901

SKY-IP-M75T



Smart and Security For Your Home



#### Suitable For Various Environments





#### Beautiful & High Quality Package With Lifting Handle



1.Net Weight: 1.45 kg

2. Carton Size: 10 Kits / Carton

# Customize Box Package For Free If Over 600 Kits



Do What You Want

### Villa Kit Accessories





### 7 Inch IP Tuya Indoor Monitor (White+Silver)













Multi Language Touch Screen

**Snapshot** 

**Dual-way Call/Talk Monitoring** 

**Unlock 2 door** 



Debug Software:

**GND TX RX VCC** 

**Unpolar Input** 

Connect Detector: 12V GND S4 S3 S2 S1

SD Card

Speaker

Door 1 Lock/COM NO

Door 1 Lock/COM NC



**Built-in Power Supply** 

Bell GND: Connect Doorbell

Door 1/RJ45

**Bracket Slot** 

Door 2/RJ45







### 7 Inch IP Tuya Indoor Monitor (Black+Gray)













Multi Language Touch Screen

Snapshot

**Dual-way Call/Talk Monitoring** 

**Unlock 2 door** 



Debug Software:

**GND TX RX VCC** 

**Unpolar Input** 

Connect Detector: 12V GND S4 S3 S2 S1

> SD Card Speaker

Door 1 Lock/COM NO

Door 1 Lock/COM NC



**Built-in Power Supply** 

Bell GND: Connect Doorbell