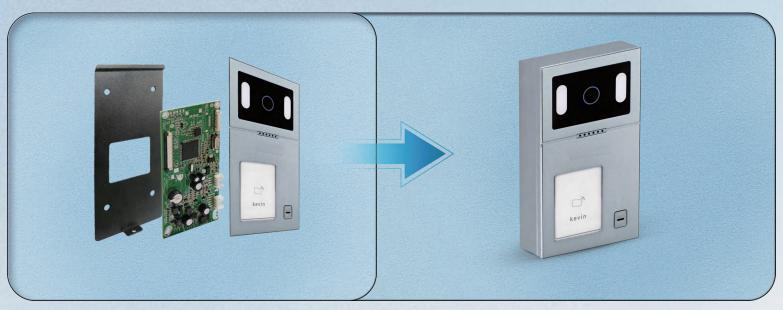

*Indoor Monitor Installation**





## IP System—Villa 1 to 1 Diagram



1 Ostation + 1 Indoor Monitor: Connected Directly Through Power Adapter Indoor Monitor Supply Power To Outdoor Station.



### IP System -Villa 1 to 4 Diagram

Up to 4 pcs indoor monitor



Support Multiple Call Panels, Support Multiple Indoor Monitors; With Non-standard POE, Support Up to 4 Indoor Monitors utdoor Units.



### IP System-Villa 2 to 4 Diagram



Outdoor Station Outdoor Station

Max System: 2 call panels+4 indoor monitors direct series or add POE

## Certification CE/FCC/RoHS, etc



# Customize Your Logo For Free lf Over 200 Pcs



### UI and Language Can Be Customized



A文

**UI** Interface

**Multi Language** 

#### TFT LCD + Driver Board+Camera Module +Other Semi Parts SKD **Solutions for You**





#### **Specifications and Parameters**

#### **SPECIFICATIONS**

| System     | Linux System                   | Network<br>Transmission | TCP/IP Protocol  |
|------------|--------------------------------|-------------------------|------------------|
| Connection | RJ45 Network Cable CAT5 / CAT6 | Installation            | Wall Mounted     |
| Net Weight | 1.45 kg                        | Арр                     | Tuya, Smart Life |

#### **INDOOR MONITOR**

#### **OUTDOOR STATION**

| Model                  | IP-M75T-TUYA                                                         | Model                        | IP-P901                                                    |  |
|------------------------|----------------------------------------------------------------------|-------------------