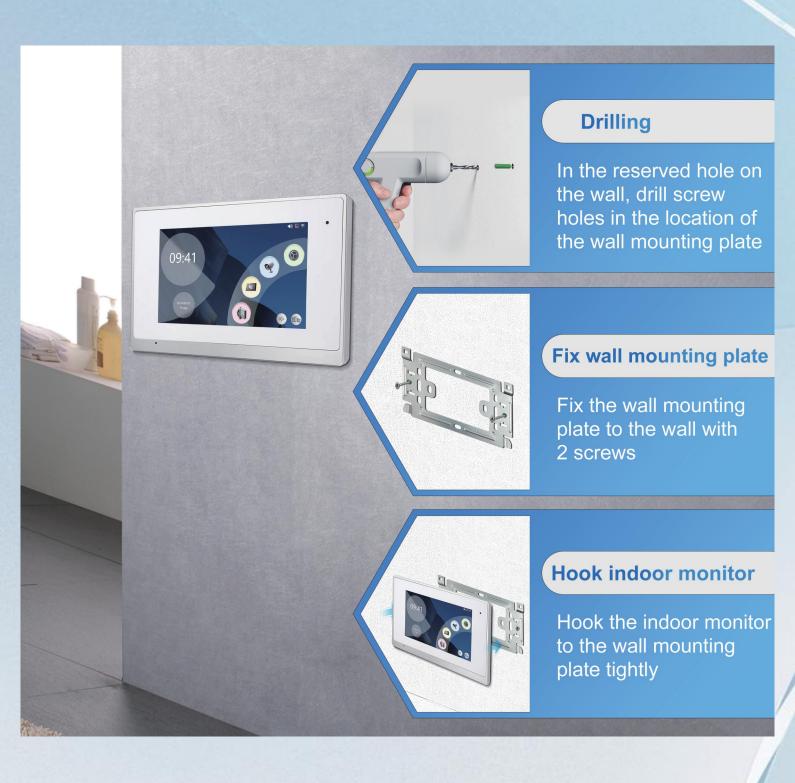

ors in 4 different rooms with POE without POE both is ok , When visitor coming, one button to call , all screen will ring can see outside who is calling , talk and unlock . If one answer the call, other screens will hang up.





### Room To Room Call



muiti indoor monitors can be installed in different rooms, support room to room call.

## Multi Unlocking Methods











# Screenshot & Photo / Video Record



# IP65 Waterproof & Durable Use



## Night Vision Camera Clear Image



## HD 1080P, 2MP Doorbell









# Wide Angle, Easy To Identify





#### Monitor Villa Outdoor Station And CCTV Camera







#### Records







Storing Video or Photos is Related to Memory Card (Max Support 128G SD Card ))

#### **Outdoor Station Installation**



#### **Indoor Monitor Installation**





## IP System—Villa 1 to 1 Diagram



1 Ostation + 1 Indoor Monitor: Connected Directly Through Power Adapter Indoor Monitor Supply Power To Outdoor Station.



### IP System -Villa 1 to 4 Diagram

Up to 4 pcs indoor monitor



Support Multiple Call Panels, Support Multiple Indoor Monitors; With Non-standard POE, Support Up to 4 Indoor Monitors utdoor Units.



### IP System-Villa 2 to 4 Diagram



Outdoor Station Outdoor Station

Max System: 2 call panels+4 indoor monitors direct series or add POE

## Certification CE/FCC/RoHS, etc



# Customize Your Logo For Free lf Over 200 Pcs



### UI and Language Can Be Customized



A文

**UI** Interface

**Multi Language** 

#### TFT LCD + Driver Board+Camera Module +Other Semi Parts SKD **Solutions for You**





#### **Specifications and Para