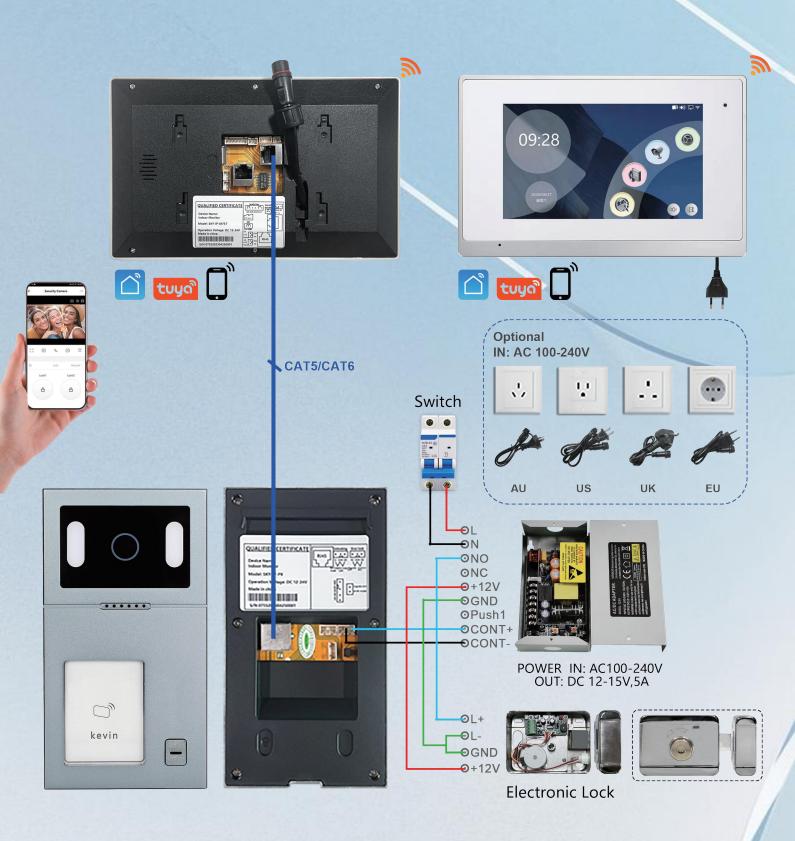

## IP System—Villa 1 to 1 Diagram

1 Ostation + 1 Indoor Monitor: Connected Directly Through Power Adapter Indoor Monitor Supply Power To Outdoor Station.

#### **Outdoor Station Installation**

#### **Indoor Monitor Installation**