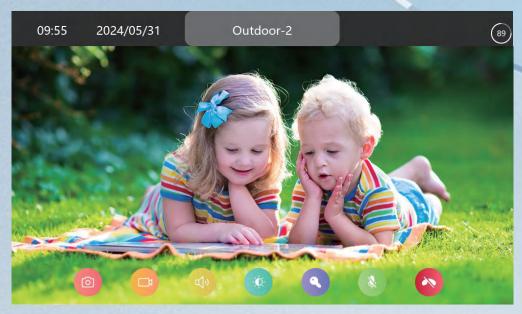

### Room To Room Call

muiti indoor monitors can be installed in different rooms, support room to room call.