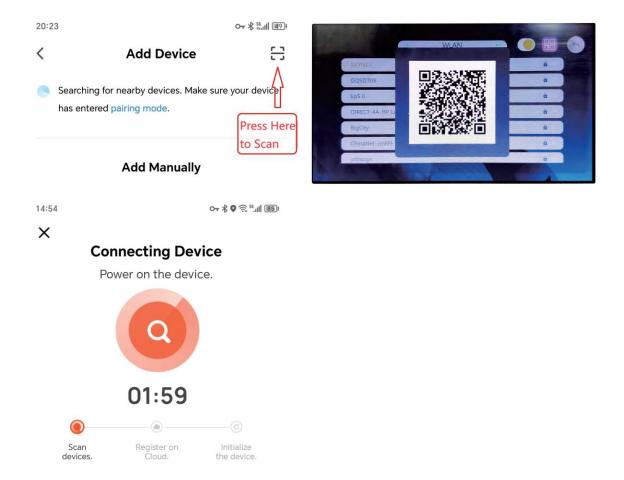

#### **Steps 2**

Open the software and click"Add Device", and it will search and pair device.

#### **Steps 3** When the WiFi monitor device is found, press "Add". And the device is being added.

#### **Steps 4**

In indoor monitor's WiFi setting, there is QR code after connecting WiFi Scan it and wait for adding.