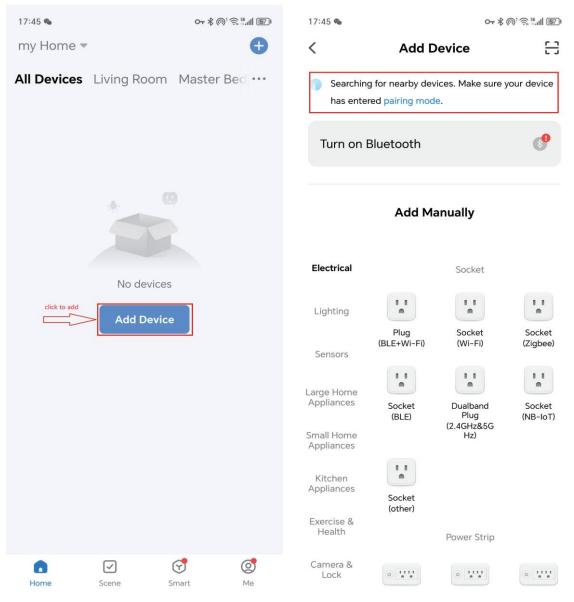

#### **Steps 1**

The mobile phone should connect to the same WiFi as the monitor. Then download "Tuya Smart"or"Smart Life-Smart Living" from Google Play or APP Store. And register and login in your account.

#### **Steps 2**

Open the software and click"Add Device", and it will search and pair device.

#### **Steps 3** When the WiFi monitor device is found, press "Add". And the device is being added.