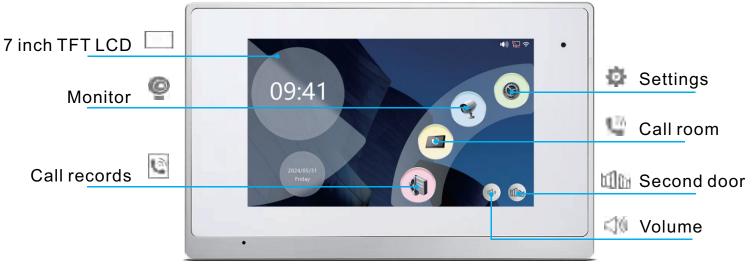

to 4 pcs indoor monitor



## IP System-Villa 2 to 4 Diagram



## **Features**

1. IP 7" color capacitive full touch screen Tuya / Smart life app indoor monitor

2. View wide angle 110°, night vision, IP 65 waterproof outdoor station

 Video call, talk, intercom, room to room call, unlock
 Indoor monitor unlock, mobile Tuya remote control unlock, IC/ID/NFC cards unlock, connect with electric lock, keys to unlock

- 5.Support connect CCTV Camera by Onvif protocol
- 6. Monitoring & Snapshot photo or video when visitor calls
- 7. Photo and video records, support max 128G SD memory card
- 8. Support cascade between 4 indoor monitors and 2 call panels or add POE switch
- 9.Write resident name on the PVC board
- 10. Open 2 doors

## 7 Inch Full Touchscreen IP Indoor Monitor Interface Display



# Add WIFI Tuya APP Connected with Mobile Phone Setting

#### **Steps 1**

The mobile phone should connect to the same WiFi as the monitor. Then download "Tuya Smart"or"Smart Life-Smart Living" from Google Play or APP Store. And register and login in your account.



#### **Steps 2**

Open the software and click"Add Device", and it will search and pair device.



#### **Steps 3** When the WiFi monitor device is found, press "Add". And the device is being added.



#### **Steps 4**

In indoor monitor's WiFi setting, there is QR code after connecting WiFi Scan it and wait for adding.



#### **Steps 5**

Waiting for it's done, then press "Done". Finally, device is added successfully.



## **How to Share to Other Users**

#### Steps 1

- 1. Log in to your account on the app on other family