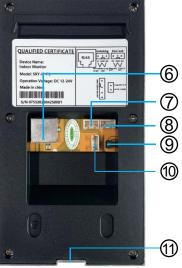

## **Indoor Monitor**

| 2   | <ol> <li>Screen</li> <li>Microphone</li> <li>Debug Software: GND TX RX VCC</li> <li>Unpolar Input</li> </ol> |
|-----|--------------------------------------------------------------------------------------------------------------|
| -   | (5) 12V GND S4 S3 S2 S1                                                                                      |
|     | <ul><li>⑥ SD Card</li><li>⑦ Speaker</li></ul>                                                                |
|     | <ul><li>(8) Door 1 Lock/COM NO</li><li>(9) Door 1 Lock/COM NC</li></ul>                                      |
| @   | 1 Built-in Power Supply                                                                                      |
| (3) | 1 Bell GND: Connect Doorbell                                                                                 |
| -   | 12 Door 1/RJ45                                                                                               |
|     | (13) Bracket Slot                                                                                            |
|     | (14) Door 2/RJ45                                                                                             |