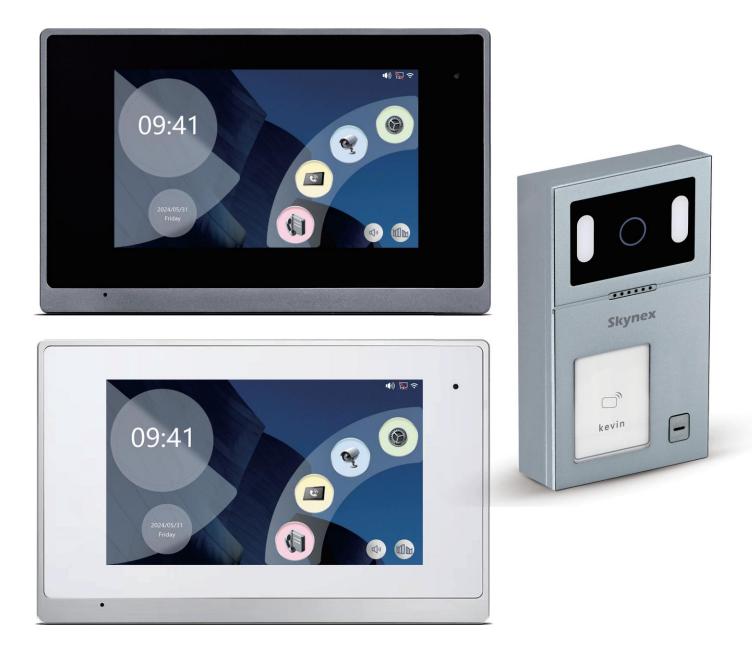

## Indoor Monitor (Network Cable)

## **Indoor Monitor**

| 2   | <ol> <li>Screen</li> <li>Microphone</li> <li>Debug Software: GND TX RX VCC</li> <li>Unpolar Input</li> </ol> |
|-----|--------------------------------------------------------------------------------------------------------------|
| -   | (5) 12V GND S4 S3 S2 S1                                                                                      |
|     | <ul><li>⑥ SD Card</li><li>⑦ Speaker</li></ul>                                                                |
|     | <ul><li>(8) Door 1 Lock/COM NO</li><li>(9) Door 1 Lock/COM NC</li></ul>                                      |
| @   | 1 Built-in Power Supply                                                                                      |
| (3) | 1 Bell GND: Connect Doorbell                                                                                 |
| -   | 12 Door 1/RJ45                                                                                               |
|     | (13) Bracket Slot                                                                                            |
|     | (14) Door 2/RJ45                                                                                             |

## Call Panel (Network Cable) Outdoor Station

- (1) Light Compensation
- (2) HD Camera
- ③ Speaker
- (4) IC/ID Card Reader
- 5 Call Button
- 6 RJ 45
- (7) NC COM NO
- 8 NC GND NO
- (9) Magnetic lock power supply
- (1) GND ADDR SW DET
- (1) Screw Hole

## **Features**

1. IP 7" color capacitive full touch screen Tuya / Smart life app indoor monitor

2. View wide angle 110°, night vision, IP 65 waterproof outdoor station

 Video call, talk, intercom, room to room call, unlock
 Indoor monitor unlock, mobile Tuya remote control unlock, IC/ID/NFC cards unlock, connect with electric lock, keys to unlock