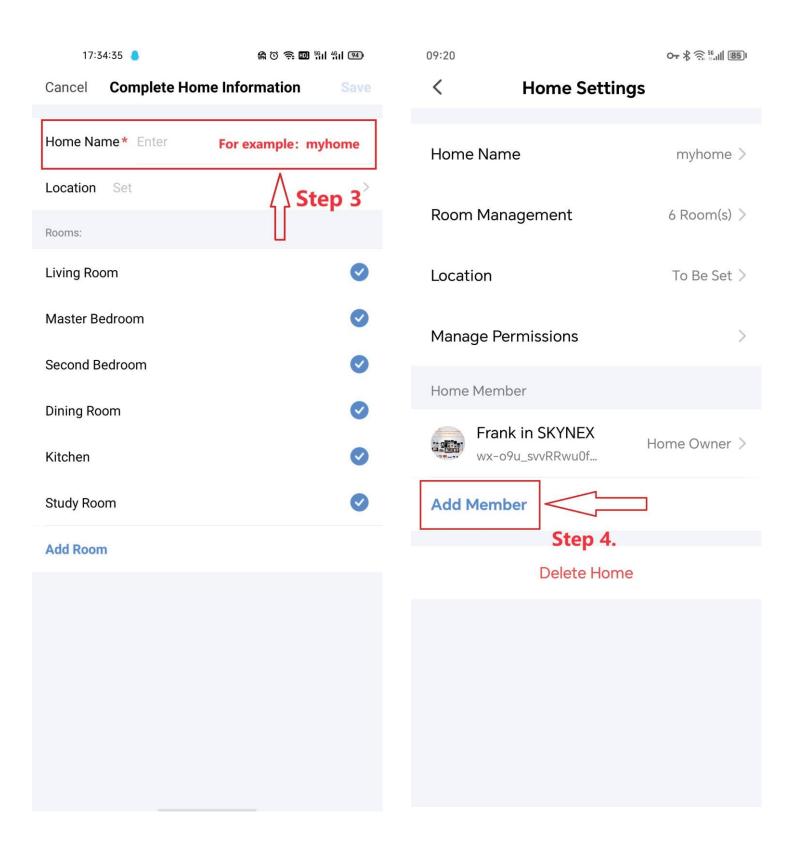

#### Steps 2

You need to "Complete Home Information" if you don't use Tuya or Smart Life before. Just name this family group like "myhome". And in "Home Settings", add family members.