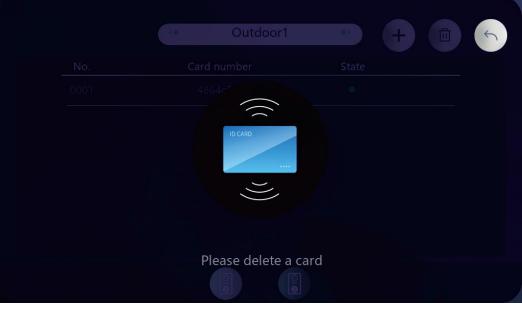

#### 3. Click the "+" to add cards.

4.Now, swipe cards in outdoor panel (Model: P9 series). After adding cards, click return. Test if the cards are valid or not.

5. If you need to delete cards, press bin icon.

6.In this delete cards interface, swipe the cards you want to delete in outdoor station. Then press return and the cards are removed.

7.Another method to delete cards is to click the card number you want to delete. Click "Delete" or "Delete all" in the options box according to your need.

|      | • Outdoor1  | ••• (†) |
|------|-------------|---------|
| No.  | Card number | State   |
| 0001 | 4864c5bf    |         |
|      | Delete      |         |
|      | Delete All  |         |
|      | Close       |         |
|      |             |         |
|      |             |         |
|      |             |         |
|      |             |         |