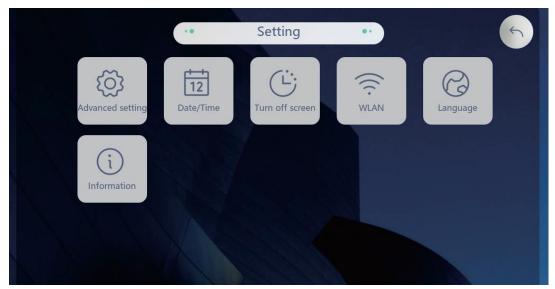

## Setting

| Ringtone        | Set ringtones for indoor monitor                                        |
|-----------------|-------------------------------------------------------------------------|
| Record          | Call records, photo or video according to settings                      |
| Date&Time       | Set date and time                                                       |
| Turn Off Screen | Set screen off time                                                     |
| Delete          | Delete all photos or videos                                             |
| Language        | Spanish / Russian/ Turkish / German / French/ Nederlands /<br>Customize |
| Information     | Check monitor information.                                              |
| Reset           | Restore factory settings                                                |