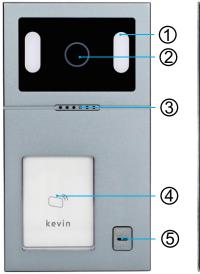

## Call Panel (Network Cable) Outdoor Station

- (1) Light Compensation
- (2) HD Camera
- ③ Speaker
- (4) IC/ID Card Reader
- 5 Call Button
- 6 RJ 45
- (7) NC COM NO
- 8 NC GND NO
- (9) Magnetic lock power supply
- (1) GND ADDR SW DET
- (1) Screw Hole