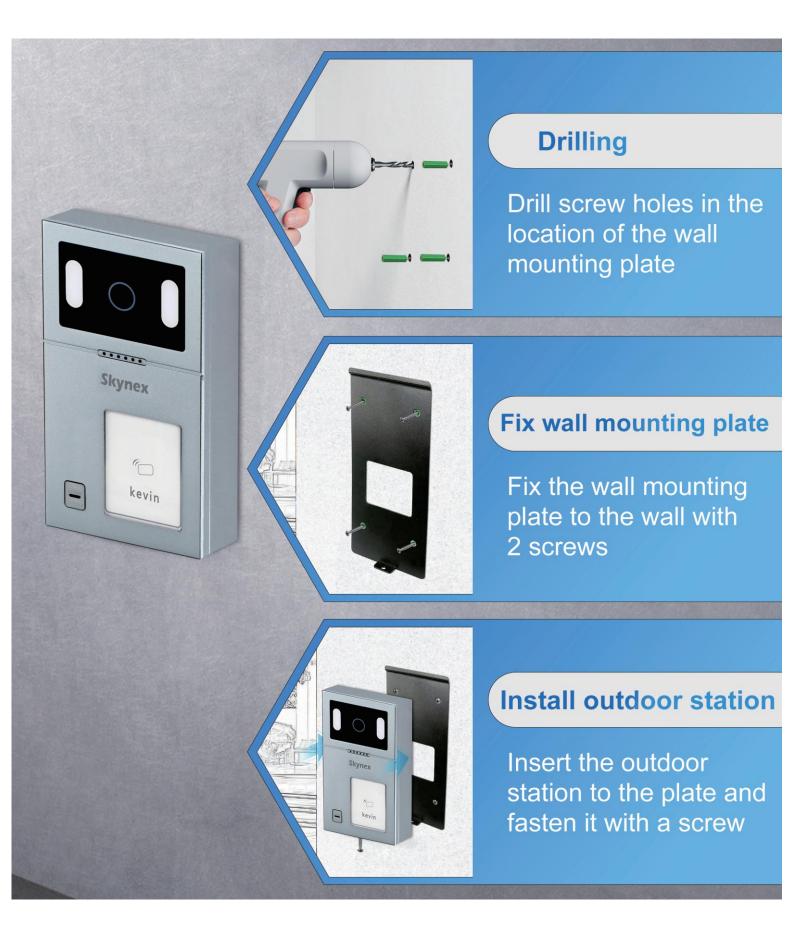

|
| (3) | 1 Bell GND: Connect Doorbell                                                                                 |
| -   | 12 Door 1/RJ45                                                                                               |
|     | (13) Bracket Slot                                                                                            |
|     | (14) Door 2/RJ45                                                                                             |

## Call Panel (Network Cable) Outdoor Station





- (1) Light Compensation
- (2) HD Camera
- ③ Speaker
- (4) IC/ID Card Reader
- 5 Call Button
- 6 RJ 45
- (7) NC COM NO
- 8 NC GND NO
- (9) Magnetic lock power supply
- (1) GND ADDR SW DET
- (1) Screw Hole

## **Outdoor Station Installation**



## **Indoor Monitor Installation**



## Wiring Diagram(1 to 1) (Network Cable)



## **IP System - Villa 1 to 4 Diagram**

## Up to 4 pcs indoor monitor



## IP System-Villa 2 to 4 Diagram



## **Features**

1. IP 7" color capacitive full touch screen Tuya / Smart life app indoor monitor

2. View wide angle 110°, night vision, IP 65 waterproof outdoor station

 Video call, talk, intercom, room to room call, unlock
 Indoor monitor unlock, mobile Tuya remote control unlock, IC/ID/NFC cards unlock, connect with electric lock, keys to unlock

- 5.Support connect CCTV Camera by Onvif protocol
- 6. Monitoring & Snapshot photo or video when visitor calls
- 7. Photo and video records, support max 128G SD memory card
- 8. Support cascade between 4 indoor monitors and 2 call panels or add POE s