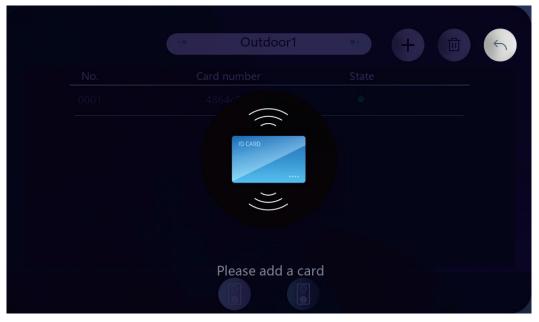

#### 3. Click the "+" to add cards.

4.Now, swipe cards in outdoor panel (Model: P9 series). After adding cards, click return. Test if the cards are valid or not.

5. If you need to delete cards, press bin icon.