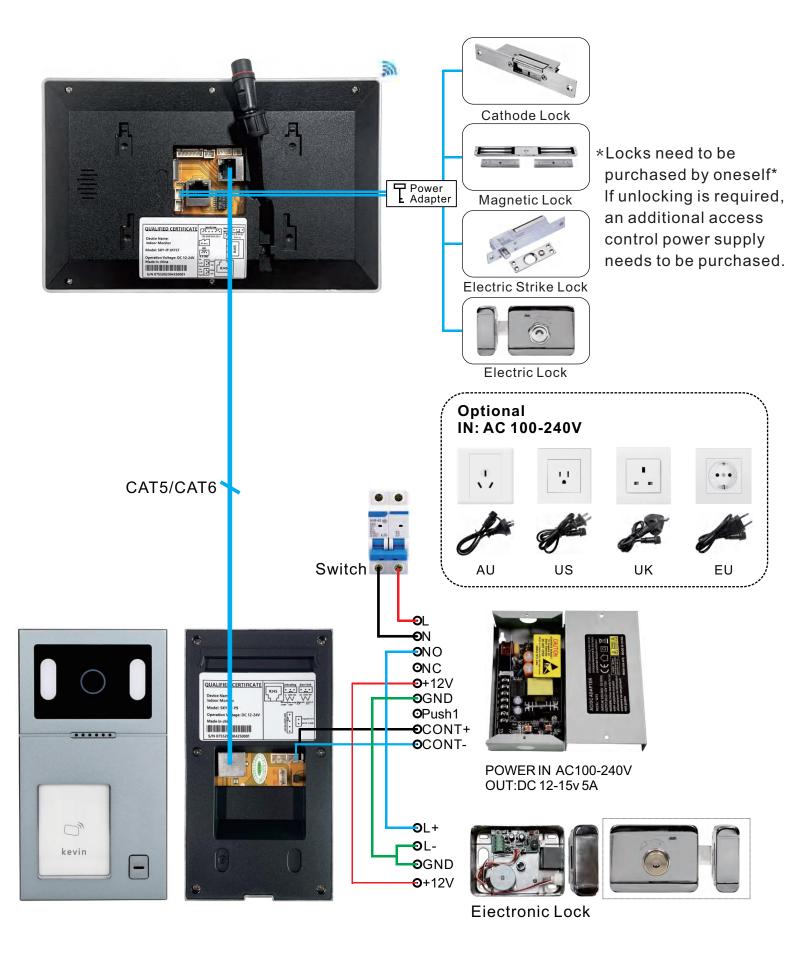

|
| -   | 12 Door 1/RJ45                                                                                               |
|     | (13) Bracket Slot                                                                                            |
|     | (14) Door 2/RJ45                                                                                             |

## Call Panel (Network Cable) Outdoor Station





- (1) Light Compensation
- (2) HD Camera
- ③ Speaker
- (4) IC/ID Card Reader
- 5 Call Button
- 6 RJ 45
- (7) NC COM NO
- 8 NC GND NO
- (9) Magnetic lock power supply
- (1) GND ADDR SW DET
- (1) Screw Hole

## **Outdoor Station Installation**



## **Indoor Monitor Installation**



## Wiring Diagram(1 to 1) (Network Cable)



## **IP System - Villa 1 to 4 Diagram**

## Up to 4 pcs indoor monitor



## IP System-Villa 2 to 4 Diagram



## **Features**

1. IP 7" color capacitive full touch screen Tuya / Smart life app indoor monitor

2. View wide angle 110°, night vision, IP 65 waterproof outdoor station

 Video call, talk, intercom, room to room call, unlock
 Indoor monitor unlock, mobile Tuya remote control unlock, IC/ID/NFC cards unlock, connect with electric lock, keys to unlock

- 5.Support connect CCTV Camera by Onvif protocol
- 6. Monitoring & Snapshot photo or video when visitor calls
- 7. Photo and video records, support max 128G SD memory card
- 8. Support cascade between 4 indoor monitors and 2 call panels or add POE switch
- 9.Write resident name on the PVC board
- 10. Open 2 doors

## 7 Inch Full T