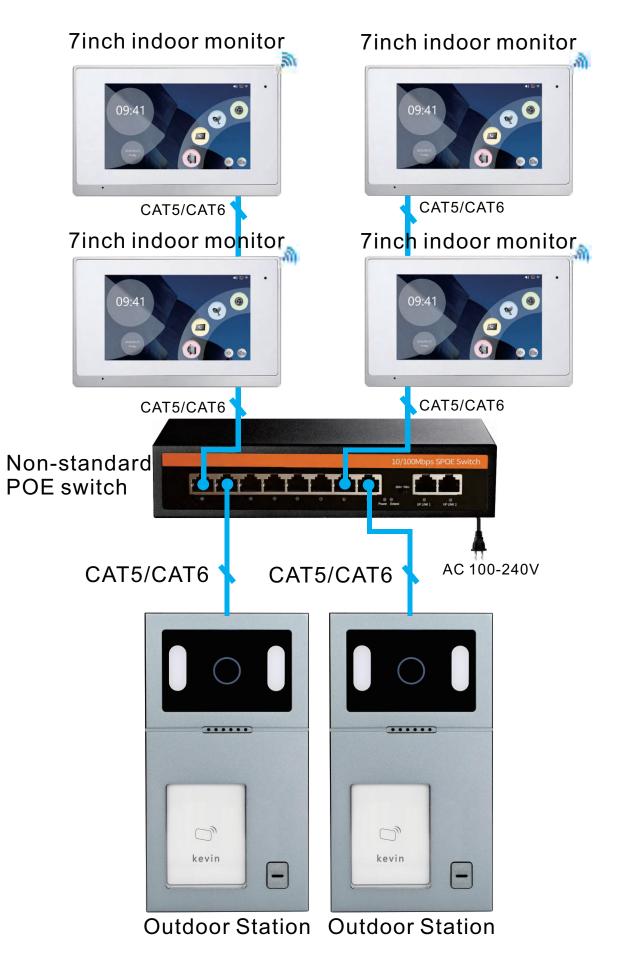

## **IP System - Villa 1 to 4 Diagram**

## Up to 4 pcs indoor monitor

## IP System-Villa 2 to 4 Diagram