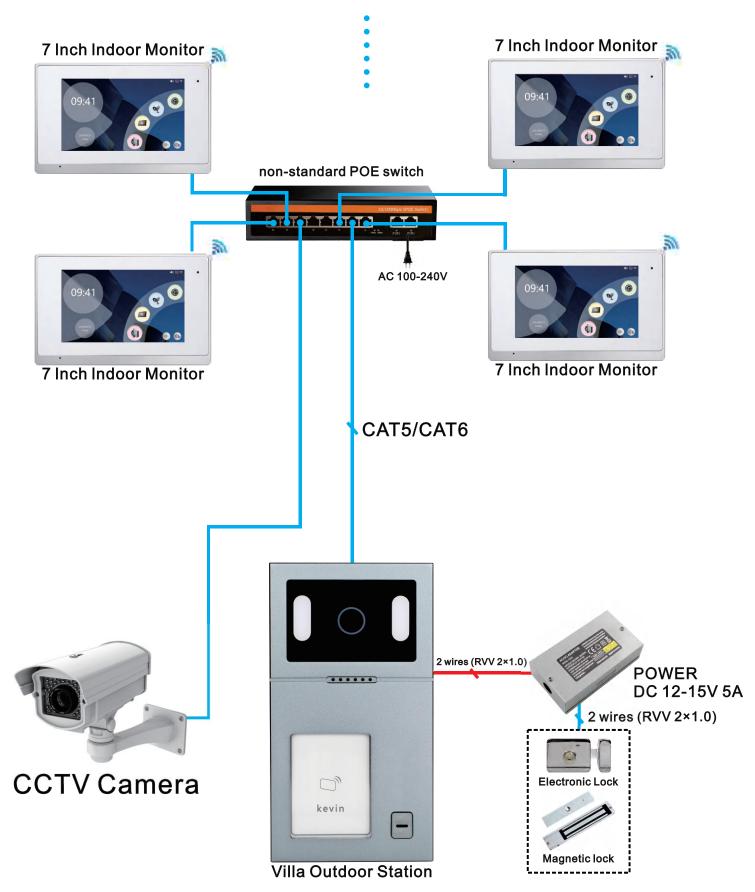

## **IP System - Villa 1 to 4 Diagram**

## Up to 4 pcs indoor monitor

## IP System-Villa 2 to 4 Diagram