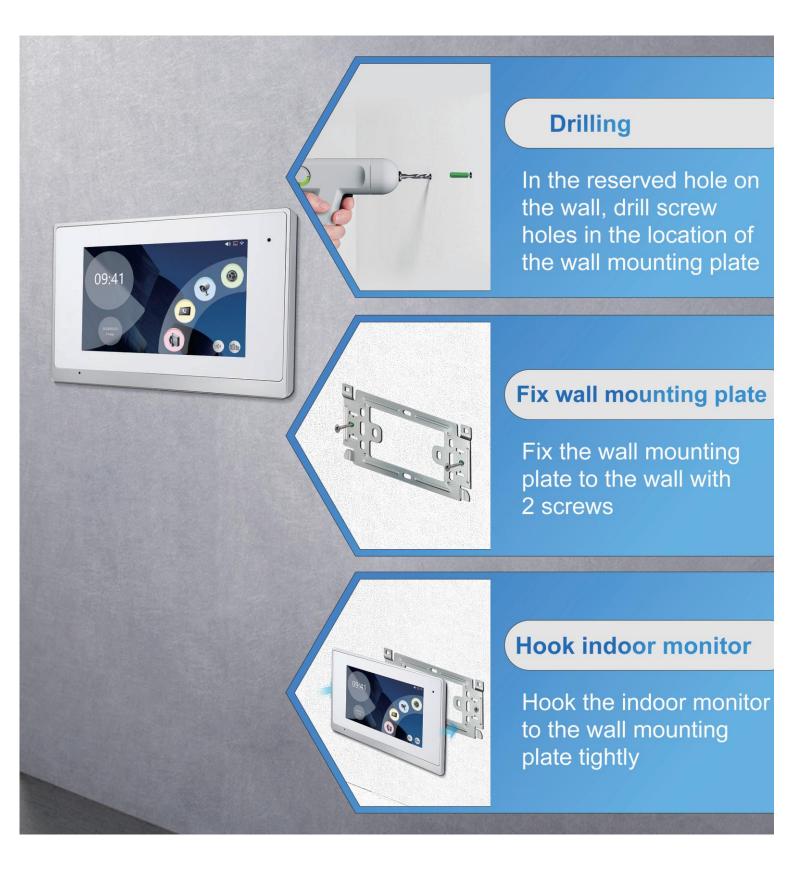

Bell GND: Connect Doorbell                                                                                 |
| -   | 12 Door 1/RJ45                                                                                               |
|     | (13) Bracket Slot                                                                                            |
|     | (14) Door 2/RJ45                                                                                             |

## Call Panel (Network Cable) Outdoor Station





- (1) Light Compensation
- (2) HD Camera
- ③ Speaker
- (4) IC/ID Card Reader
- 5 Call Button
- 6 RJ 45
- (7) NC COM NO
- 8 NC GND NO
- (9) Magnetic lock power supply
- (1) GND ADDR SW DET
- (1) Screw Hole

## **Outdoor Station Installation**



## **Indoor Monitor Installation**



## Wiring Diagram(1 to 1) (Network Cable)



## **IP System - Villa 1 to 4 Diagram**

## Up to 4 pcs indoor monitor



## IP System-Villa 2 to 4 Diagram



## **Features**

1. IP 7" color capacitive full touch screen Tuya / Smart life app indoor monitor

2. View wide angle 110°, night vision, IP 65 waterproof outdoor station

 Video call, talk, intercom, room to room call, unlock
 Indoor monitor unlock, mobile Tuya remote control unlock, IC/ID/NFC cards unlock, connect with electric lock, keys to unlock

- 5.Support connect CCTV Camera by Onvif protocol
- 6. Monitoring & Snapshot photo or video when visitor calls
- 7. Photo and video records, support max 128G SD memory card
- 8. Support cascade between 4 indoor monitors and 2 call panels or add POE switch
- 9.Write resident name on the P