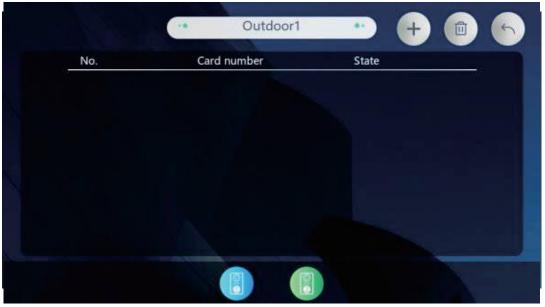

## How to Add or Delete IC/ID Cards?

1. Find the "Advanced setting" and enter password "666666".

#### 2.then "Card management".

|                    | ·• Ad          | vanced setting | g ••   |                    | 6 |
|--------------------|----------------|----------------|--------|--------------------|---|
| Room Number        | Device set     | O<br>IPC       | Delete | Card<br>Management |   |
| Change<br>password | Format TF card | Reset          |        |                    |   |
|                    |                |                |        |                    |   |

#### 3. Click the "+" to add cards.

4.Now, swipe cards in outdoor panel (Model: P9 series). After adding cards, click return. Test if the cards are valid or not.

5. If you need to delete cards, press bin icon.