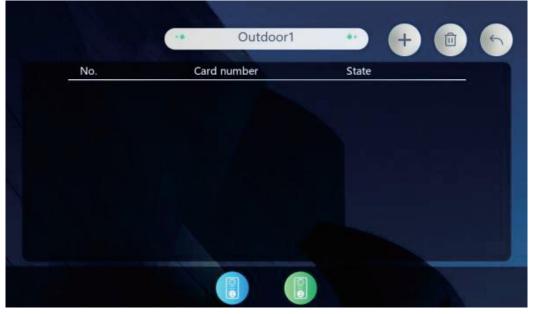

8.After click "delete", the card is deleted.

|     | •• Outdoor1 | ··· (+) (🗊) (* |  |
|-----|-------------|----------------|--|
| No. | Card number | State          |  |
|     |             |                |  |
|     |             |                |  |
|     |             |                |  |
|     |             |                |  |
|     |             |                |  |
|     |             |                |  |
|     |             |                |  |
|     |             |                |  |