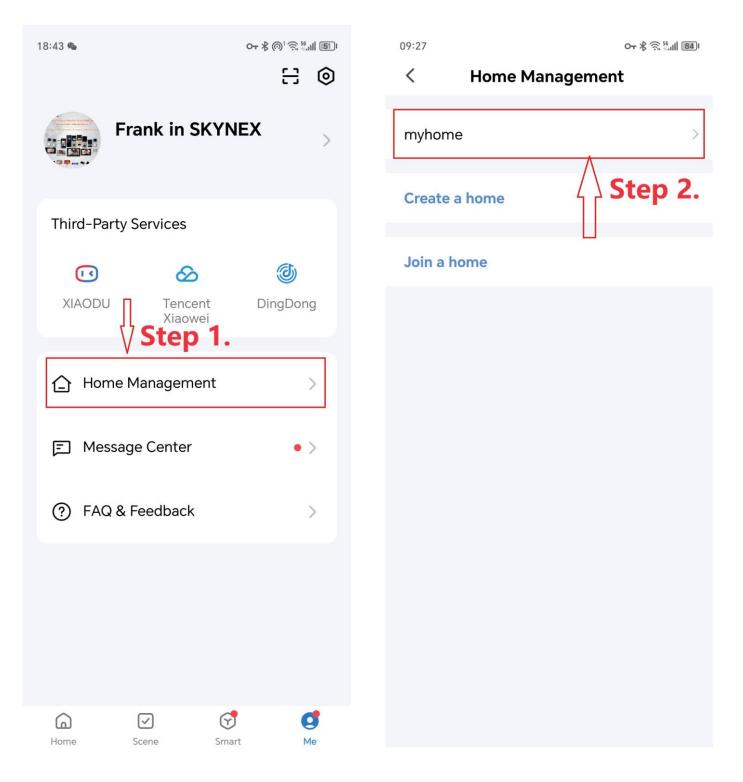

#### Steps 1

- 1. Log in to your account on the app on other family members' phones.
- 2. Another way is to add their accounts on your APP (Up to 20 members).

Found"Me"---enter the"Home Management".

#### Steps 2

You need to "Complete Home Information" if you don't use Tuya or Smart Life before. Just name this family group like "myhome". And in "Home Settings", add family members.