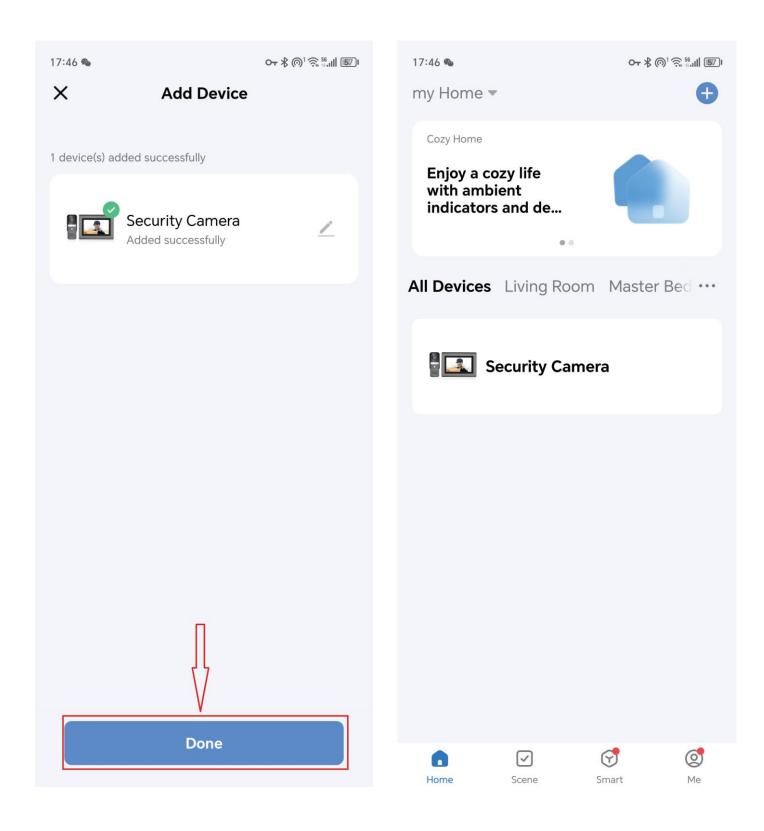

#### **Steps 5**

Waiting for it's done, then press "Done". Finally, device is added successfully.