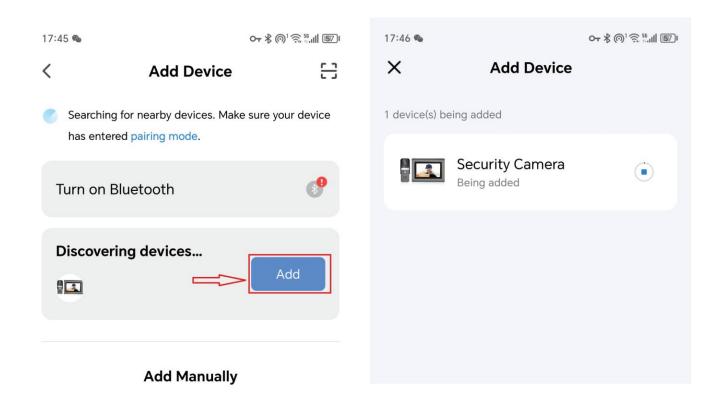

#### **Steps 2**

Open the software and click"Add Device", and it will search and pair device.

#### **Steps 3** When the WiFi monitor device is found, press "Add". And the device is being added.