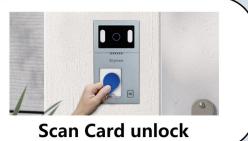

Life

#### At Home Mode

When visitor press one button to call, indoor monitor will ring to remind resident to check who is calling and talk with him. Then click the unlock button to open the door.



#### **Sleep Mode**

The resident can click mute button if somebody call you at night. It won't bother you if you open mute mode.





#### **Visitor One Button To Call**



Different rooms can install multi indoor monitors up to 99 pcs when connect with POE, When visitor coming, one button to call, all indoor monitor screen will ring can see outside who is calling, talk and unlock. If one answer the call, other screens will hang up.



## **Room To Room Call**



muiti indoor monitors can be installed in different rooms, support room to room call.







# **Multi Unlocking Methods**











# Screenshot & Photo / Video Record



# IP65 Waterproof & Durable Use



# Night Vision Camera Clear Image



# HD 1080P, 2MP Doorbell









# Wide Angle, Easy To Identify





### Monitor Villa Outdoor Station And CCTV Camera







#### Records





Storing Video or Photos is Related to Memory Card (Max Support 128G SD Card ))

128G

#### Security And Alarm 8 Defense Zones



8 Defense Zones Can De Connected, Such As Gas Detector, Smoke Detector. An Automatic Alarm Will Be Raised If Anything Is Abnormal.

#### **Outdoor Station Installation**



#### **Indoor Monitor Installation**





# IP System—Villa 1 to 1 Diagram



1 Ostation + 1 Indoor Monitor: Connected Directly Through Power Adapter Indoor Monitor Supply Power To Outdoor Station.



# IP System -Villa 1 to 99 Diagram