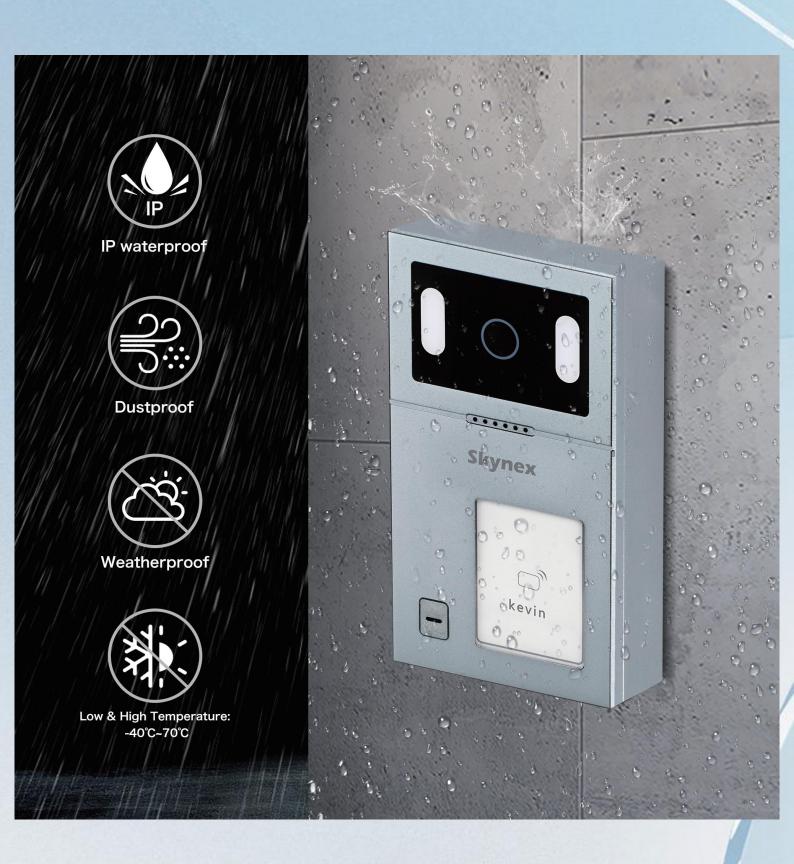

or will ring to remind resident to check who is calling and talk with him. Then click the unlock button to open the door.



#### **Sleep Mode**

The resident can click mute button if somebody call you at night. It won't bother you if you open mute mode.





#### **Visitor One Button To Call**



Different rooms can install multi indoor monitors up to 99 pcs when connect with POE, When visitor coming, one button to call, all indoor monitor screen will ring can see outside who is calling, talk and unlock. If one answer the call, other screens will hang up.



## **Room To Room Call**



muiti indoor monitors can be installed in different rooms, support room to room call.







# **Multi Unlocking Methods**











# Screenshot & Photo / Video Record



# IP65 Waterproof & Durable Use



# Night Vision Camera Clear Image



# HD 1080P, 2MP Doorbell









# Wide Angle, Easy To Identify





### Monitor Villa Outdoor Station And CCTV Camera







#### Records





Storing Video or Photos is Related to Memory Card (Max Support 128G SD Card ))

128G

#### Security And Alarm 8 Defense Zones



8 Defense Zones Can De Connected, Such As Gas Detector, Smoke Detector. An Automatic Alarm Will Be Raised If Anything Is Abnormal.

#### **Outdoor Station Installation**



#### **Indoor Monitor Installation**





# IP System—Villa 1 to 1 Diagram



1 Ostation + 1 Indoor Monitor: Connected Directly Through Power Adapter Indoor Monitor Supply Power To Outdoor Station.



# IP System -Villa 1 to 99 Diagram



Support Multiple Call Panels, Support Multiple Indoor Monitors; With Non-st