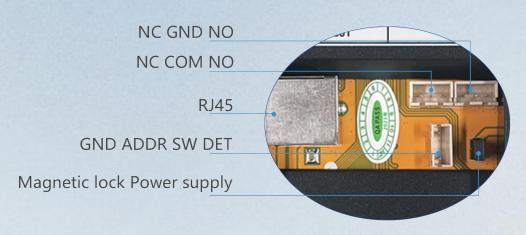

### 10 Inch IP Villa Kit Video Door Phone Intercom





































SKY-IP-P901

Smart and Security For Your Home



## Suitable For Various Environments







Router



Cloud



Tuya APP



#### Beautiful & High Quality Package With Lifting Handle



1.Net Weight: 1.6 kg

2. Carton Size: 8 Kits / Carton

## Villa Kit Accessories













#### 10.1 Inch IP Indoor Monitor













Multi Language Touch Screen

Snapshot

**Dual-way Call/Talk Monitoring** 

**Security Alarm** 





#### **Outdoor Station Details**









## Dual-way Call / Talk / Video Intercom and Unlock





#### Multi Working Mode Convenient for Your Life

#### At Home Mode

When visitor press one button to call, indoor monitor will ring to remind resident to check who is calling and talk with him. Then click the unlock button to open the door.



#### **Sleep Mode**

The resident can click mute button if somebody call you at night. It won't bother you if you open mute mode.





#### **Visitor One Button To Call**



Different rooms can install multi indoor monitors up to 99 pcs when connect with POE, When visitor coming, one button to call, all indoor monitor screen will ring can see outside who is calling, talk and unlock. If one answer the call, other screens will hang up.



## **Room To Room Call**



muiti indoor monitors c