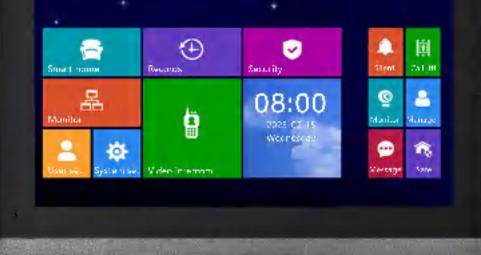

#### 10.1 Inch IP Indoor Monitor

Multi Language Touch Screen

Snapshot

**Dual-way Call/Talk Monitoring** 

**Security Alarm** 