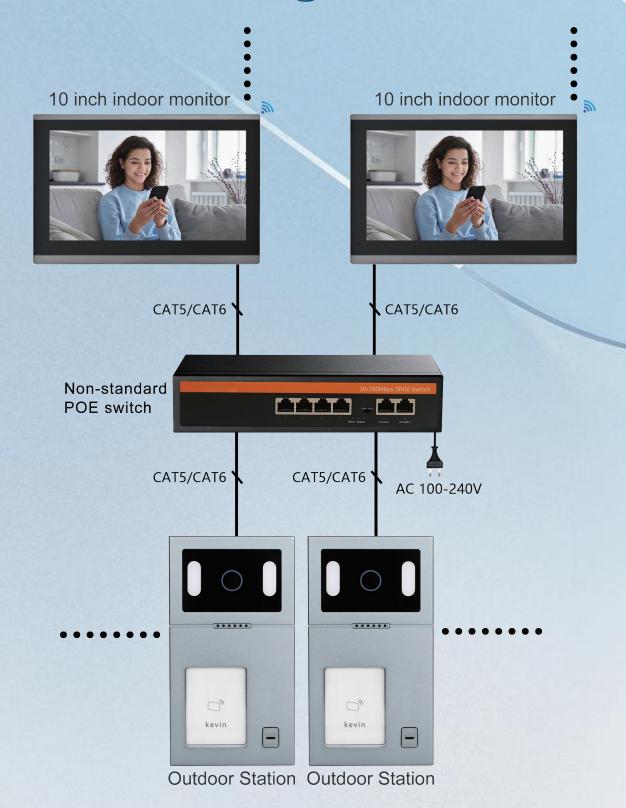

## IP System- Villa 99 to 99 Diagram

Max System: 2 call panels+ 4 indoor monitors direct series or add POE