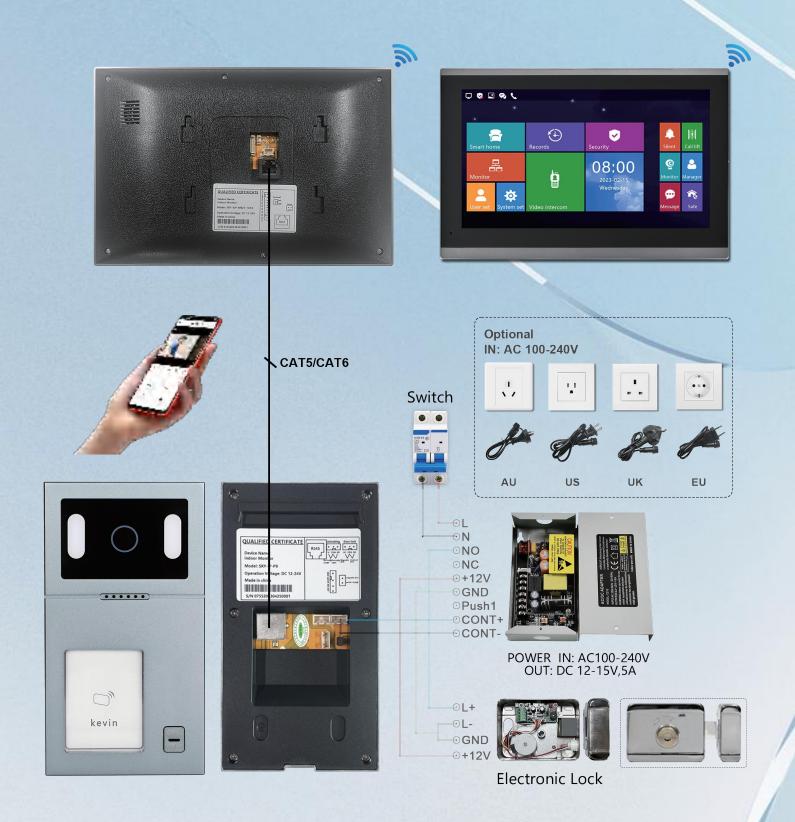

# IP System—Villa 1 to 1 Diagram

1 Ostation + 1 Indoor Monitor: Connected Directly Through Power Adapter Indoor Monitor Supply Power To Outdoor Station.