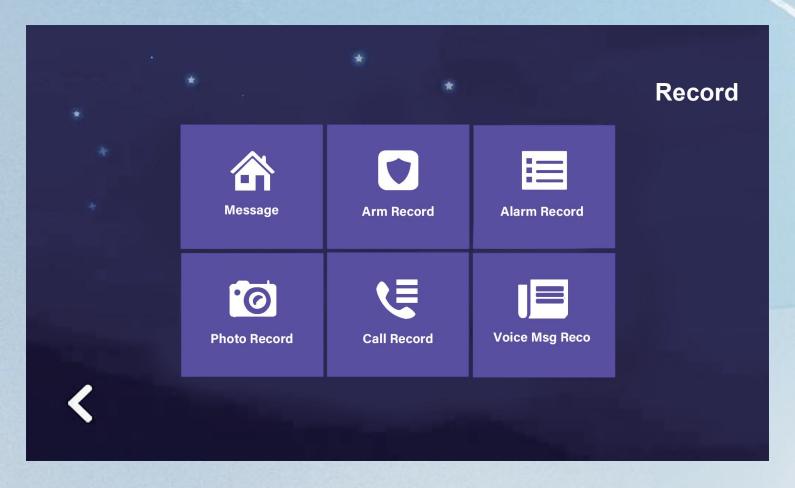

if somebody call you at night. It won't bother you if you open mute mode.





#### **Visitor One Button To Call**



Different rooms can install multi indoor monitors up to 99 pcs when connect with POE, When visitor coming, one button to call, all indoor monitor screen will ring can see outside who is calling, talk and unlock. If one answer the call, other screens will hang up.



## **Room To Room Call**



muiti indoor monitors can be installed in different rooms, support room to room call.







# **Multi Unlocking Methods**











# Screenshot & Photo / Video Record



# IP65 Waterproof & Durable Use



# Night Vision Camera Clear Image



# HD 1080P, 2MP Doorbell









# Wide Angle, Easy To Identify





### Monitor Villa Outdoor Station And CCTV Camera







#### Records





Storing Video or Photos is Related to Memory Card (Max Support 128G SD Card ))

128G

#### Security And Alarm 8 Defense Zones



8 Defense Zones Can De Connected, Such As Gas Detector, Smoke Detector. An Automatic Alarm Will Be Raised If Anything Is Abnormal.

#### **Outdoor Station Installation**



#### **Indoor Monitor Installation**





# IP System—Villa 1 to 1 Diagram



1 Ostation + 1 Indoor Monitor: Connected Directly Through Power Adapter Indoor Monitor Supply Power To Outdoor Station.



# IP System -Villa 1 to 99 Diagram



Support Multiple Call Panels, Support Multiple Indoor Monitors; With Non-standard POE, Support Up to 99 Indoor Monitors And Outdoor Units...



## IP System- Villa 99 to 99 Diagram



Max System: 2 call panels+ 4 indoor monitors direct series or add POE