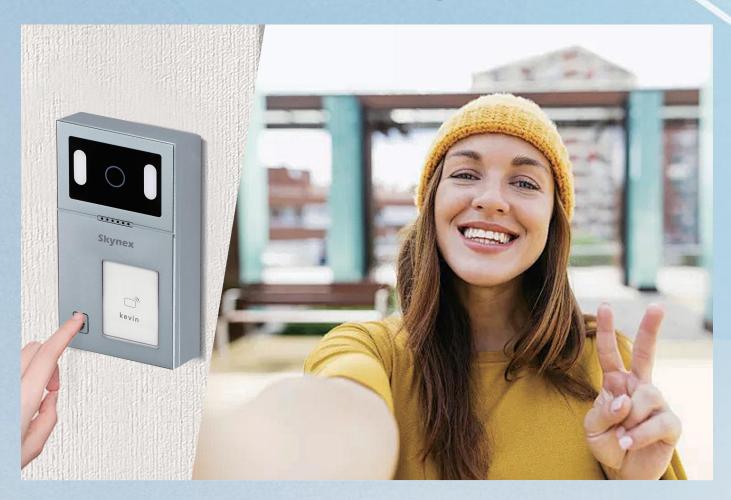

## Dual-way Call / Talk / Video Intercom and Unlock

#### **Visitor One Button To Call**

Different rooms can install multi indoor monitors up to 99 pcs when connect with POE, When visitor coming, one button to call, all indoor monitor screen will ring can see outside who is calling, talk and unlock. If one answer the call, other screens will hang up.