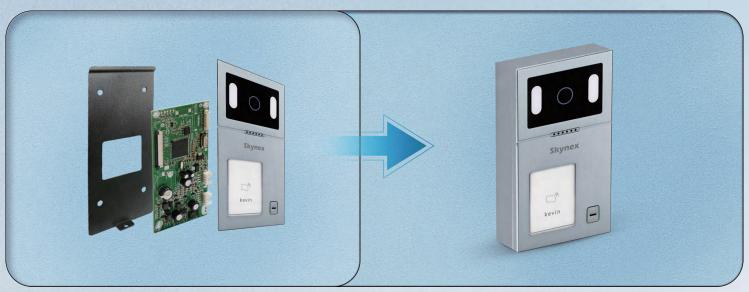

al.

#### **Outdoor Station Installation**



#### **Indoor Monitor Installation**





# IP System—Villa 1 to 1 Diagram



1 Ostation + 1 Indoor Monitor: Connected Directly Through Power Adapter Indoor Monitor Supply Power To Outdoor Station.



# IP System -Villa 1 to 99 Diagram



Support Multiple Call Panels, Support Multiple Indoor Monitors; With Non-standard POE, Support Up to 99 Indoor Monitors And Outdoor Units...



## IP System- Villa 99 to 99 Diagram



Max System: 2 call panels+ 4 indoor monitors direct series or add POE

# Certification CE/FCC/RoHS, etc



# Customize Your Logo For Free lf Over 200 Pcs



#### UI and Language Can Be Customized



AX

**UI** Interface

**Multi Language** 

#### TFT LCD + Driver Board+Camera Module +Other Semi Parts SKD **Solutions for You**





# **Specifications and Parameters**

#### **SPECIFICATIONS**

| System     | Linux System                   | Network<br>Transmission | TCP/IP Protocol  |
|------------|--------------------------------|-------------------------|------------------|
| Connection | RJ45 Network Cable CAT5 / CAT6 | Installation            | Wall Mounted     |
| Net Weight | 1.6 kg                         | Арр                     | Tuya, Smart Life |

#### INDOOR MONITOR

#### **OUTDOOR STATION**

| Model                  | IP-M92T-TUYA                                          | Model                        | IP-P901                                                    |  |
|------------------------|-------------------------------------------------------|------------------------------|-------------------------