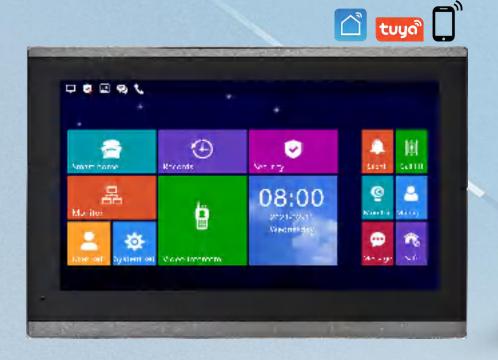

#### 10.1 Inch IP Indoor Monitor

Multi Language Touch Screen

Snapshot

**Dual-way Call/Talk Monitoring** 

**Security Alarm** 

#### UI and Language Can Be Customized

AX

**UI** Interface

**Multi Language** 