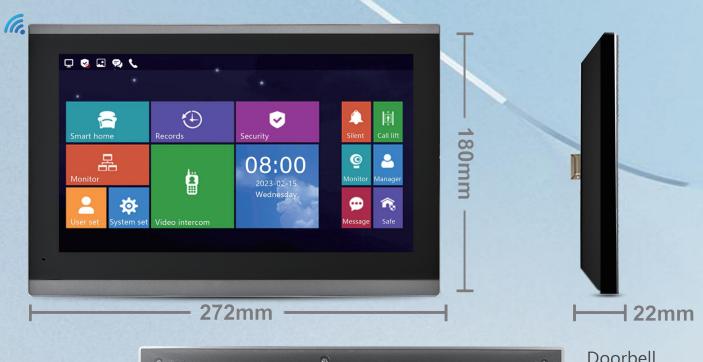

#### 10.1 Inch IP Indoor Monitor

Multi Language Touch Screen

Snapshot

**Dual-way Call/Talk Monitoring** 

**Security Alarm** 

#### **OUTDOOR STATION**

| Model                  | IP-M92T-TUYA                                          | Model                        | IP-P901                                                    |  |
|------------------------|-------------------------------------------------------|------------------------------|------------------------------------------------------------|--|
| Display Screen         | 10.1 inch TFT LCD                                     | Definition                   | 1080P 2 Million Pixels                                     |  |
| Resolution             | 1024*600 Pixels                                       | Color                        | White+Silver                                               |  |
| Material               | ABS Plastic + Acrylic Panel +Full<br>Touchscreen      | Material                     | Aluminum Alloy +Acrylic Panel+ Press<br>Button             |  |
| Power                  | Non-Standard POE Switch / Power<br>Adapter (DC12-24V) | Power                        | Non-Standard POE Switch / Power<br>(DC12- 15V)From Monitor |  |
| Working<br>Voltage     | DC 12-24V                                             | Working Voltage              | DC 12-15V                                                  |  |
| Working<br>Current     | ≤700mA                                                | Working<br>Static Current    | <200mA                                                     |  |
| Working<br>Temperature | -10°C~+50°C                                           | Working<br>Dynamic Current   | <250mA                                                     |  |
| Working<br>Humidity    | 10%~90%                                               | Working<br>Humidity          | 10%~90%                                                    |  |
| Storage<br>Temperature | -40°C~70°C                                            | Working<br>Temperature       | -30°C∼ +60°C                                               |  |
| Language               | Chinese/English/Customize                             | Maximum Power<br>Consumption | < 5W                                                       |  |
| Dimensions             | 272*180*22 (mm)                                       | Dimensions                   | 165(H)*90(W)*28(D)mm                                       |  |
| Color                  | Black+ dark grey / customize                          | Installation                 | Wall-mounted or Embedded                                   |  |
| Installation           | Wall mounted                                          |                              |                                                            |  |