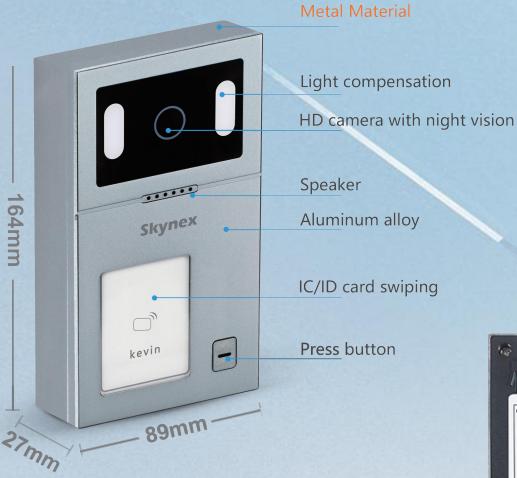

#### **Outdoor Station Details**

# HD 1080P, 2MP Doorbell

# Wide Angle, Easy To Identify