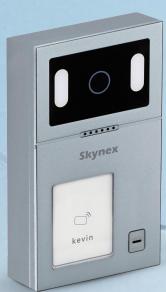

### 10 Inch IP Villa Kit Video Door Phone Intercom





































SKY-IP-P901

Smart and Security For Your Home



## Suitable For Various Environments







Router



Cloud



Tuya APP



#### Beautiful & High Quality Package With Lifting Handle



1.Net Weight: 1.6 kg

2. Carton Size: 8 Kits / Carton

## Villa Kit Accessories













#### 10.1 Inch IP Indoor Monitor













Multi Language Touch Screen

Snapshot

**Dual-way Call/Talk Monitoring** 

**Security Alarm** 





#### **Outdoor Station Details**









## Dual-way Call / Talk / Video Intercom and Unlock





#### Multi Working Mode Convenient for Your Life

#### At Home Mode

When visitor press one button to call, indoor monitor will ring to remind resident to check who is calling and talk with him. Then click the unlock button to open the door.



#### **Sleep Mode**

The resident can click mute button if somebody call you at night. It won't bother you if you open mute mode.





#### **Visitor One Button To Call**



Different rooms can install multi indoor monitors up to 99 pcs when connect with POE, When visitor coming, one button to call,