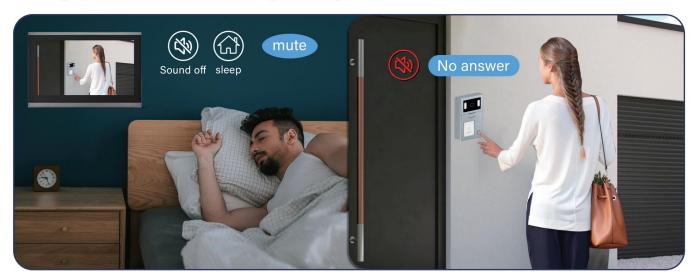

#### **Sleep Mode**

The resident can click mute button if somebody call you at night. It won't bother you if you open mute mode.