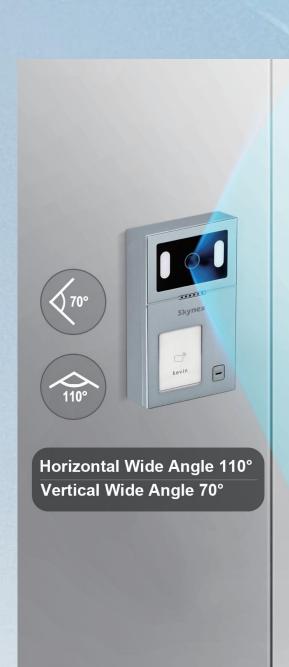

o open the door.



#### **Sleep Mode**

The resident can click mute button if somebody call you at night. It won't bother you if you open mute mode.





#### **Visitor One Button To Call**



Different rooms can install multi indoor monitors up to 99 pcs when connect with POE, When visitor coming, one button to call, all indoor monitor screen will ring can see outside who is calling, talk and unlock. If one answer the call, other screens will hang up.



## **Room To Room Call**



muiti indoor monitors can be installed in different rooms, support room to room call.







# **Multi Unlocking Methods**











# Screenshot & Photo / Video Record



# IP65 Waterproof & Durable Use



# Night Vision Camera Clear Image



# HD 1080P, 2MP Doorbell









# Wide Angle, Easy To Identify





### Monitor Villa Outdoor Station And CCTV Camera







#### Records





Storing Video or Photos is Related to Memory Card (Max Support 128G SD Card ))

128G

#### Security And Alarm 8 Defense Zones



8 Defense Zones Can De Connected, Such As Gas Detector, Smoke Detector. An Automatic Alarm Will Be Raised If Anything Is Abnormal.

#### **Outdoor Station Installation**



#### **Indoor Monitor Installation**





# IP System—Villa 1 to 1 Diagram



1 Ostation + 1 Indoor Monitor: Connected Directly Through Power Adapter Indoor Monitor Supply Power To Outdoor Station.



# IP System -Villa 1 to 99 Diagram



Support Multiple Call Panels, Support Multiple Indoor Monitors; With Non-standard POE, Support Up to 99 Indoor Monitors And Outdoor Units...



## IP System- Villa 99 to 99 Diagram