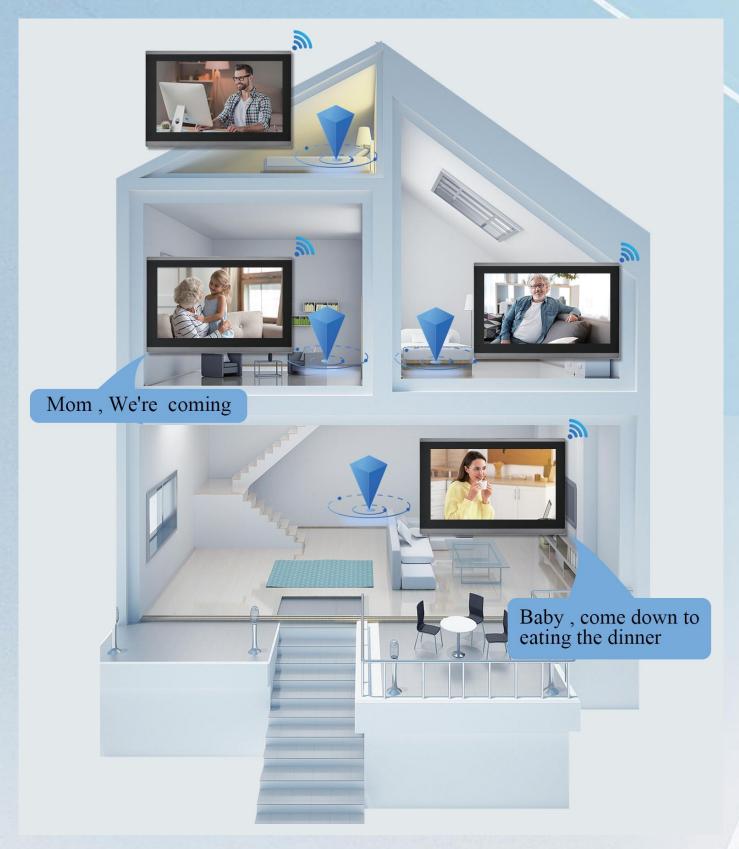

## **Room To Room Call**

muiti indoor monitors can be installed in different rooms, support room to room call.