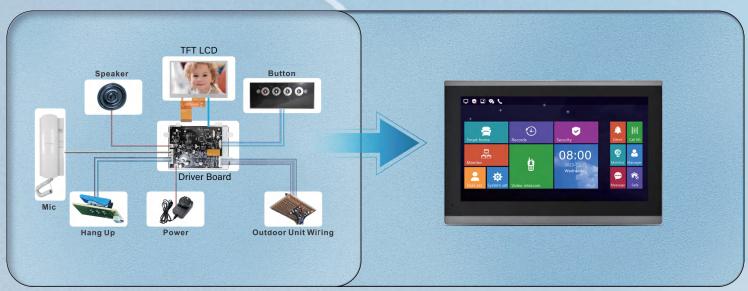

#### 10.1 Inch IP Indoor Monitor

Multi Language Touch Screen

Snapshot

**Dual-way Call/Talk Monitoring** 

**Security Alarm** 

#### TFT LCD + Driver Board+Camera Module +Other Semi Parts SKD **Solutions for You**