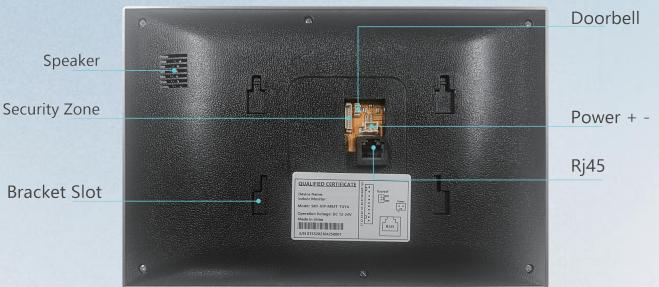

#### 10.1 Inch IP Indoor Monitor

Multi Language Touch Screen

Snapshot

**Dual-way Call/Talk Monitoring** 

**Security Alarm** 