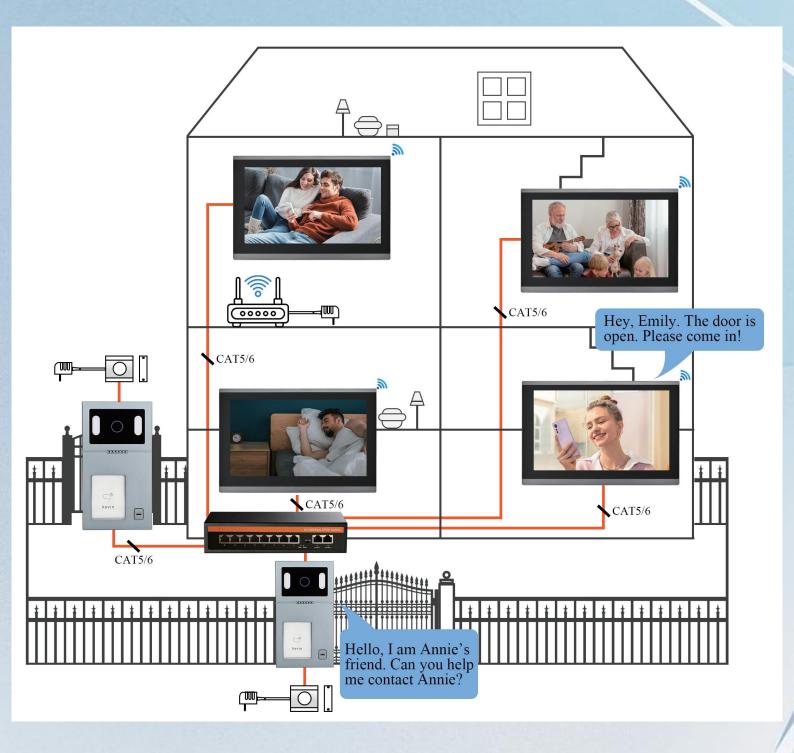

#### **Visitor One Button To Call**

Different rooms can install multi indoor monitors up to 99 pcs when connect with POE, When visitor coming, one button to call, all indoor monitor screen will ring can see outside who is calling, talk and unlock. If one answer the call, other screens will hang up.

## **Room To Room Call**

muiti indoor monitors can be installed in different rooms, support room to room call.

# IP System -Villa 1 to 99 Diagram

Support Multiple Call Panels, Support Multiple Indoor Monitors; With Non-standard POE, Support Up to 99 Indoor Monitors And Outdoor Units...