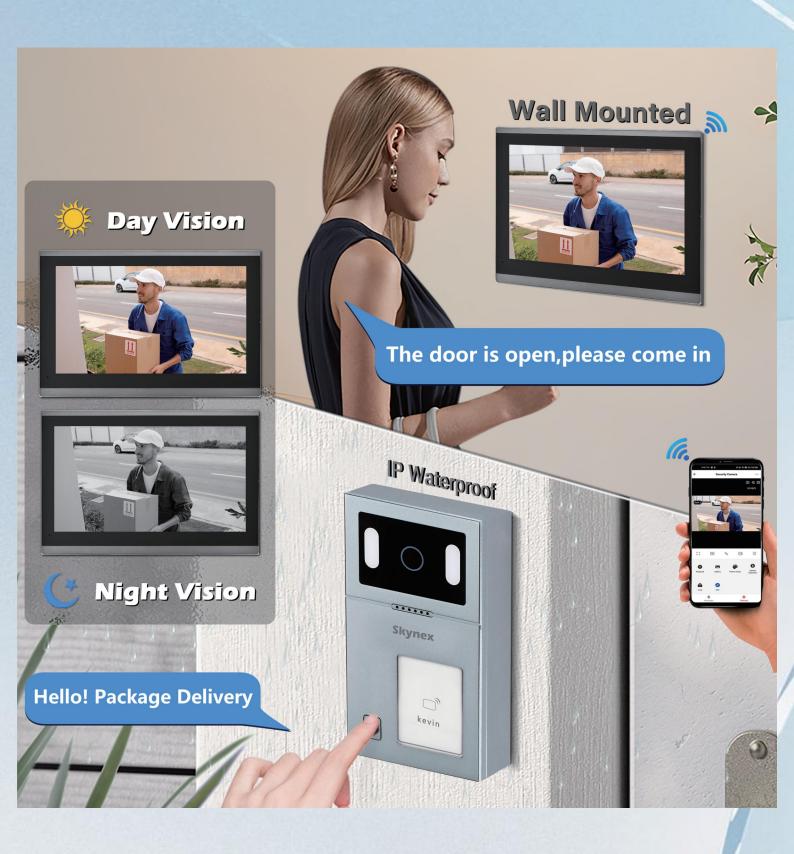

# IP65 Waterproof & Durable Use

# Night Vision Camera Clear Image

### Monitor Villa Outdoor Station And CCTV Camera