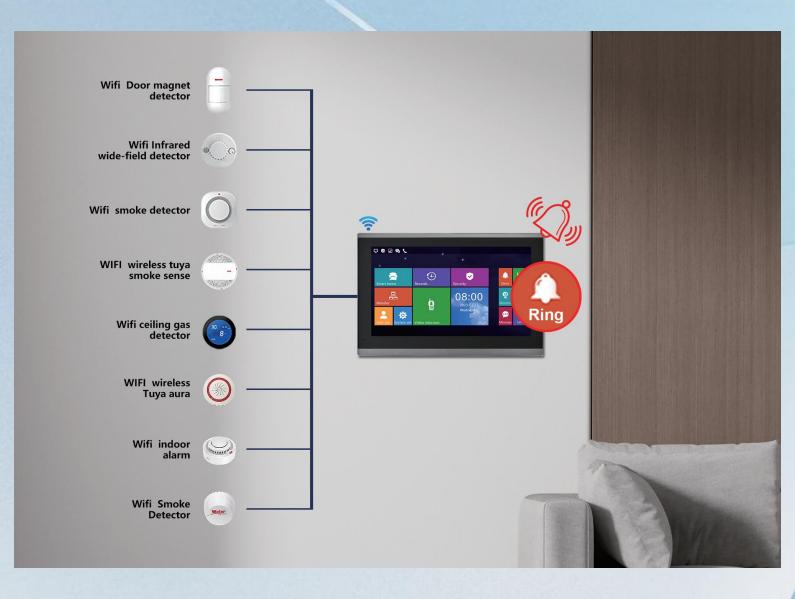

#### Security And Alarm 8 Defense Zones

8 Defense Zones Can De Connected, Such As Gas Detector, Smoke Detector. An Automatic Alarm Will Be Raised If Anything Is Abnormal.