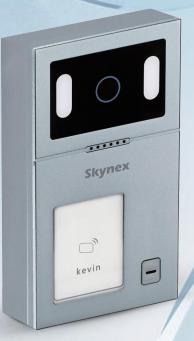

### 10 Inch IP Villa Kit Video Door Phone Intercom





































SKY-IP-P901

Smart and Security For Your Home



## Suitable For Various Environments







Router



Cloud



Tuya APP



#### Beautiful & High Quality Package With Lifting Handle



1.Net Weight: 1.6 kg

2. Carton Size: 8 Kits / Carton

## Villa Kit Accessories













#### 10.1 Inch IP Indoor Monitor













Multi Language Touch Screen

Snapshot

**Dual-way Call/Talk Monitoring** 

**Security Alarm** 





#### **Outdoor Station Details**









## Dual-way Call / Talk / Video Intercom and Unlock





#### Multi Working Mode Convenient for Your Life

#### At Home Mode

When visitor press one button to call, indoor monitor will ring to remind resident to check who is calling and talk with him. Then click the unlock button to open the door.



#### **Sleep Mode**

The resid