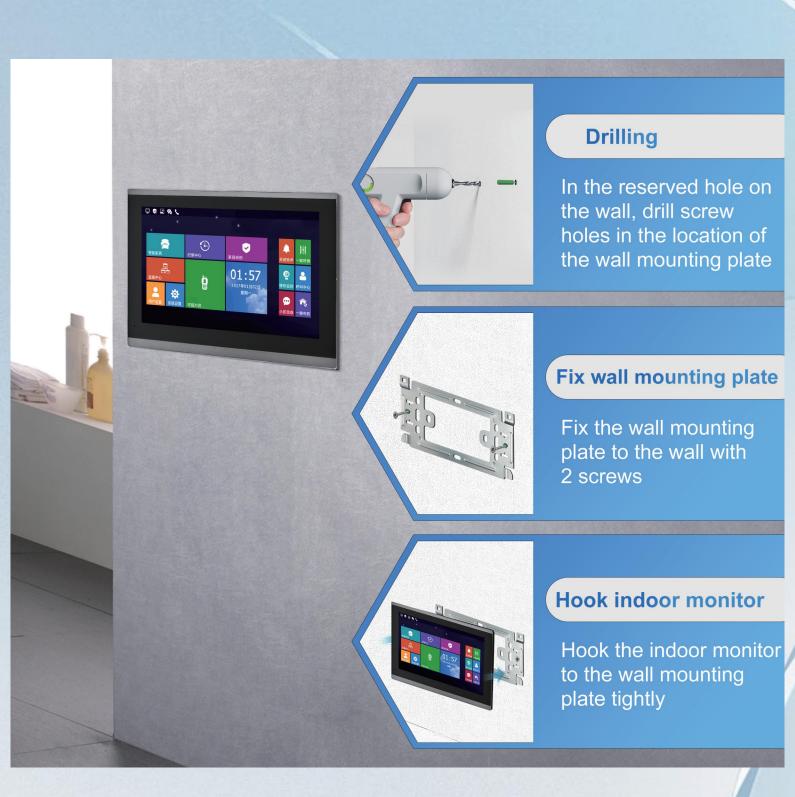

the call, other screens will hang up.



## **Room To Room Call**



muiti indoor monitors can be installed in different rooms, support room to room call.







# **Multi Unlocking Methods**











# Screenshot & Photo / Video Record



# IP65 Waterproof & Durable Use



# Night Vision Camera Clear Image



# HD 1080P, 2MP Doorbell









# Wide Angle, Easy To Identify





### Monitor Villa Outdoor Station And CCTV Camera







#### Records





Storing Video or Photos is Related to Memory Card (Max Support 128G SD Card ))

128G

#### Security And Alarm 8 Defense Zones



8 Defense Zones Can De Connected, Such As Gas Detector, Smoke Detector. An Automatic Alarm Will Be Raised If Anything Is Abnormal.

#### **Outdoor Station Installation**



#### **Indoor Monitor Installation**





# IP System—Villa 1 to 1 Diagram



1 Ostation + 1 Indoor Monitor: Connected Directly Through Power Adapter Indoor Monitor Supply Power To Outdoor Station.



# IP System -Villa 1 to 99 Diagram



Support Multiple Call Panels, Support Multiple Indoor Monitors; With Non-standard POE, Support Up to 99 Indoor Monitors And Outdoor Units...



## IP System- Villa 99 to 99 Diagram



Max System: 2 call panels+ 4 indoor monitors direct series or add POE

# Certification CE/FCC/RoHS, etc



# Customize Your Logo For Free lf Over 200 Pcs



#### UI and Language Can Be Customized



AX

**UI** Interface

**Multi Language** 

#### TFT LCD + Driver Board+Camera Module +Other Semi Parts SKD **Solutions for You**





# **Specifications and Parameters**

#### **SPECIFICATIONS**

| System     | Linux