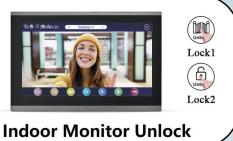

our Life

#### At Home Mode

When visitor press one button to call, indoor monitor will ring to remind resident to check who is calling and talk with him. Then click the unlock button to open the door.



#### **Sleep Mode**

The resident can click mute button if somebody call you at night. It won't bother you if you open mute mode.





#### **Visitor One Button To Call**



Different rooms can install multi indoor monitors up to 99 pcs when connect with POE, When visitor coming, one button to call, all indoor monitor screen will ring can see outside who is calling, talk and unlock. If one answer the call, other screens will hang up.



## **Room To Room Call**



muiti indoor monitors can be installed in different rooms, support room to room call.







# **Multi Unlocking Methods**











# Screenshot & Photo / Video Record



# IP65 Waterproof & Durable Use



# Night Vision Camera Clear Image



# HD 1080P, 2MP Doorbell









# Wide Angle, Easy To Identify





### Monitor Villa Outdoor Station And CCTV Camera







#### Records





Storing Video or Photos is Related to Memory Card (Max Support 128G SD Card ))

128G

#### Security And Alarm 8 Defense Zones



8 Defense Zones Can De Connected, Such As Gas Detector, Smoke Detector. An Automatic Alarm Will Be Raised If Anything Is Abnormal.

#### **Outdoor Station Installation**



#### **Indoor Monitor Installation**





# IP System—Villa 1 to 1 Diagram



1 Ostation + 1 Indoor Monitor: Connected Directly Through Power Adapter Indoor Monitor Supply Power To Outdoor Station.



# IP System -Villa 1 to 99 Diagra