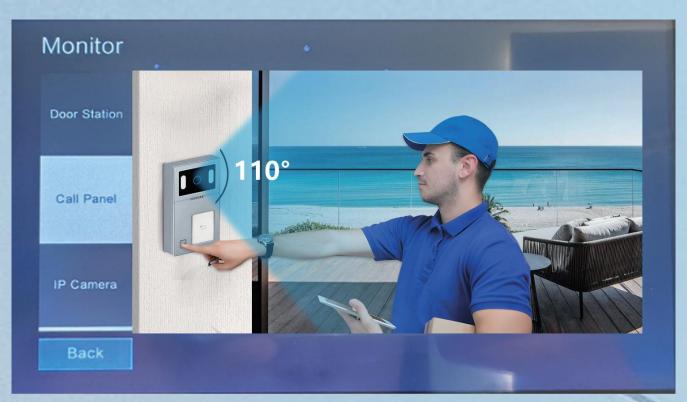

# Wide Angle, Easy To Identify

### Monitor Villa Outdoor Station And CCTV Camera