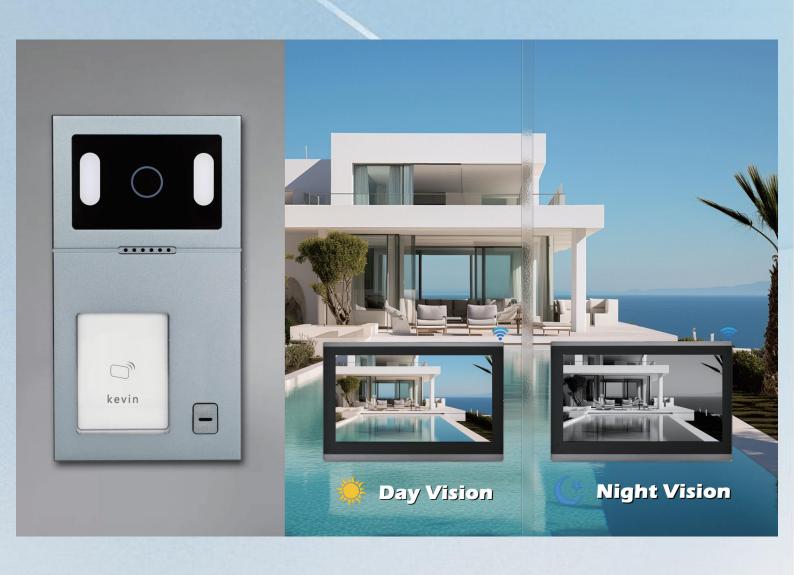

eck who is calling and talk with him. Then click the unlock button to open the door.



#### **Sleep Mode**

The resident can click mute button if somebody call you at night. It won't bother you if you open mute mode.





#### **Visitor One Button To Call**



Different rooms can install multi indoor monitors up to 99 pcs when connect with POE, When visitor coming, one button to call, all indoor monitor screen will ring can see outside who is calling, talk and unlock. If one answer the call, other screens will hang up.



## **Room To Room Call**



muiti indoor monitors can be installed in different rooms, support room to room call.







# **Multi Unlocking Methods**











# Screenshot & Photo / Video Record



# IP65 Waterproof & Durable Use



# Night Vision Camera Clear Image



# HD 1080P, 2MP Doorbell









# Wide Angle, Easy To Identify





### Monitor Villa Outdoor Station And CCTV Camera







#### Records





Storing Video or Photos is Related to Memory Card (Max Support 128G SD Card ))

128G

#### Security And Alarm 8 Defense Zones



8 Defense Zones Can De Connected, Such As Gas Detector, Smoke Detector. An Automatic Alarm Will Be Raised If Anything Is Abnormal.

#### **Outdoor Station Installation**



#### **Indoor Monitor Installation**





# IP System—Villa 1 to 1 Diagram



1 Ostation + 1 Indoor Monitor: Connected Directly Through Power Adapter Indoor Monitor Supply Power To Outdoor Station.



# IP System -Villa 1 to 99 Diagram



Support Multiple Call Panels, Support Multiple Indoor Monitors; With Non-standard POE, Support Up to 99 Indoor M