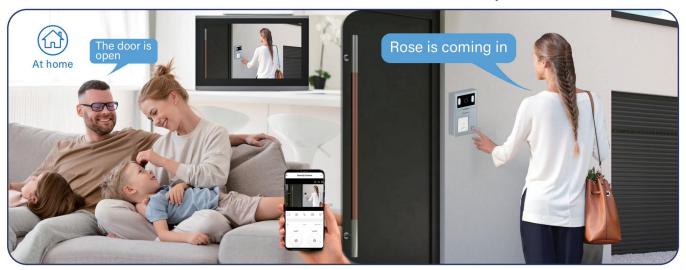

#### At Home Mode

When visitor press one button to call, indoor monitor will ring to remind resident to check who is calling and talk with him. Then click the unlock button to open the door.

#### **Visitor One Button To Call**

Different rooms can install multi indoor monitors up to 99 pcs when connect with POE, When visitor coming, one button to call, all indoor monitor screen will ring can see outside who is calling, talk and unlock. If one answer the call, other screens will hang up.