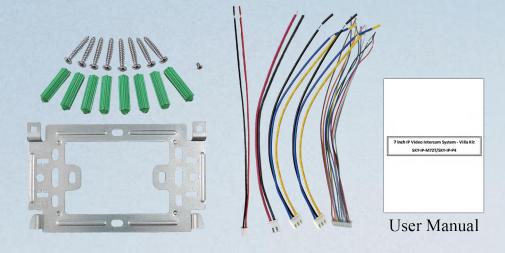

### 10 Inch IP Villa Kit Video Door Phone Intercom





































SKY-IP-P901

Smart and Security For Your Home



## Suitable For Various Environments







Router



Cloud



Tuya APP



#### Beautiful & High Quality Package With Lifting Handle



1.Net Weight: 1.6 kg

2. Carton Size: 8 Kits / Carton

## Villa Kit Accessories













#### 10.1 Inch IP Indoor Monitor













Multi Language Touch Screen

Snapshot

**Dual-way Call/Talk Monitoring** 

**Security Alarm** 





#### **Outdoor Station Details**









## Dual-way Call / Talk / Video Intercom and Unlock





#### Multi Working Mode Convenient for Your Life

#### At Home Mode

When visitor press one button to call, indoor monitor will ring to remind resident to check who is calling and talk with him. Then click the unlock button to open the door.



#### **Sleep Mode**

The resident can click mute button if somebody call you at night. It won't bother you if you open mute mode.





#### **Visitor One Button To Call**



Different rooms can install multi indoor monitors up to 99 pcs when connect with POE, When visitor coming, one button to call, a