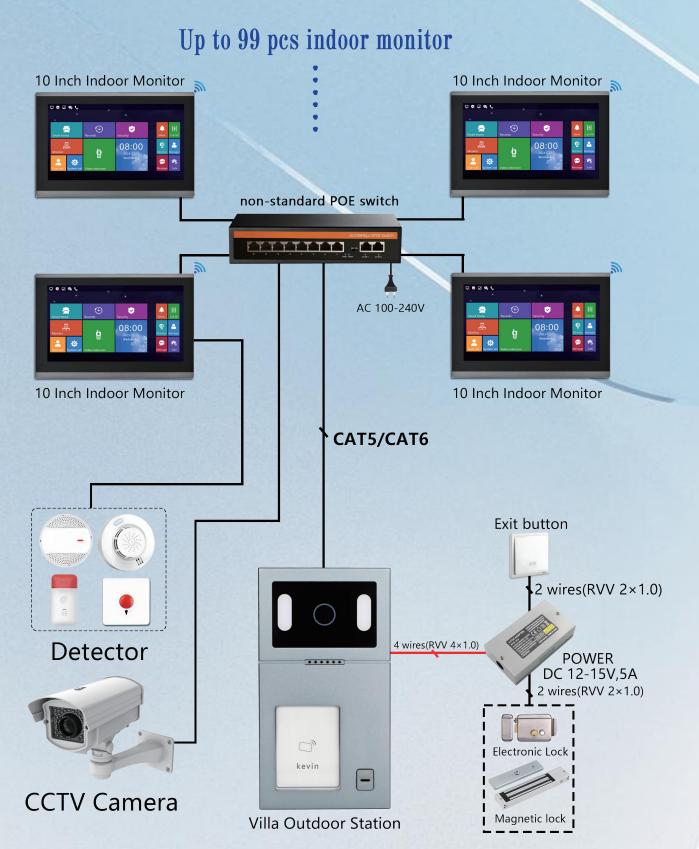

# IP System -Villa 1 to 99 Diagram

Support Multiple Call Panels, Support Multiple Indoor Monitors; With Non-standard POE, Support Up to 99 Indoor Monitors And Outdoor Units...