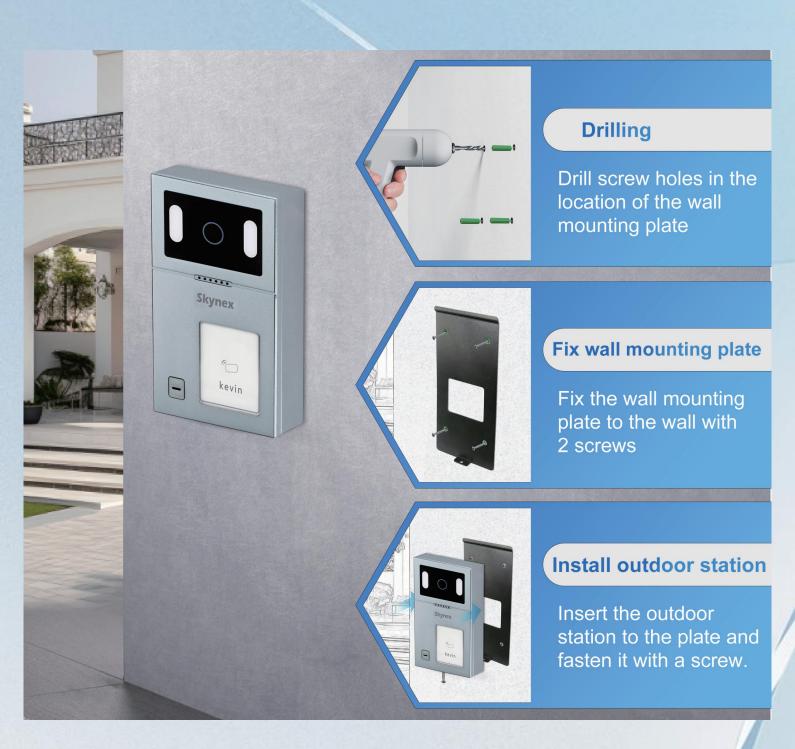

calling, talk and unlock. If one answer the call, other screens will hang up.



## **Room To Room Call**



muiti indoor monitors can be installed in different rooms, support room to room call.







# **Multi Unlocking Methods**











# Screenshot & Photo / Video Record



# IP65 Waterproof & Durable Use



# Night Vision Camera Clear Image



# HD 1080P, 2MP Doorbell









# Wide Angle, Easy To Identify





### Monitor Villa Outdoor Station And CCTV Camera







#### Records





Storing Video or Photos is Related to Memory Card (Max Support 128G SD Card ))

128G

#### Security And Alarm 8 Defense Zones



8 Defense Zones Can De Connected, Such As Gas Detector, Smoke Detector. An Automatic Alarm Will Be Raised If Anything Is Abnormal.

#### **Outdoor Station Installation**



#### **Indoor Monitor Installation**





# IP System—Villa 1 to 1 Diagram



1 Ostation + 1 Indoor Monitor: Connected Directly Through Power Adapter Indoor Monitor Supply Power To Outdoor Station.



# IP System -Villa 1 to 99 Diagram



Support Multiple Call Panels, Support Multiple Indoor Monitors; With Non-standard POE, Support Up to 99 Indoor Monitors And Outdoor Units...



## IP System- Villa 99 to 99 Diagram



Max System: 2 call panels+ 4 indoor monitors direct series or add POE

# Certification CE/FCC/RoHS, etc



# Customize Your Logo For Free lf Over 200 Pcs



#### UI and Language Can Be Customized



AX

**UI** Interface

**Multi Language** 

#### TFT LCD + Driver Board+Camera Module +Other Semi Parts SKD **Solutions for You**





# **Specifications and Parameters**

####