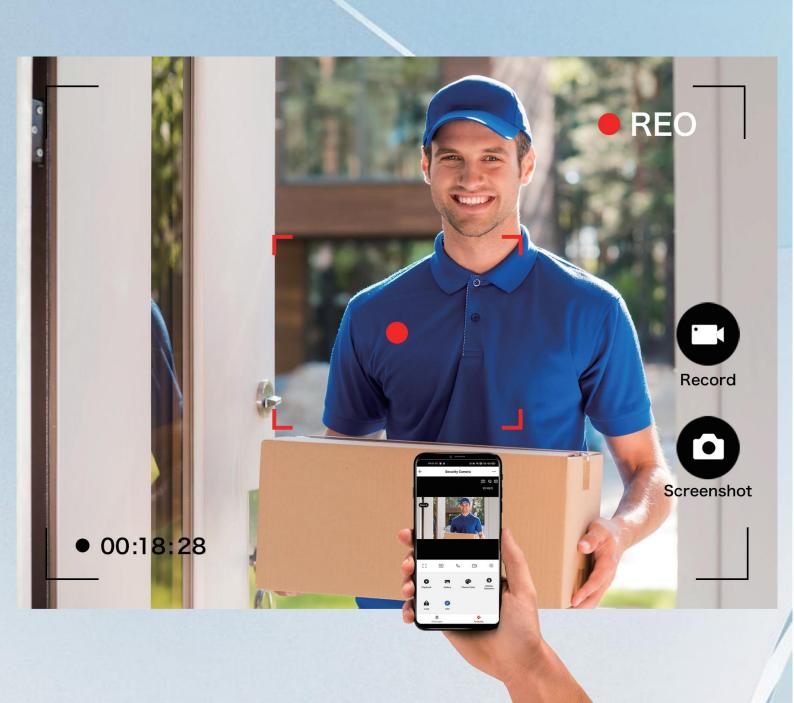

ss one button to call, indoor monitor will ring to remind resident to check who is calling and talk with him. Then click the unlock button to open the door.



#### **Sleep Mode**

The resident can click mute button if somebody call you at night. It won't bother you if you open mute mode.





#### **Visitor One Button To Call**



Different rooms can install multi indoor monitors up to 99 pcs when connect with POE, When visitor coming, one button to call, all indoor monitor screen will ring can see outside who is calling, talk and unlock. If one answer the call, other screens will hang up.



## **Room To Room Call**



muiti indoor monitors can be installed in different rooms, support room to room call.







# **Multi Unlocking Methods**











# Screenshot & Photo / Video Record



# IP65 Waterproof & Durable Use



# Night Vision Camera Clear Image



# HD 1080P, 2MP Doorbell









# Wide Angle, Easy To Identify





### Monitor Villa Outdoor Station And CCTV Camera







#### Records





Storing Video or Photos is Related to Memory Card (Max Support 128G SD Card ))

128G

#### Security And Alarm 8 Defense Zones



8 Defense Zones Can De Connected, Such As Gas Detector, Smoke Detector. An Automatic Alarm Will Be Raised If Anything Is Abnormal.

#### **Outdoor Station Installation**



#### **Indoor Monitor Installation**





# IP System—Villa 1 to 1 Diagram



1 Ostation + 1 Indoor Monitor: Connected Directly Through Power Adapter Indoor Monitor Supply Power To Outdoor Station.



# IP System -Villa 1 to 99 Diagram



Support Multiple Call Panels, Support Mu