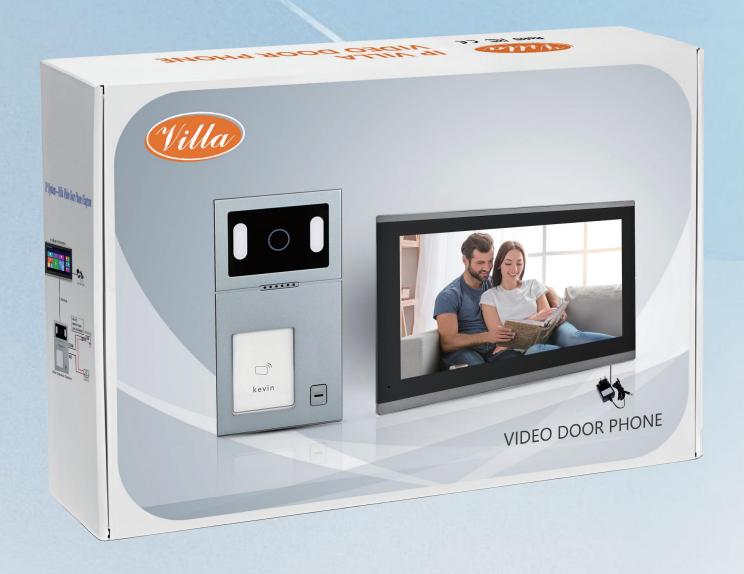

### 10 Inch IP Villa Kit Video Door Phone Intercom

SKY-IP-P901

Smart and Security For Your Home

#### Beautiful & High Quality Package With Lifting Handle

1.Net Weight: 1.6 kg

2. Carton Size: 8 Kits / Carton